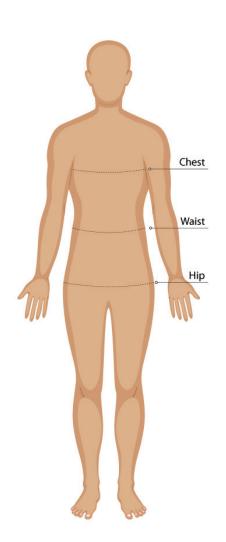

### **BODY MEASUREMENT TIPS**

- When measuring yourself keep the tape firm but not tight
- Measure over undergarments for more accurate measurements
- If you don't have a measuring tape, use a piece of string and measure it using a ruler

#### **CHEST**

Measure around the fullest part of your chest. This is the key measurement for shirts/blouses & dresses. Make sure the measuring tape sits horizontally across your body.

### WAIST

Measure around the natural waistline which is the narrowest part of your waist. This is an important measurement for trousers/pants/shorts & skirts

### HIP

Measure around the fullest part of the hips

- Our Size Charts are in Finished Garment Measurements.
- Size Charts are located on each individual garment on the website, under the SIZE CHART tab.
- To determine the size you need to ADD to your Body Measurements the following:
- BLAZERS, DRESSES, TUNICS, SHIRTS, BLOUSES, POLOS and other upper body garments ADD 10 - 12 cm
- TROUSERS, SHORTS, SKIRTS & TUNICS ADD 5 8 cm in the waist. These garments are often adjustable in the waist to allow for extra growth.
- A good way to check is to measure & compare a similar garment that is a comfortable fit.