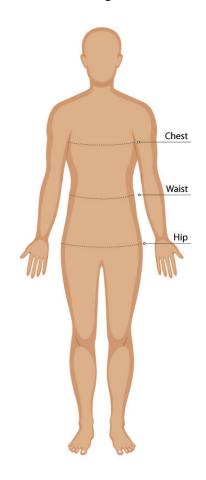

## **BODY MEASUREMENT TIPS**

- When measuring yourself keep the tape firm but not tight
- Measure over undergarments for more accurate measurements
- If you don't have a measuring tape, use a piece of string and measure it using a ruler

### **CHEST**

Measure around the fullest part of your chest. This is the key measurement for shirts/blouses & dresses. Make sure the measuring tape sits horizontally across your body.

### WAIST

Measure around the natural waistline which is the narrowest part of your waist. This is an important measurement for trousers/pants/shorts & skirts

## HIP

Measure around the fullest part of the hips

- Our Size Charts are in Finished Garment Measurements.
- Size Charts are located on each individual garment on the website, under the SIZE CHART tab.
- To determine the size you need to ADD to your Body Measurements the following:
- BLAZERS, DRESSES, TUNICS, SHIRTS, BLOUSES, POLOS and other upper body garments ADD 10 - 12 cm
- TROUSERS, SHORTS, SKIRTS & TUNICS ADD 5 8 cm in the waist. These garments are often adjustable in the waist to allow for extra growth.
- A good way to check is to measure & compare a similar garment that is a comfortable fit.