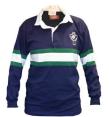

### **SENIOR SCHOOL TRANSEASONAL UNIFORM**

Blazer

Shirt Long Sleeve

Shirt Short Sleeve

Pullover Green Year 7 - 9

Pullover Senior Navy Year 10 - 12

Dress

Winter Skirt