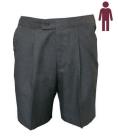

Unisex Shorts w/elastic Dark Grey

Trouser Double Knee Grey

Pants Tailored Grey Melange

Pullover

Tights Black

Socks Crew Black 3 pk

Socks Anklet 2pk

Short Walk Socks 2pk