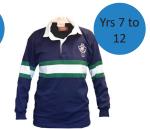

Polar Fleece 1/4 Zip Top

Rugby Top Senior

Softshell Jacket

Swimming Cap

Bathers Boys Navy

OR

Jammers Boys Navy

Bathers Girls Navy

### **YEAR 9 UNIFORM**

Sports Polo

Sport Shorts

Sport Shorts with inner

Trackpant Senior

Polar Fleece Jacket Full Zip

Rugby Top

Softshell Jacket