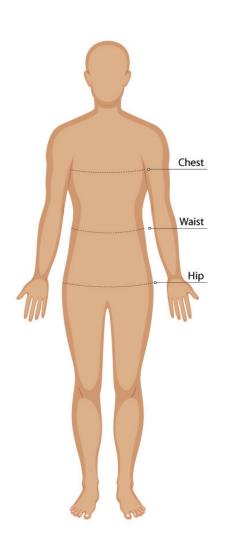

### **BODY MEASUREMENT TIPS**

- When measuring yourself keep the tape firm but not tight
- Measure over undergarments for more accurate measurements
- If you don't have a measuring tape, use a piece of string and measure it using a ruler

### **CHEST**

Measure around the fullest part of your chest. This is the key measurement for shirts/blouses & dresses. Make sure the measuring tape sits horizontally across your body.

### WAIST

Measure around the natural waistline which is the narrowest part of your waist. This is an important measurement for trousers/pants/shorts & skirts

### HIP

Measure around the fullest part of the hips

- Our Size Charts are in Finished Garment Measurements.
- Size Charts are located on each individual garment on the website, under the SIZE CHART tab.
- To determine the size you need to ADD to your Body Measurements the following:
- BLAZERS, DRESSES, TUNICS, SHIRTS, BLOUSES, POLOS and other upper body garments ADD 10 - 12 cm
- TROUSERS, SHORTS, SKIRTS & TUNICS ADD 5 8 cm in the waist. These garments are often adjustable in the waist to allow for extra growth.
- A good way to check is to measure & compare a similar garment that is a comfortable fit.