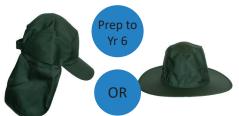

Softshell Jacket

Slouch Hat Bottle

Legionnaires Cap Bottle Green

For current prices, please refer to

Our family serving you since 1925

#### **GUIDELINES**

- The Donvale Academic Uniform is transeasonal and all pieces are designed to be worn all year round.
- Year 9 students wear sports uniform only
- Softshell Jacket can be worn with both academic and PE sports uniform.
- Dress and skirt length to the knee
- Only Black Tights can be worn. No other colours permitted
- School hat / cap is compulsory in Terms 1 & 4 for Prep to Year 6
- Polar Fleece full zip Jacket is a compulsory item for Year 9 students only
- All students are required to wear black leather lace-up school shoes with their academic uniform. Students in Prep to Year 2 may wear 'Mary Jane' style or velcro closure school shoe.
- Donvale School Bag is a compulsory item