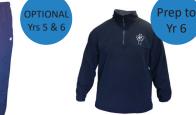

### JUNIOR SCHOOL TRANSEASONAL UNIFORM

Dress

Unisex Shirt Short Sleeve

Shirt Long Sleeve

Tunic

OPTIONAL Yrs 5 & 6

Skirt

UnisexPull on Shorts Dark Grey

### **SENIOR SCHOOL TRANSEASONAL UNIFORM**

Blazer

Shirt Long Sleeve

Shirt Short Sleeve

Pullover Green Year 7 - 9

Pullover Senior Navy Year 10 - 12

Dress

Winter Skirt