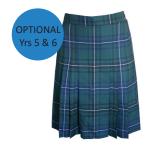

### JUNIOR SCHOOL TRANSEASONAL UNIFORM

Dress

Unisex Shirt Short Sleeve

Shirt Long Sleeve

Tunic

OPTIONAL Yrs 5 & 6

Skirt

UnisexPull on Shorts Dark Grey