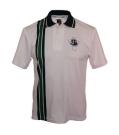

### **SENIOR SCHOOL TRANSEASONAL UNIFORM**

Blazer

Shirt Long Sleeve

Shirt Short Sleeve

Pullover Green Year 7 - 9

Pullover Senior Navy Year 10 - 12

Dress

Winter Skirt

Shorts Senior Dark Grey

Trousers Grey Melange

Pants Tailored Grey Melange

Socks Anklet 2pk

Short Walk Socks 2pk

Socks Crew Black 3 pk

Tights Black

Softshell Jacket

Sports Cap

Trucker Cap

ompulsor

Apron - Food Studies

Navy Scarf

For current prices, please refer to

Our family serving you since 1925