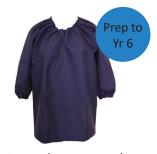

### JUNIOR SCHOOL TRANSEASONAL UNIFORM

Dress

Unisex Shirt Short Sleeve

Shirt Long Sleeve

Tunic

OPTIONAL Yrs 5 & 6

Skirt

UnisexPull on Shorts Dark Grey

Unisex Shorts w/elastic Dark Grey

Trouser Double Knee Grey

Pants Tailored Grey Melange

Pullover

Tights Black

Socks Crew Black 3 pk

Socks Anklet 2pk

Short Walk Socks 2pk

Softshell Jacket

Slouch Hat Bottle

Legionnaires Cap Bottle Green

For current prices, please refer to

Our family serving you since 1925