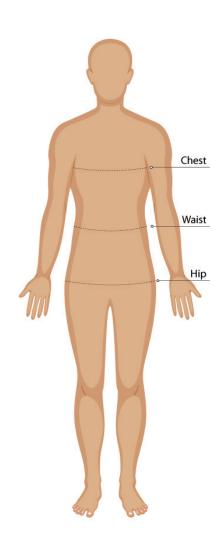

#### **SIZE GUIDE**

## **BODY MEASUREMENT TIPS**

- When measuring yourself keep the tape firm but not tight
- Measure over undergarments for more accurate measurements
- If you don't have a measuring tape, use a piece of string and measure it using a ruler

### CHEST

Measure around the fullest part of your chest. This is the key measurement for shirts/blouses & dresses. Make sure the measuring tape sits horizontally across your body.

### WAIST

Measure around the natural waistline which is the narrowest part of your waist. This is an important measurement for trousers/pants/shorts & skirts

### HIP

Measure around the fullest part of the hips

- Our Size Charts are in Finished Garment Measurements.
- Size Charts are located on each individual garment on the website, under the SIZE CHART tab.
- To determine the size you need to ADD to your Body Measurements the following:
- BLAZERS, DRESSES, TUNICS, SHIRTS, BLOUSES, POLOS and other upper body garments ADD 10 - 12 cm
- TROUSERS, SHORTS, SKIRTS & TUNICS ADD 5 8 cm in the waist. These garments are often adjustable in the waist to allow for extra growth.
- A good way to check is to measure & compare a similar garment that is a comfortable fit.