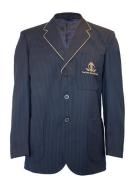

#### **ACADEMIC SUMMER UNIFORM**

Blazer - Yrs 10 - 12

Dress

Shirt Short Sleeve

Blouse Short Sleeve

Pullover

Shorts elastic back

Shorts Senior fly front

#### **ACADEMIC WINTER UNIFORM**

Blazer - Yrs 10 - 12

Winter Skirt

Winter Skirt Junior

Pullover

Blouse Long Sleeve

Shirt Long Sleeve

Tailored Pants