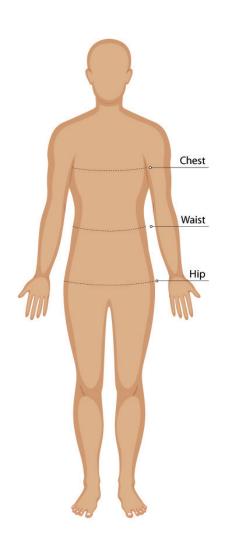

#### SIZE GUIDE

### **BODY MEASUREMENT TIPS**

- When measuring yourself keep the tape firm but not tight
- Measure over undergarments for more accurate measurements
- If you don't have a measuring tape, use a piece of string and measure it using a ruler

### **CHEST**

Measure around the fullest part of your chest. This is the key measurement for shirts/blouses & dresses. Make sure the measuring tape sits horizontally across your body.

### **WAIST**

Measure around the natural waistline which is the narrowest part of your waist. This is an important measurement for trousers/pants/shorts & skirts

### HIP

Measure around the fullest part of the hips

- Our Size Charts are in Finished Garment Measurements.
- Size Charts are located on each individual garment on the website, under the SIZE CHART tab.
- To determine the size you need to ADD to your Body Measurements the following:
- BLAZERS, DRESSES, TUNICS, SHIRTS, BLOUSES, POLOS and other upper body garments ADD 10 - 12 cm
- TROUSERS, SHORTS, SKIRTS & TUNICS ADD 5 8 cm in the waist. These garments are often adjustable in the waist to allow for extra growth.
- A good way to check is to measure & compare a similar garment that is a comfortable fit.