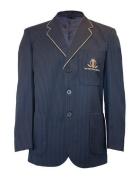

#### **ACADEMIC SUMMER UNIFORM**

Blazer - Yrs 10 - 12

Dress

Shirt Short Sleeve

Blouse Short Sleeve

Pullover

Shorts elastic back

Shorts Senior fly front

#### **ACADEMIC WINTER UNIFORM**

Blazer - Yrs 10 - 12

Winter Skirt

Winter Skirt Junior

Pullover

Blouse Long Sleeve

Shirt Long Sleeve

Tailored Pants