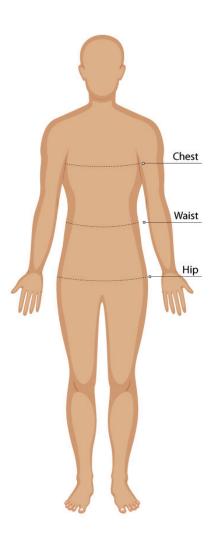

# **BODY MEASUREMENT TIPS**

- When measuring yourself keep the tape firm but not tight
- Measure over undergarments for more accurate measurements
- If you don't have a measuring tape, use a piece of string and measure it using a ruler

# CHEST

Measure around the fullest part of your chest. This is the key measurement for shirts/blouses & dresses. Make sure the measuring tape sits horizontally across your body.

# WAIST

Measure around the natural waistline which is the narrowest part of your waist. This is an important measurement for trousers/pants/shorts & skirts

# HIP

Measure around the fullest part of the hips

- Our Size Charts are in Finished Garment Measurements.
- Size Charts are located on each individual garment on the website, under the SIZE CHART tab.
- To determine the size you need to ADD to your Body Measurements the following:
- BLAZERS, DRESSES, TUNICS, SHIRTS, BLOUSES, POLOS and other upper body garments ADD 10 12 cm
- TROUSERS, SHORTS, SKIRTS & TUNICS ADD 5 8 cm in the waist. These garments are often adjustable in the waist to allow for extra growth.
- A good way to check is to measure & compare a similar garment that is a comfortable fit.