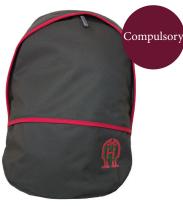

Trackpants

House Top Assort.

School Backpack

Sports Bag

For current prices, please refer to www.bobstewart.com.au

- The school blazer must be worn to and from school, except on days of exceptional heat
- School V-neck knit pullover only
- Black lace-up school shoes.
- Students are required to purchase the official school bag: