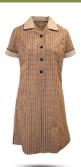

#### **ACADEMIC UNIFORM**

Summer Dress

Winter Skirt

Tailored Pant Black

Tie

Short Sleeve Shirt or Blouse

Shorts Fly Front Black

Long Sleeve Shirt