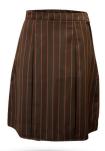

#### **ACADEMIC UNIFORM**

Summer Dress

Winter Skirt

Tailored Pant Black

Tie

Short Sleeve Shirt or Blouse

Shorts Fly Front Black

Long Sleeve Shirt