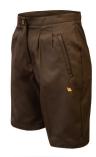

#### **ACADEMIC UNIFORM**

Summer Dress

Winter Skirt

Tailored Pant Black

Tie

Short Sleeve Shirt or Blouse

Shorts Fly Front Black

Long Sleeve Shirt

Puffa Jacket

Sock Anklet 2 Pack

Shorts Tailored Black

Trouser Black

Softshell Jacket

Sock Crew ack 3 Pack

Long Sleeve Blouse

For current prices, please refer to www.bobstewart.com.au