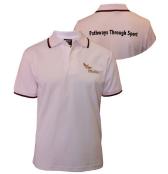

#### **SPORTS UNIFORM**

Sports Polo

Rugby Jumper

Sport Shorts Black

Sport Shorts with Inner Black

Polo - Pathways Years 7 & 8

Polo Years 11 & 12

Trackpants