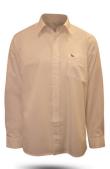

#### **ACADEMIC UNIFORM**

Summer Dress

Winter Skirt

Tailored Pant Black

Tie

Short Sleeve Shirt or Blouse

Shorts Fly Front Black

Long Sleeve Shirt

Puffa Jacket

Sock Anklet 2 Pack

Shorts Tailored Black

Trouser Black

Softshell Jacket

Sock Crew ack 3 Pack

Long Sleeve Blouse

For current prices, please refer to www.bobstewart.com.au