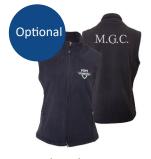

### SPORTS UNIFORM

Sports Polo

Sports Short

Trackpants

Softshell Jacket

Rugby Top

Polar Fleece Vest

Bathers