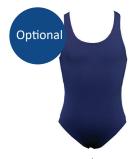

### SPORTS UNIFORM

Sports Polo

Sports Short

Trackpants

Softshell Jacket

Rugby Top

Polar Fleece Vest

Bathers