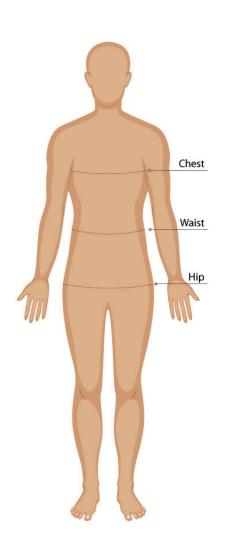

#### SIZE GUIDE

### **BODY MEASUREMENT TIPS**

- When measuring yourself keep the tape firm but not tight
- Measure over undergarments for more accurate measurements
- If you don't have a measuring tape, use a piece of string and measure it using a ruler

## **CHEST**

Measure around the fullest part of your chest. This is the key measurement for shirts/blouses & dresses. Make sure the measuring tape sits horizontally across your body.

## WAIST

Measure around the natural waistline which is the narrowest part of your waist. This is an important measurement for trousers/pants/shorts & skirts

## HIP

Measure around the fullest part of the hips

- Our Size Charts are in Finished Garment Measurements.
- Size Charts are located on each individual garment on the website, under the SIZE CHART tab.
- To determine the size you need to ADD to your Body Measurements the following:
- BLAZERS, DRESSES, TUNICS, SHIRTS, BLOUSES, POLOS and other upper body garments ADD 10 - 12 cm
- TROUSERS, SHORTS, SKIRTS & TUNICS ADD 5 8 cm in the waist. These garments are often adjustable in the waist to allow for extra growth.
- A good way to check is to measure & compare a similar garment that is a comfortable fit.