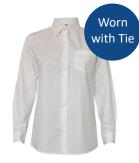

### **ACADEMIC UNIFORM**

Blazer

Dress

Blouse Short Sleeve

Blouse Long Sleeve

Skirt

Pants Tailored

Tailored Shorts