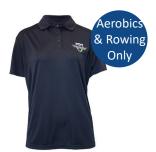

Polo Navy

Sports Cap

Sports Sock

Sports Bike Short

Performance Top

#### **GUIDELINES**

- Academic Uniform is Transeasonal
- Students competing in an all day sporting activity may wear their sports uniform to school on that day
- Students are NOT allowed to wear their PE vest with their academic uniform.
- Navy Sports Polo is for Aerobics & Rowing only
- The school straw hat is an optional item. The sports cap is a compulsory item.
- Students are encouraged to wear the straw college hat during terms 1 & 4 traveling to and from school and at recess and lunch.
- Black Leather shoes only. T Bars not permitted
- Only the official Melbourne Girls' College school bag is acceptable