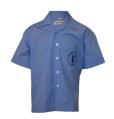

### **WINTER UNIFORM**

Pullover

Blouse Long Sleeve

Tunic

Shirt Long Sleeve

Tights Cotton Navy

Trouser Doubleknee

Pants Gaberdine