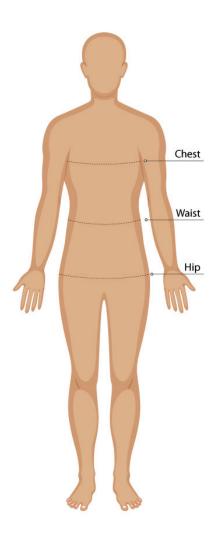

#### **SIZE GUIDE**

### **BODY MEASUREMENT TIPS**

- When measuring yourself keep the tape firm but not tight
- Measure over undergarments for more accurate measurements
- If you don't have a measuring tape, use a piece of string and measure it using a ruler

### **CHEST**

Measure around the fullest part of your chest. This is the key measurement for shirts/blouses & dresses. Make sure the measuring tape sits horizontally across your body.

## WAIST

Measure around the natural waistline which is the narrowest part of your waist. This is an important measurement for trousers/pants/shorts & skirts

## HIP

Measure around the fullest part of the hips

- Our Size Charts are in Finished Garment Measurements.
- Size Charts are located on each individual garment on the website, under the SIZE CHART tab.
- To determine the size you need to ADD to your Body Measurements the following:
- BLAZERS, DRESSES, TUNICS, SHIRTS, BLOUSES, POLOS and other upper body garments ADD 10 - 12 cm
- TROUSERS, SHORTS, SKIRTS & TUNICS ADD 5 8 cm in the waist. These garments are often adjustable in the waist to allow for extra growth.
- A good way to check is to measure & compare a similar garment that is a comfortable fit.