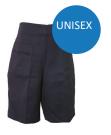

### **WINTER UNIFORM**

Pullover

Blouse Long Sleeve

Tunic

Shirt Long Sleeve

Tights Cotton Navy

Trouser Doubleknee

Pants Gaberdine