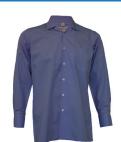

### **WINTER UNIFORM**

Pullover

Blouse Long Sleeve

Tunic

Shirt Long Sleeve

Tights Cotton Navy

Trouser Doubleknee

Pants Gaberdine