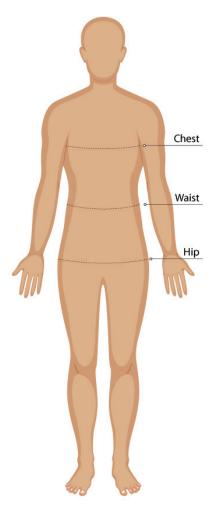

# **BODY MEASUREMENT TIPS**

- When measuring yourself keep the tape firm but not tight
- Measure over undergarments for more accurate measurements
- If you don't have a measuring tape, use a piece of string and measure it using a ruler

# CHEST

Measure around the fullest part of your chest. This is the key measurement for shirts/blouses & dresses. Make sure the measuring tape sits horizontally across your body.

# WAIST

Measure around the natural waistline which is the narrowest part of your waist. This is an important measurement for trousers/pants/shorts & skirts

# HIP

Measure around the fullest part of the hips

- Our Size Charts are in Finished Garment Measurements.
- Size Charts are located on each indivual garment on the website, under the SIZE CHART tab.
- To determine the size you need to ADD to your Body Measurements the following:
- BLAZERS, DRESSES, TUNICS, SHIRTS, BLOUSES, POLOS and other upper body garments ADD 10 12 cm
- TROUSERS, SHORTS, SKIRTS & TUNICS ADD 5 8 cm in the waist. These garments are often adjustable in the waist to allow for extra growth.
- A good way to check is to measure & compare a similar garment that is a comfortable fit.