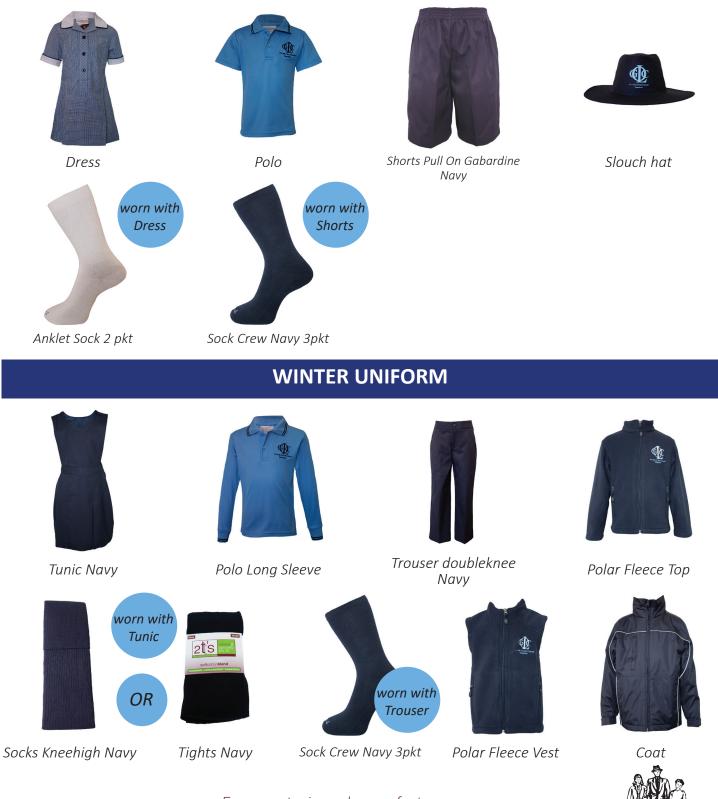

#### SUMMER UNIFORM

### **UNIFORM GUIDELINES**

- The summer uniform is worn during Terms 1 & 4 and the winter uniform in Terms 2 & 3.
- Student's wear their sports uniform for Physical Education classes two days each week.
- School uniform hat must be worn outside in accordance with the schools sun smart policy
- Black leather school shoes that are suitable for active play and safety
- Schoolbag is compulsory