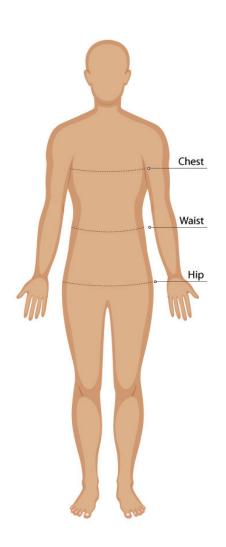

#### SIZE GUIDE

## **BODY MEASUREMENT TIPS**

- When measuring yourself keep the tape firm but not tight
- Measure over undergarments for more accurate measurements
- If you don't have a measuring tape, use a piece of string and measure it using a ruler

### **CHEST**

Measure around the fullest part of your chest. This is the key measurement for shirts/blouses & dresses. Make sure the measuring tape sits horizontally across your body.

## WAIST

Measure around the natural waistline which is the narrowest part of your waist. This is an important measurement for trousers/pants/shorts & skirts

## HIP

Measure around the fullest part of the hips

- Our Size Charts are in Finished Garment Measurements.
- Size Charts are located on each indivual garment on the website, under the SIZE CHART tab.
- To determine the size you need to ADD to your Body Measurements the following:
- BLAZERS, DRESSES, TUNICS, SHIRTS, BLOUSES, POLOS and other upper body garments ADD 10 - 12 cm
- TROUSERS, SHORTS, SKIRTS & TUNICS ADD 5 8 cm in the waist. These garments are often adjustable in the waist to allow for extra growth.
- A good way to check is to measure & compare a similar garment that is a comfortable fit.