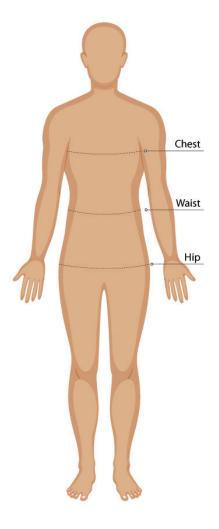

### SIZE GUIDE

# **BODY MEASUREMENT TIPS**

- When measuring yourself keep the tape firm but not tight
- Measure over undergarments for more accurate measurements
- If you don't have a measuring tape, use a piece of string and measure it using a ruler

# CHEST

Measure around the fullest part of your chest. This is the key measurement for shirts/blouses & dresses. Make sure the measuring tape sits horizontally across your body.

## WAIST

Measure around the natural waistline which is the narrowest part of your waist. This is an important measurement for trousers/pants/shorts & skirts

### HIP

Measure around the fullest part of the hips

- Our Size Charts are in Finished Garment Measurements.
- Size Charts are located on each indivual garment on the website, under the SIZE CHART tab.
- To determine the size you need to ADD to your Body Measurements the following:
- BLAZERS, DRESSES, TUNICS, SHIRTS, BLOUSES, POLOS and other upper body garments ADD 10 12 cm
- TROUSERS, SHORTS, SKIRTS & TUNICS ADD 5 8 cm in the waist. These garments are often adjustable in the waist to allow for extra growth.
- A good way to check is to measure & compare a similar garment that is a comfortable fit.