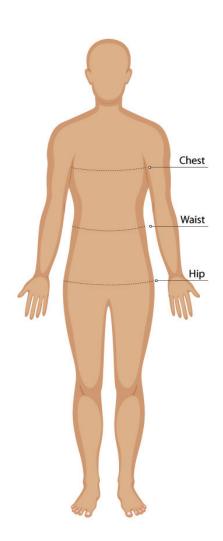

#### **SIZE GUIDE**

### **BODY MEASUREMENT TIPS**

- When measuring yourself keep the tape firm but not tight
- Measure over undergarments for more accurate measurements
- If you don't have a measuring tape, use a piece of string and measure it using a ruler

### CHEST

Measure around the fullest part of your chest. This is the key measurement for shirts/blouses & dresses. Make sure the measuring tape sits horizontally across your body.

### WAIST

Measure around the natural waistline which is the narrowest part of your waist. This is an important measurement for trousers/pants/shorts & skirts

### HIP

Measure around the fullest part of the hips

- Our Size Charts are in Finished Garment Measurements.
- Size Charts are located on each individual garment on the website, under the SIZE CHART tab.
- To determine the size you need to ADD to your Body Measurements the following:
- BLAZERS, DRESSES, TUNICS, SHIRTS, BLOUSES, POLOS and other upper body garments ADD 10 - 12 cm
- TROUSERS, SHORTS, SKIRTS & TUNICS ADD 5 8 cm in the waist. These garments are often adjustable in the waist to allow for extra growth.
- A good way to check is to measure & compare a similar garment that is a comfortable fit.