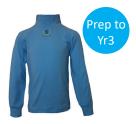

#### **SPORT UNIFORM**

Softshell Jacket

Sports Polo

Sport Short

Bike Short Opt. Yr4-6

Trackpant

Polo Long Sleeve

Sports Cap

Bucket hat

House Polo's

Polar fleece Vest

1/4 Zip Top

Hoodie Navy

Hoodie Sky

Bathers

Swim Cap