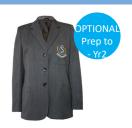

#### **SUMMER UNIFORM**

Blazer

**Dress Junior** 

**Dress Senior** 

Blazer Braided

Pullover

Bucket hat

Knee High Socks

#### **WINTER UNIFORM**

Blazer

Blazer Braided

Pinafore

Skirt

Pullover

Skivvy

Blouse Long Sleeve