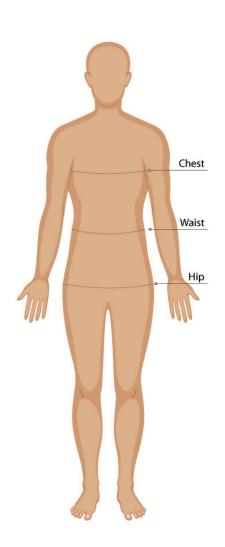

### **CHEST**

Measure around the fullest part of your chest. This is the key measurement for shirts/blouses & dresses. Make sure the measuring tape sits horizontally across your body.

### WAIST

Measure around the natural waistline which is the narrowest part of your waist. This is an important measurement for trousers/pants/shorts & skirts

## HIP

Measure around the fullest part of the hips

- Our Size Charts are in Finished Garment Measurements.
- Size Charts are located on each individual garment on the website, under the SIZE CHART tab.
- To determine the size you need to ADD to your Body Measurements the following:
- BLAZERS, DRESSES, TUNICS, SHIRTS, BLOUSES, POLOS and other upper body garments ADD 10 - 12 cm
- TROUSERS, SHORTS, SKIRTS & TUNICS ADD 5 8 cm in the waist. These garments are often adjustable in the waist to allow for extra growth.
- A good way to check is to measure & compare a similar garment that is a comfortable fit.