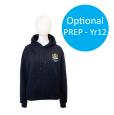

Bucket hat

House Polo's

Polar fleece Vest

1/4 Zip Top

Hoodie Navy

Hoodie Sky

Bathers

Swim Cap