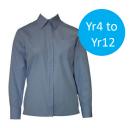

#### **WINTER UNIFORM**

Blazer

Blazer Braided

Pinafore

Skirt

Pullover

Skivvy

Blouse Long Sleeve

Pants Junior

Tailored Pants

Loop tie

Tie

Knee High Socks

Tights Grey Cotton

Tights - Dark Grey

For current prices, please refer to www.bobstewart.com.au