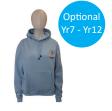

Bucket hat

House Polo's

Polar fleece Vest

1/4 Zip Top

Hoodie Navy

Hoodie Sky

Bathers

Swim Cap