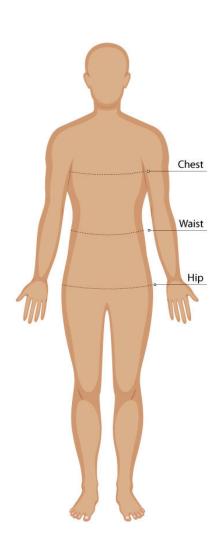

#### **BODY MEASUREMENT TIPS**

- When measuring yourself keep the tape firm but not tight
- Measure over undergarments for more accurate measurements
- If you don't have a measuring tape, use a piece of string and measure it using a ruler

#### **CHEST**

Measure around the fullest part of your chest. This is the key measurement for shirts/blouses & dresses. Make sure the measuring tape sits horizontally across your body.

### **WAIST**

Measure around the natural waistline which is the narrowest part of your waist. This is an important measurement for trousers/pants/shorts & skirts

### HIP

Measure around the fullest part of the hips

- Our Size Charts are in Finished Garment Measurements.
- Size Charts are located on each indivual garment on the website, under the SIZE CHART tab.
- To determine the size you need to ADD to your Body Measurements the following:
- BLAZERS, DRESSES, TUNICS, SHIRTS, BLOUSES, POLOS and other upper body garments ADD 10 - 12 cm
- TROUSERS, SHORTS, SKIRTS & TUNICS ADD 5 8 cm in the waist. These garments are often adjustable in the waist to allow for extra growth.
- A good way to check is to measure & compare a similar garment that is a comfortable fit.