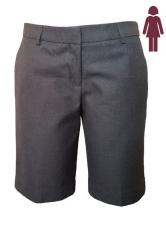

#### **ACADEMIC RANGE**

Dress

Blouse Short Sleeve

Shirt Open Neck Short Sleeve

Skirt with Pinstripe

Trousers

Pants Tailored

Shorts Pleat Front