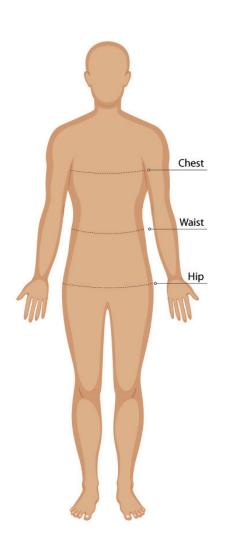

#### **SIZE GUIDE**

### **BODY MEASUREMENT TIPS**

- When measuring yourself keep the tape firm but not tight
- Measure over undergarments for more accurate measurements
- If you don't have a measuring tape, use a piece of string and measure it using a ruler

### **CHEST**

Measure around the fullest part of your chest. This is the key measurement for shirts/blouses & dresses. Make sure the measuring tape sits horizontally across your body.

### WAIST

Measure around the natural waistline which is the narrowest part of your waist. This is an important measurement for trousers/pants/shorts & skirts

### HIP

Measure around the fullest part of the hips

- Our Size Charts are in Finished Garment Measurements.
- Size Charts are located on each individual garment on the website, under the SIZE CHART tab.
- To determine the size you need to ADD to your Body Measurements the following:
- BLAZERS, DRESSES, TUNICS, SHIRTS, BLOUSES, POLOS and other upper body garments ADD 10 - 12 cm
- TROUSERS, SHORTS, SKIRTS & TUNICS ADD 5 8 cm in the waist. These garments are often adjustable in the waist to allow for extra growth.
- A good way to check is to measure & compare a similar garment that is a comfortable fit.