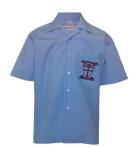

### **UNIFORM ITEMS**

Dress

Pullover

Shirt Short Sleece

Shorts Primary Navy

Winter Tunic Navy

Blouse Peter Pan

Shirt Long Sleeve