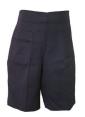

#### **SUMMER UNIFORM**

Dress

Shirt Short Sleeve

Shorts Pullon Navy

Shorts Fly Front w/elastic Navy

Pullover - Optional

Coat Crested

Hat

### **WINTER UNIFORM**

Tunic

Blouse Long Sleeve

Shirt Long Sleeve

Trouser Doubleknee Navy

Pullover - Optional

Shorts Pullon Navy Shorts Fly Front w/elastic

Coat Crested