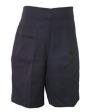

#### **SUMMER UNIFORM**

Dress

Shirt Short Sleeve

Shorts Pullon Navy

Shorts Fly Front w/elastic Navy

Pullover - Optional

Coat Crested

Hat

### **WINTER UNIFORM**

Tunic

Blouse Long Sleeve

Shirt Long Sleeve

Trouser Doubleknee Navy

Pullover - Optional

Shorts Pullon Navy Shorts Fly Front w/elastic

Coat Crested