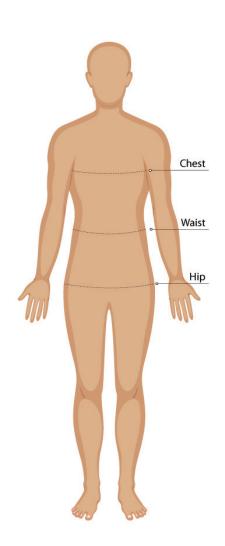

#### SIZE GUIDE

## **BODY MEASUREMENT TIPS**

- When measuring yourself keep the tape firm but not tight
- Measure over undergarments for more accurate measurements
- If you don't have a measuring tape, use a piece of string and measure it using a ruler

### **CHEST**

Measure around the fullest part of your chest. This is the key measurement for shirts/blouses & dresses. Make sure the measuring tape sits horizontally across your body.

### WAIST

Measure around the natural waistline which is the narrowest part of your waist. This is an important measurement for trousers/pants/shorts & skirts

### HIP

Measure around the fullest part of the hips

- Our Size Charts are in Finished Garment Measurements.
- Size Charts are located on each individual garment on the website, under the SIZE CHART tab.
- To determine the size you need to ADD to your Body Measurements the following:
- BLAZERS, DRESSES, TUNICS, SHIRTS, BLOUSES, POLOS and other upper body garments ADD 10 - 12 cm
- TROUSERS, SHORTS, SKIRTS & TUNICS ADD 5 8 cm in the waist. These garments are often adjustable in the waist to allow for extra growth.
- A good way to check is to measure & compare a similar garment that is a comfortable fit.