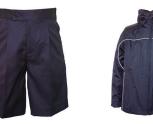

#### **SUMMER UNIFORM**

Dress

Shirt Short Sleeve

Shorts Pullon Navy

Shorts Fly Front w/elastic Navy

Pullover - Optional

Coat Crested

Hat

### **WINTER UNIFORM**

Tunic

Blouse Long Sleeve

Shirt Long Sleeve

Trouser Doubleknee Navy

Pullover - Optional

Shorts Pullon Navy Shorts Fly Front w/elastic

Coat Crested