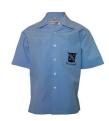

### **WINTER UNIFORM**

Tunic

Blouse Long Sleeve

Shirt Long Sleeve

Trouser Doubleknee Navy

Pullover - Optional

Shorts Pullon Navy Shorts Fly Front w/elastic

Coat Crested