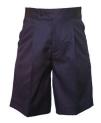

#### **SUMMER UNIFORM**

Dress

Shirt Short Sleeve

Shorts Pullon Navy

Shorts Fly Front w/elastic Navy

Pullover - Optional

Coat Crested

Hat

### **WINTER UNIFORM**

Tunic

Blouse Long Sleeve

Shirt Long Sleeve

Trouser Doubleknee Navy

Pullover - Optional

Shorts Pullon Navy Shorts Fly Front w/elastic

Coat Crested