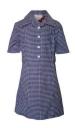

#### **SUMMER UNIFORM**

Dress

Shirt Short Sleeve

Shorts Pullon Navy

Shorts Fly Front w/elastic Navy

Pullover - Optional

Coat Crested

Hat