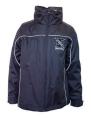

#### **SUMMER UNIFORM**

Dress

Shirt Short Sleeve

Shorts Pullon Navy

Shorts Fly Front w/elastic Navy

Pullover - Optional

Coat Crested

Hat

### **WINTER UNIFORM**

Tunic

Blouse Long Sleeve

Shirt Long Sleeve

Trouser Doubleknee Navy

Pullover - Optional

Shorts Pullon Navy Shorts Fly Front w/elastic

Coat Crested