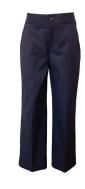

#### **WINTER UNIFORM**

Tunic

Shirt Long Sleeve

Tie

Trouser Double Knee

Dark Grey Tights

Grey Sock 3 pack

Pullover