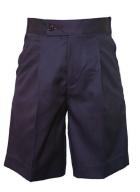

#### **SUMMER UNIFORM**

Dress

Shirt Short Sleeve

Shorts Fly Front

Shorts Pull On

Slouch Hat

White Anklet 2 pack

Grey Sock 3 pack