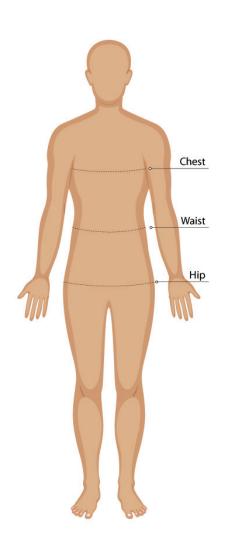

#### **SIZE GUIDE**

### **BODY MEASUREMENT TIPS**

- When measuring yourself keep the tape firm but not tight
- Measure over undergarments for more accurate measurements
- If you don't have a measuring tape, use a piece of string and measure it using a ruler

### **CHEST**

Measure around the fullest part of your chest. This is the key measurement for shirts/blouses & dresses. Make sure the measuring tape sits horizontally across your body.

### WAIST

Measure around the natural waistline which is the narrowest part of your waist. This is an important measurement for trousers/pants/shorts & skirts

### HIP

Measure around the fullest part of the hips

- Our Size Charts are in Finished Garment Measurements.
- Size Charts are located on each individual garment on the website, under the SIZE CHART tab.
- To determine the size you need to ADD to your Body Measurements the following:
- BLAZERS, DRESSES, TUNICS, SHIRTS, BLOUSES, POLOS and other upper body garments ADD 10 - 12 cm
- TROUSERS, SHORTS, SKIRTS & TUNICS ADD 5 8 cm in the waist. These garments are often adjustable in the waist to allow for extra growth.
- A good way to check is to measure & compare a similar garment that is a comfortable fit.