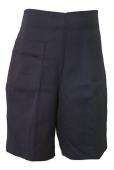

#### **SUMMER UNIFORM**

Dress

Shirt Short Sleeve

Shorts Fly Front

Shorts Pull On

Slouch Hat

White Anklet 2 pack

Grey Sock 3 pack