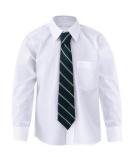

#### **WINTER UNIFORM**

Tunic

Shirt Long Sleeve

Tie

Trouser Double Knee

Dark Grey Tights

Grey Sock 3 pack

Pullover