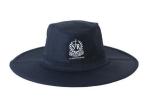

#### **SUMMER UNIFORM**

Dress

Shirt Short Sleeve

Shorts Fly Front

Shorts Pull On

Slouch Hat

White Anklet 2 pack

Grey Sock 3 pack

#### **SCHOOL GUIDELINES**

- Summer Uniform Terms 1 and 4, Winter Uniform Terms 2 and 3. Dates for change over and any variations will be confirmed in the School Newsletter.
- The St Roch's school hat is a compulsory items for Terms 1 & 4
- The St Roch's school backpack is compulsory
- SHOES Summer and Winter Uniform: Plain black school shoes that are suitable for active play and safety. PE Uniform: Sports shoes/runners
- SOCKS Summer Uniform: White socks with Summer dress or grey socks with school shorts. Winter Uniform: Grey stockings or socks. PE Uniform: Plain white sports socks
- The St Roch's jacket can be worn with PE Uniform or Summer/Winter Uniform in extreme cold or inclement weather
- The Polar Fleece Vest is for PE Uniform only