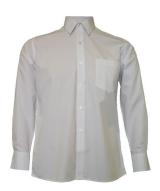

#### **SUMMER UNIFORM**

Dress

Shirt Short Sleeve

Shorts Fly Front

Shorts Pull On

Slouch Hat

White Anklet 2 pack

Grey Sock 3 pack