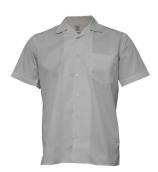

#### **SUMMER UNIFORM**

Dress

Shirt Short Sleeve

Shorts Fly Front

Shorts Pull On

Slouch Hat

White Anklet 2 pack

Grey Sock 3 pack