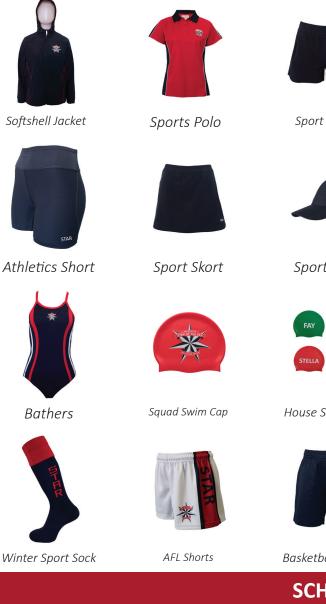

### **SPORT UNIFORM**

Sport Short

Sports Cap

House Swim Cap

Basketball Shorts

Trackpant

Athletics Singlet

Training Top

Rugby Top

Netball Dress

Sports Sock

SCHOOL BAGS

Chiropak

Havasak

| SPORTS UNIFORM                                       |           |
|------------------------------------------------------|-----------|
| Softshell Jacket                                     | \$ 124.95 |
| Sports Polo                                          | \$ 44.95  |
| Rugby Top - only to be worn with PE uniform          | \$ 89.95  |
| Sport Short                                          | \$ 49.95  |
| Trackpant                                            | \$ 64.95  |
| Sport Skort - PE, Hockey and junior netball          | \$ 49.95  |
| Athletics Short - Not to be worn to and from school  | \$ 59.95  |
| Athletics Singlet - for Athletics only               | \$ 49.95  |
| Sports Cap - compulsory Term 1 & 4                   | \$19.95   |
| Sports Sock                                          | \$ 10.95  |
| Bathers - competition only                           | \$ 79.95  |
| House swim Cap - compulsory                          | \$ 11.95  |
| Squad Swim Cap                                       | \$ 11.95  |
| Training Top - optional, can be worn with PE uniform | \$ 34.95  |
| Netball Dress - Years 9 to 12                        | \$ 69.95  |
| GSV Sport Sock - Soccer, Hockey & AFL                | \$ 10.95  |
| AFL Football Shorts                                  | \$ 34.95  |
| Basketball Shorts                                    | \$ 32.95  |