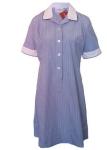

#### SUMMER

Blazer

Summer Sock

Summer Dress

Pullover Yr7 - 10

Short Sleeve Blouse

VCE Pullover Yr 11-12

Tailored Shorts Navy

### **PRICE LIST**

| SUMMER UNIFORM                                |               |
|-----------------------------------------------|---------------|
| Blazer                                        | \$ 229.95     |
| Summer Dress                                  | from \$ 89.95 |
| Blouse Short sleeve - worn with tailored pant | \$ 42.95      |
| Tailored Shorts - worn with summer sock       | \$ 47.95      |
| College Pant - wool blend                     | \$ 79.95      |
| Summer Sock with stripe                       | \$ 9.95       |
| Pullover Red - Years 7 to 10                  | from \$ 84.95 |
| Pullover Navy - Years 11 & 12                 | from \$ 84.95 |
| WINTER UNIFORM                                |               |
| Blazer                                        | \$ 229.95     |
| Winter Skirt                                  | \$ 119.95     |
| Blouse Long sleeve                            | \$ 46.95      |
| College Pant - wool blend                     | \$ 79.95      |
| Pullover Red - Years 7 to 10                  | from \$ 84.95 |
| Pullover Navy - Years 11 & 12                 | from \$ 84.95 |
| Navy Kneehigh Sock with stripe                | \$ 11.95      |
| Navy Cotton Tights                            | from \$ 12.95 |
| Navy Opaque Tights                            | \$ 11.95      |
| Navy Bamboo Tights                            | \$ 18.95      |
| Winter Scarf                                  | \$ 39.95      |
| SCHOOL BAGS                                   |               |
| Chiropak                                      | \$ 99.95      |
| Havasak - Sports bag                          | \$ 24.95      |