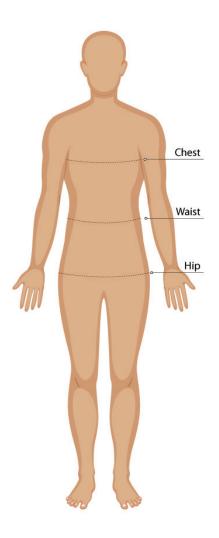

### SIZE GUIDE

# **BODY MEASUREMENT TIPS**

- When measuring yourself keep the tape firm but not tight
- Measure over undergarments for more accurate measurements
- If you don't have a measuring tape, use a piece of string and measure it using a ruler

# CHEST

Measure around the fullest part of your chest. This is the key measurement for shirts/blouses & dresses. Make sure the measuring tape sits horizontally across your body.

# WAIST

Measure around the natural waistline which is the narrowest part of your waist. This is an important measurement for trousers/pants/shorts & skirts

## HIP

Measure around the fullest part of the hips

- Our Size Charts are in Finished Garment Measurements.
- Size Charts are located on each indivual garment on the website, under the SIZE CHART tab.
- To determine the size you need to ADD to your Body Measurements the following:
- BLAZERS, DRESSES, TUNICS, SHIRTS, BLOUSES, POLOS and other upper body garments ADD 10 12 cm
- TROUSERS, SHORTS, SKIRTS & TUNICS ADD 5 8 cm in the waist. These garments are often adjustable in the waist to allow for extra growth.
- A good way to check is to measure & compare a similar garment that is a comfortable fit.