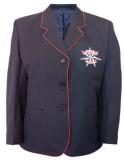

#### SUMMER

Blazer

Summer Sock

Summer Dress

Pullover Yr7 - 10

Short Sleeve Blouse

VCE Pullover Yr 11-12

Tailored Shorts Navy

College Pant Navy

Blazer

Winter Skirt

2ťs

**WINTER** 

Blouse Long Sleeve

Pullover Yr7 - 10

Scarf

### **PRICE LIST**

| SUMMER UNIFORM                                |               |
|-----------------------------------------------|---------------|
| Blazer                                        | \$ 229.95     |
| Summer Dress                                  | from \$ 89.95 |
| Blouse Short sleeve - worn with tailored pant | \$ 42.95      |
| Tailored Shorts - worn with summer sock       | \$ 47.95      |
| College Pant - wool blend                     | \$ 79.95      |
| Summer Sock with stripe                       | \$ 9.95       |
| Pullover Red - Years 7 to 10                  | from \$ 84.95 |
| Pullover Navy - Years 11 & 12                 | from \$ 84.95 |
| WINTER UNIFORM                                |               |
| Blazer                                        | \$ 229.95     |
| Winter Skirt                                  | \$ 119.95     |
| Blouse Long sleeve                            | \$ 46.95      |
| College Pant - wool blend                     | \$ 79.95      |
| Pullover Red - Years 7 to 10                  | from \$ 84.95 |
| Pullover Navy - Years 11 & 12                 | from \$ 84.95 |
| Navy Kneehigh Sock with stripe                | \$ 11.95      |
| Navy Cotton Tights                            | from \$ 12.95 |
| Navy Opaque Tights                            | \$ 11.95      |
| Navy Bamboo Tights                            | \$ 18.95      |
| Winter Scarf                                  | \$ 39.95      |
| SCHOOL BAGS                                   |               |
| Chiropak                                      | \$ 99.95      |
| Havasak - Sports bag                          | \$ 24.95      |