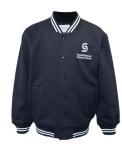

### **UNIFORM ITEMS**

Dress

Bomber Jacket

Polo Short Sleeve

Polo Long Sleeve

Shorts - Gabardine

Shorts - Sportsmesh

Trackpants