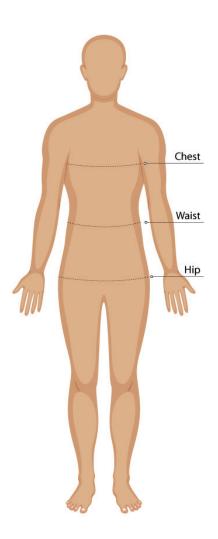

# CHEST

Measure around the fullest part of your chest. This is the key measurement for shirts/blouses & dresses. Make sure the measuring tape sits horizontally across your body.

## WAIST

Measure around the natural waistline which is the narrowest part of your waist. This is an important measurement for trousers/pants/shorts & skirts

## HIP

Measure around the fullest part of the hips

- Our Size Charts are in Finished Garment Measurements.
- Size Charts are located on each individual garment on the website, under the SIZE CHART tab.
- To determine the size you need to ADD to your Body Measurements the following:
- BLAZERS, DRESSES, TUNICS, SHIRTS, BLOUSES, POLOS and other upper body garments ADD 10 - 12 cm
- TROUSERS, SHORTS, SKIRTS & TUNICS ADD 5 8 cm in the waist. These garments are often adjustable in the waist to allow for extra growth.
- A good way to check is to measure & compare a similar garment that is a comfortable fit.