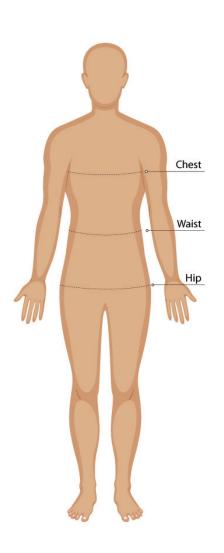

#### **SIZE GUIDE**

### **BODY MEASUREMENT TIPS**

- When measuring yourself keep the tape firm but not tight
- Measure over undergarments for more accurate measurements
- If you don't have a measuring tape, use a piece of string and measure it using a ruler

#### **CHEST**

Measure around the fullest part of your chest. This is the key measurement for shirts/blouses & dresses. Make sure the measuring tape sits horizontally across your body.

#### WAIST

Measure around the natural waistline which is the narrowest part of your waist. This is an important measurement for trousers/pants/shorts & skirts

### HIP

Measure around the fullest part of the hips

- Our Size Charts are in Finished Garment Measurements.
- Size Charts are located on each indivual garment on the website, under the SIZE CHART tab.
- To determine the size you need to ADD to your Body Measurements the following:
- BLAZERS, DRESSES, TUNICS, SHIRTS, BLOUSES, POLOS and other upper body garments ADD 10 - 12 cm
- TROUSERS, SHORTS, SKIRTS & TUNICS ADD 5 8 cm in the waist. These garments are often adjustable in the waist to allow for extra growth.
- A good way to check is to measure & compare a similar garment that is a comfortable fit.