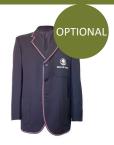

### **WINTER UNIFORM PRIMARY**

Blazer - from Yr 5

Shirt Long Sleeve

Shirt Short Sleeve

Tunic

Skirt

Navy Trouser Double Knee

Pullover

#### **WINTER UNIFORM YEARS 7 - 9**

Blazer

Shirt Long Sleeve

Shirt Short Sleeve

Skirt

Navy Trouser

Navy Pants Tailored

Pullover

#### **WINTER UNIFORM YEARS 10 - 12**

Blazer

White Shirt Long Sleeve

White Blouse Long Sleeve

Skirt

Navy Trouser

Navy Pants

Pullover Navy