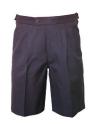

### **SUMMER UNIFORM YEARS 7 - 9**

Blazer

Dress

Shirt Short Sleeve

Navy Shorts Senior Navy Shorts Tailored

Navy Trouser

Pullover

Navy Crew socks 3 pkt