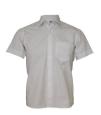

#### **WINTER UNIFORM YEARS 7 - 9**

Blazer

Shirt Long Sleeve

Shirt Short Sleeve

Skirt

Navy Trouser

Navy Pants Tailored

Pullover