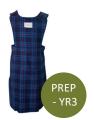

### **WINTER UNIFORM PRIMARY**

Blazer - from Yr 5

Shirt Long Sleeve

Shirt Short Sleeve

Tunic

Skirt

Navy Trouser Double Knee

Pullover