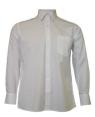

### **WINTER UNIFORM PRIMARY**

Blazer - from Yr 5

Shirt Long Sleeve

Shirt Short Sleeve

Tunic

Skirt

Navy Trouser Double Knee

Pullover

#### **WINTER UNIFORM YEARS 7 - 9**

Blazer

Shirt Long Sleeve

Shirt Short Sleeve

Skirt

Navy Trouser

Navy Pants Tailored

Pullover