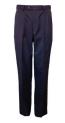

#### **WINTER UNIFORM YEARS 7 - 9**

Blazer

Shirt Long Sleeve

Shirt Short Sleeve

Skirt

Navy Trouser

Navy Pants Tailored

Pullover