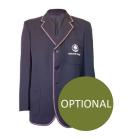

### **SUMMER UNIFORM PRIMARY**

Blazer - from Yr 5

Dress

Shirt Short Sleeve

Navy Shorts Pull On

Navy Trouser Double Knee

Junior Jacket

Pullover

### **WINTER UNIFORM PRIMARY**

Blazer - from Yr 5

Shirt Long Sleeve

Shirt Short Sleeve

Tunic

Skirt

Navy Trouser Double Knee

Pullover