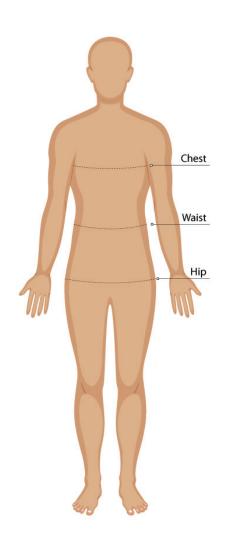

#### **SIZE GUIDE**

## **BODY MEASUREMENT TIPS**

- When measuring yourself keep the tape firm but not tight
- Measure over undergarments for more accurate measurements
- If you don't have a measuring tape, use a piece of string and measure it using a ruler

## **CHEST**

Measure around the fullest part of your chest. This is the key measurement for shirts/blouses & dresses. Make sure the measuring tape sits horizontally across your body.

## WAIST

Measure around the natural waistline which is the narrowest part of your waist. This is an important measurement for trousers/pants/shorts & skirts

## HIP

Measure around the fullest part of the hips

- Our Size Charts are in Finished Garment Measurements.
- Size Charts are located on each individual garment on the website, under the SIZE CHART tab.
- To determine the size you need to ADD to your Body Measurements the following:
- BLAZERS, DRESSES, TUNICS, SHIRTS, BLOUSES, POLOS and other upper body garments ADD 10 - 12 cm
- TROUSERS, SHORTS, SKIRTS & TUNICS ADD 5 8 cm in the waist. These garments are often adjustable in the waist to allow for extra growth.
- A good way to check is to measure & compare a similar garment that is a comfortable fit.