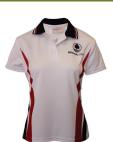

#### **SUMMER UNIFORM YEARS 10 - 12**

Dress

Striped Shirt Short Slv

Navy Shorts Senior Navy Shorts Tailored

Navy Trouser

Pullover Navy

Navy Crew socks 3 pkt

Softshell Jacket