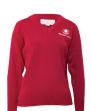

### **WINTER UNIFORM PRIMARY**

Blazer - from Yr 5

Shirt Long Sleeve

Shirt Short Sleeve

Tunic

Skirt

Navy Trouser Double Knee

Pullover

Navy Shorts Pull On

Navy Kneehigh Sock Wool

Tights Navy

Navy Crew socks 3 pkt

NAL NAL

PREP - YR3

OPTIONAL

Skivvy Sky Blue