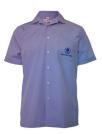

### **SUMMER UNIFORM YEARS 7 - 9**

Blazer

Dress

Shirt Short Sleeve

Navy Shorts Senior Navy Shorts Tailored

Navy Trouser

Pullover

Navy Crew socks 3 pkt

#### **WINTER UNIFORM YEARS 7 - 9**

Blazer

Shirt Long Sleeve

Shirt Short Sleeve

Skirt

Navy Trouser

Navy Pants Tailored

Pullover