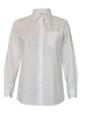

#### **WINTER UNIFORM YEARS 10 - 12**

Blazer

White Shirt Long Sleeve

White Blouse Long Sleeve

Skirt

Navy Trouser

Navy Pants

Pullover Navy

White Shirt Short Sleeve

Navy Shorts Senior

Navy Shorts Tailored

Belt

Softshell Jacket

Tie - College/Yr 12

Navy Tights

Navy Crew sock 3 pkt