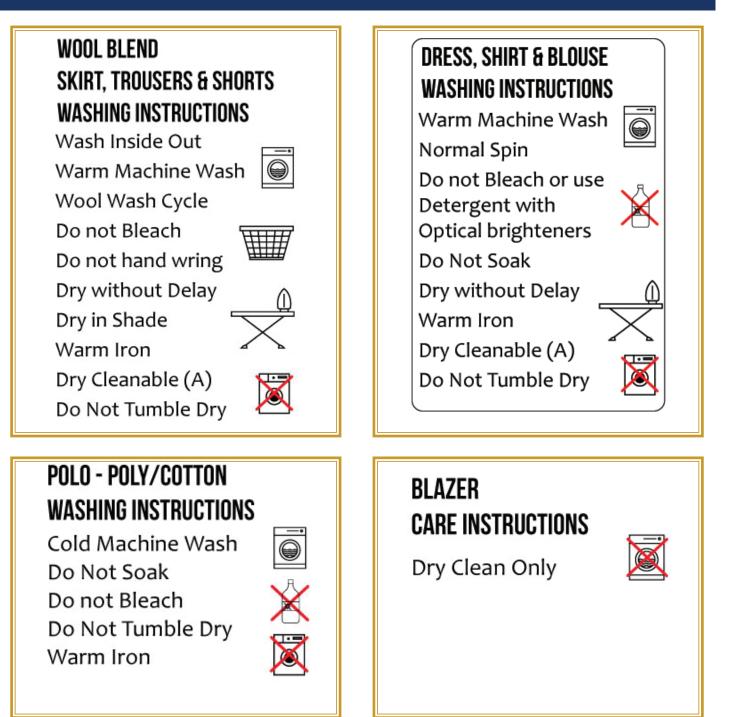

tewart website.

#### **UNIFORM GUIDELINES**

- The uniform is designed to be transeasonal, with all pieces being able to be worn throughout the year
- All students will be required to wear the new uniform for the start of 2023.
- Original blazers and jumpers can continue to be worn, beyond 2023.
- Blazer is compulsory from Year 3 Term 2
- A Tie is to be worn for all formal occasions.
- Long sleeve shirts must be worn with a Tie
- Black polishable Lace up, T bar or velcro strap school shoes
- The Caulfield Grammar school bags is compulsory, except for boarders

• Uniform preferences will be stipulated for "best dressed" options for special occasions such as formal assemblies and school occasions

For current prices, please refer to



www.bobstewart.com.au





#### **CARE INSTRUCTIONS**









#### SIZE GUIDE

## **BODY MEASUREMENT TIPS**

- When measuring yourself keep the tape firm but not tight
- Measure over undergarments for more accurate measurements
- If you don't have a measuring tape, use a piece of string and measure it using a ruler

## CHEST

Measure around the fullest part of your chest. This is the key measurement for shirts/blouses & dresses. Make sure the measuring tape sits horizontally across your body.

## WAIST

Measure around the natural waistline which is the narrowest part of your waist. This is an important measurement for trousers/pants/shorts & skirts

## HIP

Measure around the fullest part of the hips

- Our Size Charts are in Finished Garment Measurements.
- Size Charts are located on each individual garment on the website, under the SIZE CHA