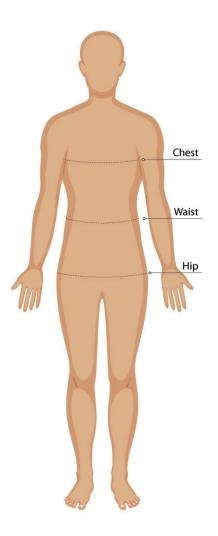

## **BODY MEASUREMENT TIPS**

- When measuring yourself keep the tape firm but not tight
- Measure over undergarments for more accurate measurements
- If you don't have a measuring tape, use a piece of string and measure it using a ruler

## CHEST

Measure around the fullest part of your chest. This is the key measurement for shirts/blouses & dresses. Make sure the measuring tape sits horizontally across your body.

## WAIST

Measure around the natural waistline which is the narrowest part of your waist. This is an important measurement for trousers/pants/shorts & skirts

## HIP

Measure around the fullest part of the hips

- Our Size Charts are in Finished Garment Measurements.
- Size Charts are located on each individual garment on the website, under the SIZE CHART tab.
- To determine the size you need to ADD to your Body Measurements the following:
- BLAZERS, DRESSES, TUNICS, SHIRTS, BLOUSES, POLOS and other upper body garments ADD 10 12 cm
- TROUSERS, SHORTS, SKIRTS & TUNICS ADD 5 8 cm in the waist. These garments are often adjustable in the waist to allow for extra growth.
- A good way to check is to measure & compare a similar garment that is a comfortable fit.