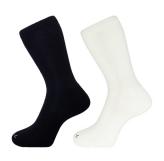

Grey with ruby stripe

Trousers (Grey)
With or without pleats

Shorts (Grey)
With or without pleats

**Socks** Black or white

Tights – Black cotton blend or opaque (70 denier) To be worn with skirt only

**Kew High School**Aspire . Strive . Achieve.