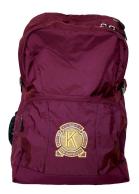

e note that except for the softshell or spray jacket and the rugby top, these items cannot be worn with the PE uniform.



Kew High School blazer



(Available for winter 2024)

VCE Black pullover



Long-sleeved shirt
Classic or tailored



Short-sleeved shirt



Rugby top



Softshell jacket



Kew High School dress



Grey with ruby stripe



Trousers (Grey)
With or without pleats



Shorts (Grey)
With or without pleats



**Socks** Black or white



Tights – Black cotton blend or opaque (70 denier) To be worn with skirt only

**Kew High School**Aspire . Strive . Achieve.

## Academic uniform (continued)





**Scarf**Black or maroon



Shoes – Black leather lace-up or T-bar
Please note that boots, slip-on, zipped, canvas, suede,
ballet-style or runners/sport shoes are NOT acceptable.



School bag Airopak or Chiropak II

Uniform Handbook 2024



### Physical Education (PE) uniform

Students may choose to wear the PE uniform on any school day, except when stipulated (e.g. if involved in formal school events or activities). The PE uniform MUST be worn for PE, Sport Ed, sporting events and PE excursions. PE uniform items (other than the rugby top and softshell or spray jacket) may not be mixed with Academic uniform items.



Rugby top



Softshell jacket



Long-sleeved polo



Short-sleeved polo



Polo in House colours Blue, green, red, yellow



**Trackpants**Black with logo



Shorts Black with logo



Kew High School broad-brimmed hat Worn Terms 1 & 4



Sport socks
Plain black or white,
no logos