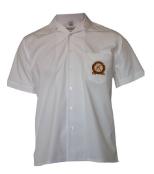

Kew High School blazer

(Available for winter 2024)

VCE Black pullover

Long-sleeved shirt
Classic or tailored

Short-sleeved shirt

Rugby top

Softshell jacket

Kew High School dress