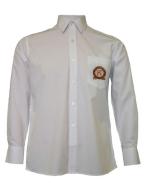

Kew High School blazer

(Available for winter 2024)

VCE Black pullover

Long-sleeved shirt
Classic or tailored

Short-sleeved shirt

Rugby top

Softshell jacket

Kew High School dress