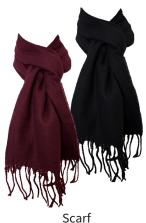

## Academic uniform (continued)

**Scarf**Black or maroon

Shoes – Black leather lace-up or T-bar
Please note that boots, slip-on, zipped, canvas, suede,
ballet-style or runners/sport shoes are NOT acceptable.