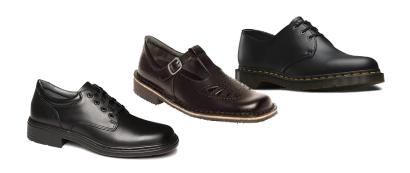

## Academic uniform (continued)

**Scarf**Black or maroon

Shoes – Black leather lace-up or T-bar
Please note that boots, slip-on, zipped, canvas, suede,
ballet-style or runners/sport shoes are NOT acceptable.