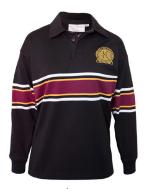

Kew High School blazer

(Available for winter 2024)

VCE Black pullover

Long-sleeved shirt
Classic or tailored

Short-sleeved shirt

Rugby top

Softshell jacket

Kew High School dress

Rugby top

Softshell jacket

Long-sleeved polo

Short-sleeved polo

Polo in House colours Blue, green, red, yellow

**Trackpants**Black with logo

Shorts Black with logo

Kew High School broad-brimmed hat Worn Terms 1 & 4