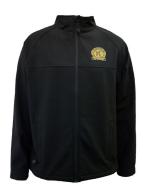

Kew High School blazer

(Available for winter 2024)

VCE Black pullover

Long-sleeved shirt
Classic or tailored

Short-sleeved shirt

Rugby top

Softshell jacket

Kew High School dress

Rugby top

Softshell jacket

Long-sleeved polo

Short-sleeved polo

Polo in House colours Blue, green, red, yellow

**Trackpants**Black with logo

Shorts Black with logo

Kew High School broad-brimmed hat Worn Terms 1 & 4