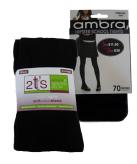

Grey with ruby stripe

Trousers (Grey)
With or without pleats

Shorts (Grey)
With or without pleats

**Socks** Black or white

Tights – Black cotton blend or opaque (70 denier) To be worn with skirt only

**Kew High School**Aspire . Strive . Achieve.