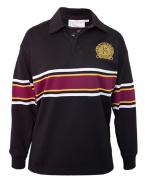

Kew High School blazer

(Available for winter 2024)

VCE Black pullover

Long-sleeved shirt
Classic or tailored

Short-sleeved shirt

Rugby top

Softshell jacket

Kew High School dress

Rugby top

Softshell jacket

Long-sleeved polo

Short-sleeved polo

Polo in House colours Blue, green, red, yellow

**Trackpants**Black with logo

Shorts Black with logo

Kew High School broad-brimmed hat Worn Terms 1 & 4