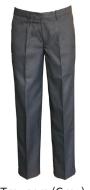

Grey with ruby stripe

Trousers (Grey)
With or without pleats

Shorts (Grey)
With or without pleats

**Socks** Black or white

Tights – Black cotton blend or opaque (70 denier) To be worn with skirt only

**Kew High School**Aspire . Strive . Achieve.