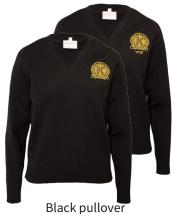

Kew High School blazer

(Available for winter 2024)

VCE Black pullover

Long-sleeved shirt
Classic or tailored

Short-sleeved shirt

Rugby top

Softshell jacket

Kew High School dress