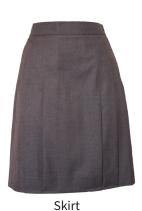

Grey with ruby stripe

Trousers (Grey)
With or without pleats

Shorts (Grey)
With or without pleats

**Socks** Black or white

Tights – Black cotton blend or opaque (70 denier) To be worn with skirt only

**Kew High School**Aspire . Strive . Achieve.