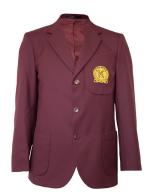

#### Academic uniform

The Academic uniform, including the blazer, is required to be worn when representing the school in more formal contexts, such as at Presentation Night, Debating events and some excursions. Students may select any items to wear from this section. Please note that except for the softshell or spray jacket and the rugby top, these items cannot be worn with the PE uniform.

Kew High School blazer

(Available for winter 2024)

VCE Black pullover

Long-sleeved shirt
Classic or tailored

Short-sleeved shirt

Rugby top

Softshell jacket

Kew High School dress