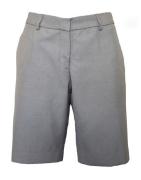

Grey with ruby stripe

Trousers (Grey)
With or without pleats

Shorts (Grey)
With or without pleats

**Socks** Black or white

Tights – Black cotton blend or opaque (70 denier) To be worn with skirt only

**Kew High School**Aspire . Strive . Achieve.