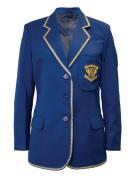

School

Blazer Braided Yr 11 & 12

Junior Pinafore

Pants Tailored

Tights Navy Bamboo

Optional

Winter Tunic

Pinafore Name Tag