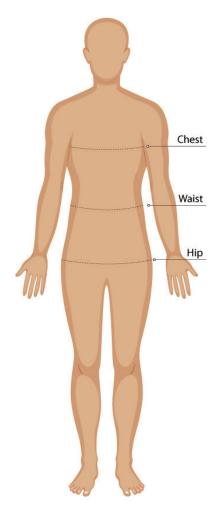

# **BODY MEASUREMENT TIPS**

- When measuring yourself keep the tape firm but not tight
- Measure over undergarments for more accurate measurements
- If you don't have a measuring tape, use a piece of string and measure it using a ruler

# CHEST

Measure around the fullest part of your chest. This is the key measurement for shirts/blouses & dresses. Make sure the measuring tape sits horizontally across your body.

# WAIST

Measure around the natural waistline which is the narrowest part of your waist. This is an important measurement for trousers/pants/shorts & skirts

# HIP

Measure around the fullest part of the hips

- Our Size Charts are in Finished Garment Measurements.
- Size Charts are located on each individual garment on the website, under the SIZE CHART tab.
- To determine the size you need to ADD to your Body Measurements the following:
- BLAZERS, DRESSES, TUNICS, SHIRTS, BLOUSES, POLOS and other upper body garments ADD 10 - 12 cm
- TROUSERS, SHORTS, SKIRTS & TUNICS ADD 5 8 cm in the waist. These garments are often adjustable in the waist to allow for extra growth.
- A good way to check is to measure & compare a similar garment that is a comfortable fit.