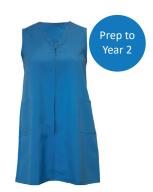

Pinafore Name Tag

White Straw Hat

Bike Shorts Navy 2 Pkt worn under dress

For current prices, please refer to **www.bobstewart.com.au** 

Prep to Year 2