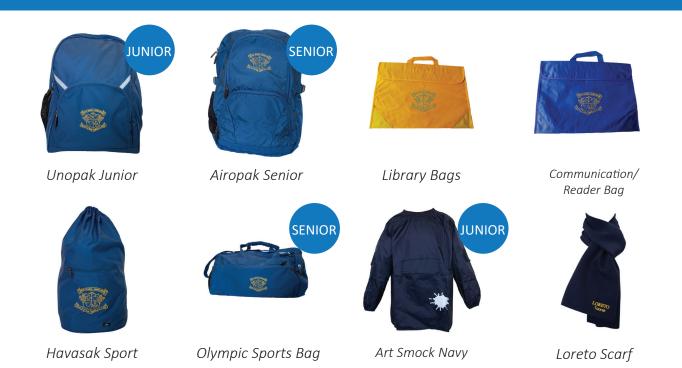

ra

2ťs

Junior

School



Blazer Braided Yr 11 & 12



Junior Pinafore



Pants Tailored



Tights Navy Bamboo



Optional



Winter Tunic



Pinafore Name Tag



Pullover

KneeHigh Socks

Prep to

Year 2



VCE Pullover







2





### **SPORT UNIFORM**



Compulsory

House Polo

Sport Short with inner

Sport Skort

OR



Sports Polo

Rugby Top

LORETO

Trackpant



Spray Jacket



Prep to

Training Top





Sport Sock 2pk

Years 3 - 12





Bathers



Softshell Vest

Squad Swim Cap

House Swim Cap







## SPECIALISED SPORTS ITEMS



Rowing Suit



AFL Football Top



Rowing Cap



Winter Sport Sock



Rowing Performance Top



Athletics Singlet



Netball Dress



Short Sport Compression Athletics/Cross Country Gymnastics Training Triatholon







## **SCHOOL BAGS & ACCESSORIES**



## **UNIFORM GUIDELINES**

- Blazers must be worn when travelling to and from school
- Pullovers may not be worn without the blazer when travelling to and from school
- The school hat is to be worn to and from school in Term 1 & 4
- Students in Prep to Yr2 are expected to wear the school pinafore to protect their school uniform.
- The Sport Short with inner or the Sport Skort is the compulsory PE uniform.
- The compression short is for specialised Sports Only.
- Students from Prep to Yr6 may wear sports uniform on the days they have PE.
- The schoolbag is compulsory
- Black Leather polishable school shoes only







## SIZE GUIDE

# **BODY MEASUREMENT TIPS**

- When measuring yourself keep the tape firm but not tight
- Measure over undergarments for more accurate measurements
- If you d