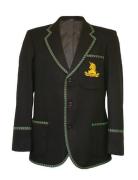

### **SUMMER UNIFORM**

Blazer

Short Sleeve Crested Shirt

Long Sleeve Shirt

Tie

Shorts Senior

Sock Short Walk 2pk

Trouser pleat front

#### **WINTER UNIFORM**

Blazer

Long Sleeve Shirt

Trouser pleat front

Sock Crew 3pk

Pullover

Tie