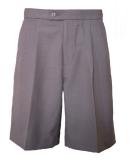

### **SUMMER UNIFORM**

Blazer

Short Sleeve Crested Shirt

Long Sleeve Shirt

Tie

Shorts Senior

Sock Short Walk 2pk

Trouser pleat front

#### **WINTER UNIFORM**

Blazer

Long Sleeve Shirt

Trouser pleat front

Sock Crew 3pk

Pullover

Tie