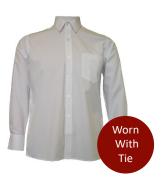

### **SUMMER UNIFORM**

Blazer

Short Sleeve Crested Shirt

Long Sleeve Shirt

Tie

Shorts Senior

Sock Short Walk 2pk

Trouser pleat front

#### **WINTER UNIFORM**

Blazer

Long Sleeve Shirt

Trouser pleat front

Sock Crew 3pk

Pullover

Tie