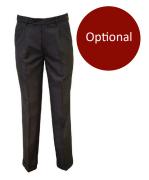

### **SUMMER UNIFORM**

Blazer

Short Sleeve Crested Shirt

Long Sleeve Shirt

Tie

Shorts Senior

Sock Short Walk 2pk

Trouser pleat front

#### **WINTER UNIFORM**

Blazer

Long Sleeve Shirt

Trouser pleat front

Sock Crew 3pk

Pullover

Tie