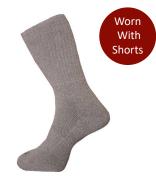

### **SUMMER UNIFORM**

Blazer

Short Sleeve Crested Shirt

Long Sleeve Shirt

Tie

Shorts Senior

Sock Short Walk 2pk

Trouser pleat front