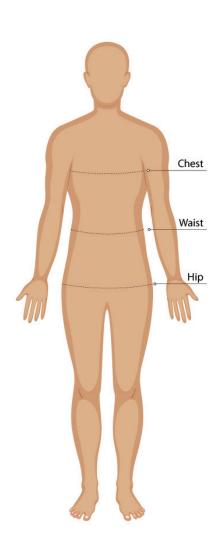

#### **SIZE GUIDE**

## **BODY MEASUREMENT TIPS**

- When measuring yourself keep the tape firm but not tight
- Measure over undergarments for more accurate measurements
- If you don't have a measuring tape, use a piece of string and measure it using a ruler

## **CHEST**

Measure around the fullest part of your chest. This is the key measurement for shirts/blouses & dresses. Make sure the measuring tape sits horizontally across your body.

## WAIST

Measure around the natural waistline which is the narrowest part of your waist. This is an important measurement for trousers/pants/shorts & skirts

## HIP

Measure around the fullest part of the hips

- Our Size Charts are in Finished Garment Measurements.
- Size Charts are located on each individual garment on the website, under the SIZE CHART tab.
- To determine the size you need to ADD to your Body Measurements the following:
- BLAZERS, DRESSES, TUNICS, SHIRTS, BLOUSES, POLOS and other upper body garments ADD 10 - 12 cm
- TROUSERS, SHORTS, SKIRTS & TUNICS ADD 5 8 cm in the waist. These garments are often adjustable in the waist to allow for extra growth.
- A good way to check is to measure & compare a similar garment that is a comfortable fit.