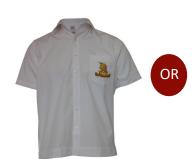

### **SUMMER UNIFORM**

Blazer

Short Sleeve Crested Shirt

Long Sleeve Shirt

Tie

Shorts Senior

Sock Short Walk 2pk

Trouser pleat front