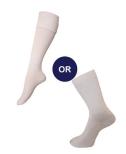

# **UNIFORM 1**

**UNIFORM 2** 

Blazer

Jumper

Dress

Knee High Socks 2 pkt Or Short Sock 2 pkt

Blazer

Blouse Short Sleeve

Jumper

Tailored Shorts - Stripe

Knee High Socks 2 pkt Or Short Sock 2 pkt