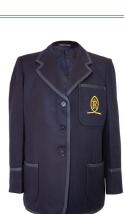

# **UNIFORM 1**

**UNIFORM 2** 

Blazer

Jumper

Dress

Knee High Socks 2 pkt Or Short Sock 2 pkt

Blazer

Blouse Short Sleeve

### **UNIFORM GUIDLINES**

- Blazers are a compulsory item from Prep for formal occasions and events
- Crested Jumper may be worn as outer garment
- White or Yellow Long Sleeve Blouse for 2024 as we transition to White Long Sleeve Blouse only from 2025
- Uniform is Trans seasonal. There is choice of uniform options that can be worn all year round
- No mixing of uniform options