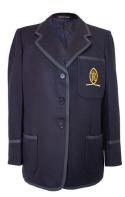

# **UNIFORM 1**

**UNIFORM 2** 

Blazer

Jumper

Dress

Knee High Socks 2 pkt Or Short Sock 2 pkt

Blazer

Blouse Short Sleeve

### **UNIFORM GUIDLINES**

- Blazers are a compulsory item from Prep for formal occasions and events
- Crested Jumper may be worn as outer garment
- White or Yellow Long Sleeve Blouse for 2024 as we transition to White Long Sleeve Blouse only from 2025
- Uniform is Trans seasonal. There is choice of uniform options that can be worn all year round
- No mixing of uniform options