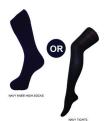

# **UNIFORM 3**

Blazer

Tailored Pants - Stripe

Jumper

Sock Crew Navy 3pkt

Blouse Long Sleeve

Blouse Short Sleeve

**Yellow Long Sleeve Blouse** may be worn in 2024 as we transition to new White Blouse

Blazer

Navy Knee High Socks or Navy Tights

Blouse Long Sleeve

Scarf with crest For current prices, please refer to