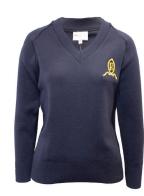

### **TRANS SEASONAL SENIOR UNIFORM - YEAR 7 TO YEAR 12**

# **UNIFORM 1**

**UNIFORM 2** 

Blazer

Jumper

Dress

Knee High Socks 2 pkt Or Short Sock 2 pkt

Blazer

Blouse Short Sleeve

Jumper

Tailored Shorts - Stripe

Knee High Socks 2 pkt Or Short Sock 2 pkt