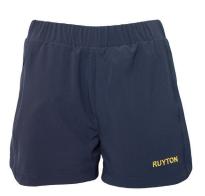

Jumper

Shorts Junior Navy Stripe

Knee High Socks 2 pkt Or Short Sock 2 pkt

Jumper

Tailored Shorts - Stripe

Knee High Socks 2 pkt Or Short Sock 2 pkt