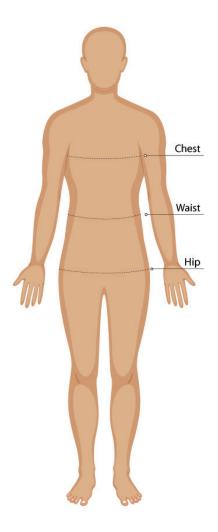

# **BODY MEASUREMENT TIPS**

- When measuring yourself keep the tape firm but not tight
- Measure over undergarments for more accurate measurements
- If you don't have a measuring tape, use a piece of string and measure it using a ruler

# CHEST

Measure around the fullest part of your chest. This is the key measurement for shirts/blouses & dresses. Make sure the measuring tape sits horizontally across your body.

# WAIST

Measure around the natural waistline which is the narrowest part of your waist. This is an important measurement for trousers/pants/shorts & skirts

# HIP

Measure around the fullest part of the hips

- Our Size Charts are in Finished Garment Measurements.
- Size Charts are located on each indivual garment on the website, under the SIZE CHART tab.
- To determine the size you need to ADD to your Body Measurements the following:
- BLAZERS, DRESSES, TUNICS, SHIRTS, BLOUSES, POLOS and other upper body garments ADD 10 12 cm
- TROUSERS, SHORTS, SKIRTS & TUNICS ADD 5 8 cm in the waist. These garments are often adjustable in the waist to allow for extra growth.
- A good way to check is to measure & compare a similar garment that is a comfortable fit.