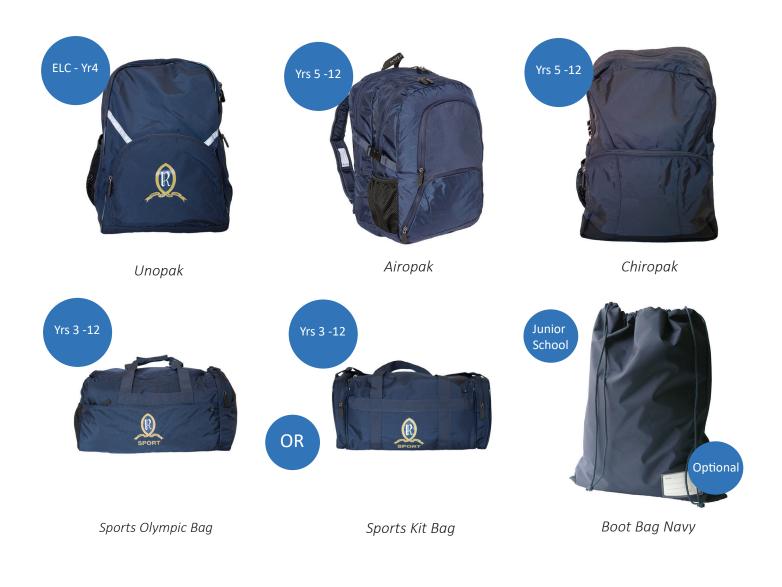

se Long Sleeve



Scarf with crest For current prices, please refer to

### www.bobstewart.com.au



Skirt



Jumper

Yellow Long **Sleeve Blouse** may be worn in 2024 as we transition to new White Blouse





# RUYTON GIRLS' SCHOOL UNIFORM 2024

## PE UNIFORM YEAR 3 TO YEAR 12 - only worn on PE days

### \* only to be worn on PE days









### EARLY LEARNING KINDERGARTEN & PRE-PREP UNIFORM





Sports Shorts Navy



Windcheater



Trackpants Doubleknee



Polo with logo









Navy Tunic Knife Pleat

Skivvy

Legionnaire Cap

Sports Sock 2 pkt

Raincoat

# HAT, CAPS & ACCESSORIESImage: Cap of Cap of Legionnaire Cap for Outdoor playImage: Cap of Legionnaire Cap for Outdoor playImage: Cap of Legionnaire Cap for Outdoor play





# RUYTON GIRLS' SCHOOL UNIFORM 2024

### **SCHOOL BAGS**









### SIZE GUIDE

# **BODY MEASUREMENT TIPS**

- When measuring yourself keep the tape firm but not tight
- Measure over undergarments for more accurate measurements
- If you don't have a measuring tape, use a piece of string and measure it using a ruler

# CHEST

Measure around the fullest part of your chest. This is the key measurement for shirts/blouses & dresses. Make sure the measuring tape sits horizontally across your body.

# WAIST

Measure around the natural waistline which is the narrowest part of your waist. This is an important measurement for trousers/pants/shorts & skirts

# HIP

Measure around the fullest part of the hips

- Our Size Charts are in Finished Garment Measurements.
- Size Charts are located on each indivual garment on the website, under the SIZE CHART tab.