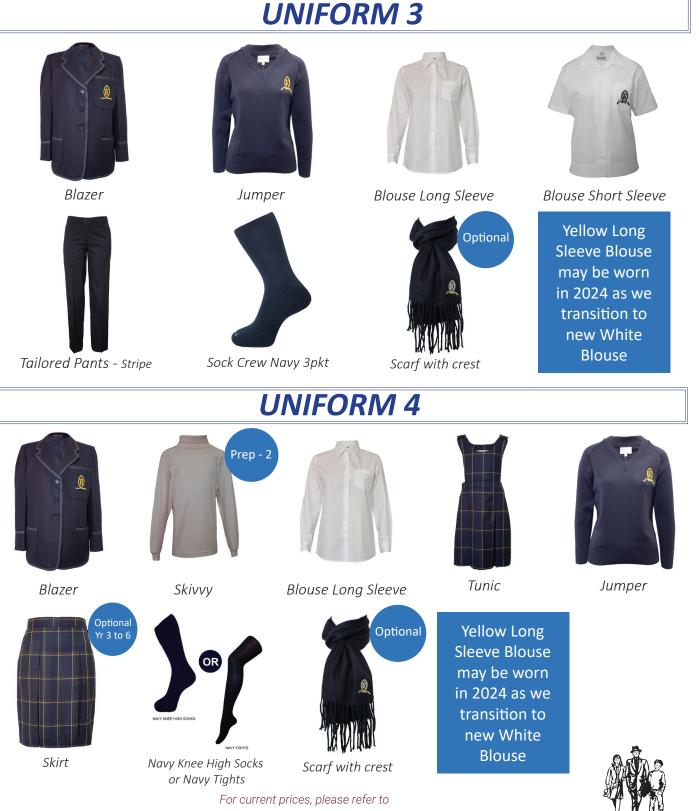

### **TRANS SEASONAL SENIOR UNIFORM - YEAR 7 TO YEAR 12**

# **UNIFORM 3**

Blazer

Tailored Pants - Stripe

Jumper

Sock Crew Navy 3pkt

Blouse Long Sleeve

Blouse Short Sleeve

**Yellow Long Sleeve Blouse** may be worn in 2024 as we transition to new White Blouse

Blazer

Navy Knee High Socks or Navy Tights

Blouse Long Sleeve

Scarf with crest For current prices, please refer to

### www.bobstewart.com.au

Skirt

Jumper

Yellow Long **Sleeve Blouse** may be worn in 2024 as we transition to new White Blouse