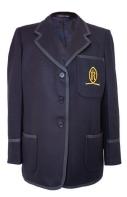

### **TRANS SEASONAL SENIOR UNIFORM - YEAR 7 TO YEAR 12**

# **UNIFORM 1**

**UNIFORM 2** 

Blazer

Jumper

Dress

Knee High Socks 2 pkt Or Short Sock 2 pkt

Blazer

Blouse Short Sleeve