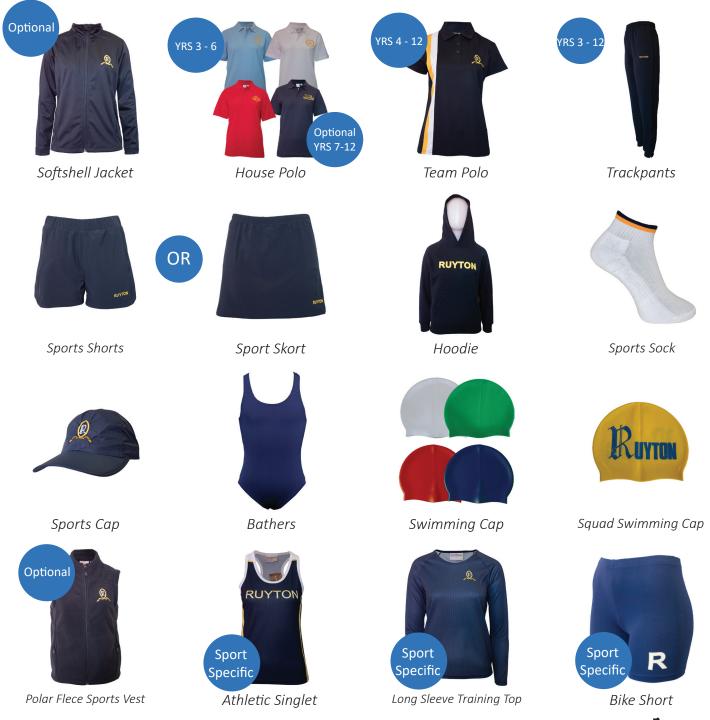

## PE UNIFORM YEAR 3 TO YEAR 12 - only worn on PE days

### \* only to be worn on PE days