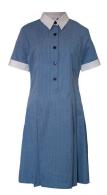

### **TRANS SEASONAL SENIOR UNIFORM - YEAR 7 TO YEAR 12**

# **UNIFORM 1**

**UNIFORM 2** 

Blazer

Jumper

Dress

Knee High Socks 2 pkt Or Short Sock 2 pkt

Blazer

Blouse Short Sleeve