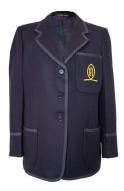

### **TRANS SEASONAL SENIOR UNIFORM - YEAR 7 TO YEAR 12**

# **UNIFORM 1**

**UNIFORM 2** 

Blazer

Jumper

Dress

Knee High Socks 2 pkt Or Short Sock 2 pkt

Blazer

Blouse Short Sleeve