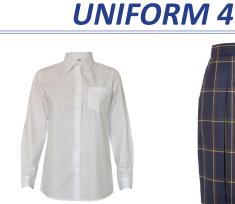

### **TRANS SEASONAL SENIOR UNIFORM - YEAR 7 TO YEAR 12**

# **UNIFORM 1**

**UNIFORM 2** 

Blazer

Jumper

Dress

Knee High Socks 2 pkt Or Short Sock 2 pkt

Blazer

Blouse Short Sleeve

Jumper

Tailored Shorts - Stripe

Knee High Socks 2 pkt Or Short Sock 2 pkt