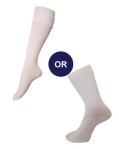

# **UNIFORM 1**

**UNIFORM 2** 

Blazer

Jumper

Dress

Knee High Socks 2 pkt Or Short Sock 2 pkt

Blazer

Blouse Short Sleeve

Jumper

Tailored Shorts - Stripe

Knee High Socks 2 pkt Or Short Sock 2 pkt

Blazer

Navy Knee High Socks or Navy Tights

Blouse Long Sleeve

Scarf with crest For current prices, please refer to