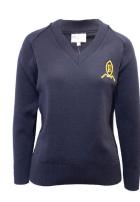

### **TRANS SEASONAL SENIOR UNIFORM - YEAR 7 TO YEAR 12**

# **UNIFORM 1**

**UNIFORM 2** 

Blazer

Jumper

Dress

Knee High Socks 2 pkt Or Short Sock 2 pkt

Blazer

Blouse Short Sleeve