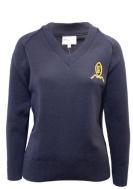

# **UNIFORM 1**

**UNIFORM 2** 

Blazer

Jumper

Dress

Knee High Socks 2 pkt Or Short Sock 2 pkt

Blazer

Blouse Short Sleeve

Jumper

Tailored Shorts - Stripe

Knee High Socks 2 pkt Or Short Sock 2 pkt

# **UNIFORM 3**

Blazer

Tailored Pants - Stripe

Jumper

Sock Crew Navy 3pkt

Blouse Long Sleeve

Blouse Short Sleeve

**Yellow Long Sleeve Blouse** may be worn in 2024 as we transition to new White Blouse

### www.bobstewart.com.au

Skirt

Jumper

Yellow Long **Sleeve Blouse** may be worn in 2024 as we transition to new White Blouse