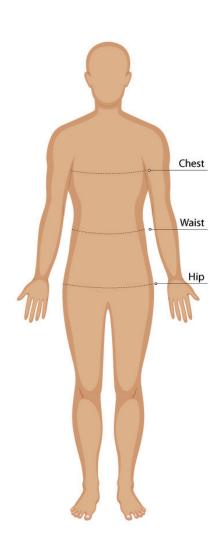

#### **SIZE GUIDE**

## **BODY MEASUREMENT TIPS**

- When measuring yourself keep the tape firm but not tight
- Measure over undergarments for more accurate measurements
- If you don't have a measuring tape, use a piece of string and measure it using a ruler

## **CHEST**

Measure around the fullest part of your chest. This is the key measurement for shirts/blouses & dresses. Make sure the measuring tape sits horizontally across your body.

## WAIST

Measure around the natural waistline which is the narrowest part of your waist. This is an important measurement for trousers/pants/shorts & skirts

## HIP

Measure around the fullest part of the hips

- Our Size Charts are in Finished Garment Measurements.
- Size Charts are located on each individual garment on the website, under the SIZE CHART tab.
- To determine the size you need to ADD to your Body Measurements the following:
- BLAZERS, DRESSES, TUNICS, SHIRTS, BLOUSES, POLOS and other upper body garments ADD 10 - 12 cm
- TROUSERS, SHORTS, SKIRTS & TUNICS ADD 5 8 cm in the waist. These garments are often adjustable in the waist to allow for extra growth.
- A good way to check is to measure & compare a similar garment that is a comfortable fit.