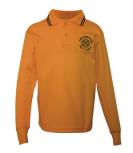

#### WINTER UNIFORM ITEMS

**Tunic** 

Skirt

Blouse Peter Pan

Shirt Long Sleeve

Pullover

Shorts Pull On Pinhead

Shorts fly front elastic Pinhead