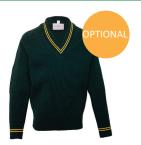

#### WINTER UNIFORM ITEMS

**Tunic** 

Skirt

Blouse Peter Pan

Shirt Long Sleeve

Pullover

Shorts Pull On Pinhead

Shorts fly front elastic Pinhead