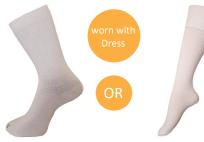

#### **SUMMER UNIFORM ITEMS**

Dress

Shirt Short Sleeve

Pullover

Shorts Pull On

Shorts fly front elastic

Legionnaire Cap

Slouch Hat

Socks Anklet 2 pkt

Socks Kneehigh 2 pkt

Sock Short Stripe