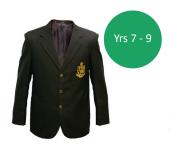

### **WINTER UNIFORM YEARS 7 TO 12**

Navy Blazer

Senior Blazer

Tie

Tie Year 12

Shirt Long Sleeve

Trousers Pinhead

Socks Crew Stripe 2pk