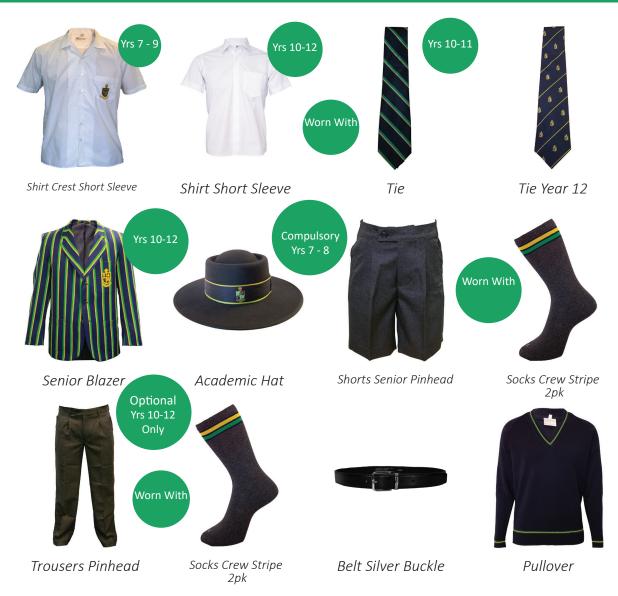

### **WINTER UNIFORM YEARS 7 TO 12**

Navy Blazer

Senior Blazer

Tie

Tie Year 12

Shirt Long Sleeve

Trousers Pinhead

Socks Crew Stripe 2pk

Belt Silver Buckle

Pullover Year 12

Pullover

Scarf