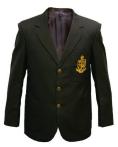

### **WINTER PREP - YEAR 6**

Blazer

Shirt Long Sleeve

Tie

Pullover

Shorts Junior Pinhead

Socks Crew Stripe 2pk

For current prices, please refer to

### **WINTER UNIFORM YEARS 7 TO 12**

Navy Blazer

Senior Blazer

Tie

Tie Year 12

Shirt Long Sleeve

Trousers Pinhead

Socks Crew Stripe 2pk