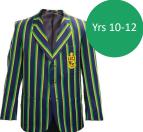

### **WINTER UNIFORM YEARS 7 TO 12**

Navy Blazer

Senior Blazer

Tie

Tie Year 12

Shirt Long Sleeve

Trousers Pinhead

Socks Crew Stripe 2pk