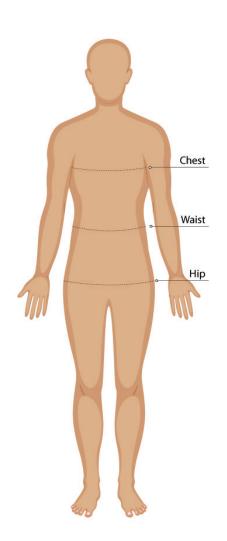

#### SIZE GUIDE

## **BODY MEASUREMENT TIPS**

- When measuring yourself keep the tape firm but not tight
- Measure over undergarments for more accurate measurements
- If you don't have a measuring tape, use a piece of string and measure it using a ruler

## **CHEST**

Measure around the fullest part of your chest. This is the key measurement for shirts/blouses & dresses. Make sure the measuring tape sits horizontally across your body.

## WAIST

Measure around the natural waistline which is the narrowest part of your waist. This is an important measurement for trousers/pants/shorts & skirts

## HIP

Measure around the fullest part of the hips

- Our Size Charts are in Finished Garment Measurements.
- Size Charts are located on each indivual garment on the website, under the SIZE CHART tab.
- To determine the size you need to ADD to your Body Measurements the following:
- BLAZERS, DRESSES, TUNICS, SHIRTS, BLOUSES, POLOS and other upper body garments ADD 10 - 12 cm
- TROUSERS, SHORTS, SKIRTS & TUNICS ADD 5 8 cm in the waist. These garments are often adjustable in the waist to allow for extra growth.
- A good way to check is to measure & compare a similar garment that is a comfortable fit.