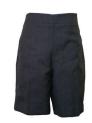

#### **YEARS 6 TO 8 - MIDDLE SCHOOL**

Blazer

Shirt Short Sleeve Blue

Shirt Long Sleeve Blue

Shorts Senior Silver Grey
Summer Option

Trouser Pinhead

Tie

Belt black plain buckle

#### **YEARS 9 TO 12 - SENIOR SCHOOL**

Blazer

Shirt Short Sleeve White

Shirt Long Sleeve White

Shorts Senior Silver Grey
Summer Option

Trouser Pinhead

Tie

Worn with both Short & Long Seeve Shirt

Belt black plain buckle

Short Walk Grey 2pkt

Socks Crew Black or Grey 3pk

Pullover

Airo Packpack Plain Navy

For current prices, please refer to

Our family serving you since 1925