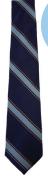

#### **YEARS 6 TO 8 - MIDDLE SCHOOL**

Blazer

Shirt Short Sleeve Blue

Shirt Long Sleeve Blue

Shorts Senior Silver Grey
Summer Option

Trouser Pinhead

Tie

Belt black plain buckle

#### **YEARS 9 TO 12 - SENIOR SCHOOL**

Blazer

Shirt Short Sleeve White

Shirt Long Sleeve White

Shorts Senior Silver Grey
Summer Option

Trouser Pinhead

Tie

Worn with both Short & Long Seeve Shirt