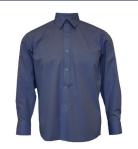

### YEARS 1 TO 5 JUNIOR SCHOOL - TERM 2 & 3 (WINTER UNIFORM)

Shirt Long Sleeve Blue

Tie

Shorts Pinhead pullon

Shorts Pinhead elastic

Pullover

Sock Long wool stripe Knee High 1 pkt

Polar Fleece Top