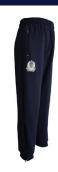

#### **YEARS 6 TO 8 - MIDDLE SCHOOL**

Blazer

Shirt Short Sleeve Blue

Shirt Long Sleeve Blue

Shorts Senior Silver Grey
Summer Option

Trouser Pinhead

Tie

Belt black plain buckle

#### **YEARS 9 TO 12 - SENIOR SCHOOL**

Blazer

Shirt Short Sleeve White

Shirt Long Sleeve White

Shorts Senior Silver Grey
Summer Option

Trouser Pinhead

Tie

Worn with both Short & Long Seeve Shirt