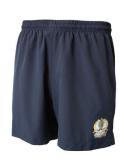

#### **YEARS 9 TO 12 - SENIOR SCHOOL**

Blazer

Shirt Short Sleeve White

Shirt Long Sleeve White

Shorts Senior Silver Grey
Summer Option

Trouser Pinhead

Tie

Worn with both Short & Long Seeve Shirt