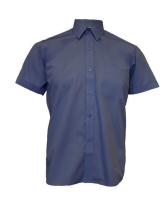

#### **YEARS 6 TO 8 - MIDDLE SCHOOL**

Blazer

Shirt Short Sleeve Blue

Shirt Long Sleeve Blue

Shorts Senior Silver Grey
Summer Option

Trouser Pinhead

Tie

Belt black plain buckle