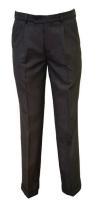

#### **YEARS 6 TO 8 - MIDDLE SCHOOL**

Blazer

Shirt Short Sleeve Blue

Shirt Long Sleeve Blue

Shorts Senior Silver Grey
Summer Option

Trouser Pinhead

Tie

Belt black plain buckle

#### **YEARS 9 TO 12 - SENIOR SCHOOL**

Blazer

Shirt Short Sleeve White

Shirt Long Sleeve White

Shorts Senior Silver Grey
Summer Option

Trouser Pinhead

Tie

Worn with both Short & Long Seeve Shirt