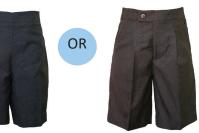

#### PREP JUNIOR SCHOOL - TERM 2 & 3 (WINTER UNIFORM)

OR

Skivvy

Shorts Pinhead pullon

Shorts Pinhead elastic

Pullover

Sock Long wool stripe Knee High 1 pkt

Polar Fleece Top