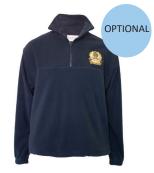

#### MIDDLE AND SENIOR SCHOOL PE & SPORTS UNIFORM

House Polo (PE)

Sport Shorts

OR

Trackpant Microfibre

Trackpant Fleece

Sports Cap

Softshell Jacket

Rugby Top

Polar Fleece 1/4 Zip Top

Sports Socks

OR CAMBERWELL

**Jammers** 

Swimming Cap

Training T Short Slv

Bathers