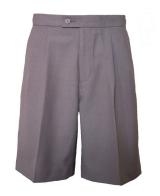

#### **YEARS 6 TO 8 - MIDDLE SCHOOL**

Blazer

Shirt Short Sleeve Blue

Shirt Long Sleeve Blue

Shorts Senior Silver Grey
Summer Option

Trouser Pinhead

Tie

Belt black plain buckle

#### **YEARS 9 TO 12 - SENIOR SCHOOL**

Blazer

Shirt Short Sleeve White

Shirt Long Sleeve White

Shorts Senior Silver Grey
Summer Option

Trouser Pinhead

Tie

Worn with both Short & Long Seeve Shirt