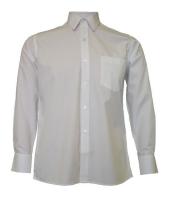

### YEARS 1 TO 5 JUNIOR SCHOOL - TERM 2 & 3 (WINTER UNIFORM)

Shirt Long Sleeve Blue

Tie

Shorts Pinhead pullon

Shorts Pinhead elastic

Pullover

Sock Long wool stripe Knee High 1 pkt

Polar Fleece Top

#### **YEARS 6 TO 8 - MIDDLE SCHOOL**

Blazer

Shirt Short Sleeve Blue

Shirt Long Sleeve Blue

Shorts Senior Silver Grey
Summer Option

Trouser Pinhead

Tie

Belt black plain buckle

#### **YEARS 9 TO 12 - SENIOR SCHOOL**

Blazer

Shirt Short Sleeve White

Shirt Long Sleeve White

Shorts Senior Silver Grey
Summer Option

Trouser Pinhead

Tie

Worn with both Short & Long Seeve Shirt