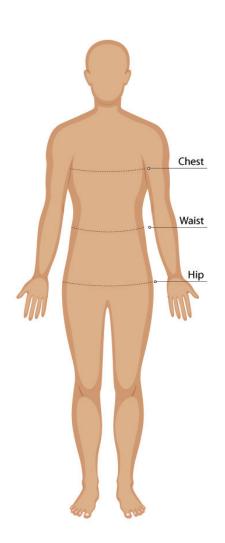

#### **SIZE GUIDE**

### **BODY MEASUREMENT TIPS**

- When measuring yourself keep the tape firm but not tight
- Measure over undergarments for more accurate measurements
- If you don't have a measuring tape, use a piece of string and measure it using a ruler

### **CHEST**

Measure around the fullest part of your chest. This is the key measurement for shirts/blouses & dresses. Make sure the measuring tape sits horizontally across your body.

### WAIST

Measure around the natural waistline which is the narrowest part of your waist. This is an important measurement for trousers/pants/shorts & skirts

### HIP

Measure around the fullest part of the hips

- Our Size Charts are in Finished Garment Measurements.
- Size Charts are located on each individual garment on the website, under the SIZE CHART tab.
- To determine the size you need to ADD to your Body Measurements the following:
- BLAZERS, DRESSES, TUNICS, SHIRTS, BLOUSES, POLOS and other upper body garments ADD 10 - 12 cm
- TROUSERS, SHORTS, SKIRTS & TUNICS ADD 5 8 cm in the waist. These garments are often adjustable in the waist to allow for extra growth.
- A good way to check is to measure & compare a similar garment that is a comfortable fit.