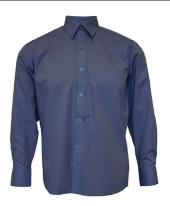

#### **YEARS 9 TO 12 - SENIOR SCHOOL**

Blazer

Shirt Short Sleeve White

Shirt Long Sleeve White

Shorts Senior Silver Grey
Summer Option

Trouser Pinhead

Tie

Worn with both Short & Long Seeve Shirt