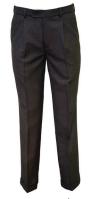

#### **YEARS 6 TO 8 - MIDDLE SCHOOL**

Blazer

Shirt Short Sleeve Blue

Shirt Long Sleeve Blue

Shorts Senior Silver Grey
Summer Option

Trouser Pinhead

Tie

Belt black plain buckle

#### **YEARS 9 TO 12 - SENIOR SCHOOL**

Blazer

Shirt Short Sleeve White

Shirt Long Sleeve White

Shorts Senior Silver Grey
Summer Option

Trouser Pinhead

Tie

Worn with both Short & Long Seeve Shirt