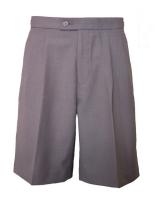

### PREP TO YEAR 5 JUNIOR SCHOOL - Terms 1 & 4 (SUMMER UNIFORM)

Shirt Short Sleeve Crested

Shorts pull on Grey

Short elastic back Grey

Pullover

Polar Fleece Jacket

Softshell Jacket

Sock Cotton Striped Crew Sock 2pkt

#### **YEARS 9 TO 12 - SENIOR SCHOOL**

Blazer

Shirt Short Sleeve White

Shirt Long Sleeve White

Shorts Senior Silver Grey
Summer Option

Trouser Pinhead

Tie

Worn with both Short & Long Seeve Shirt

Belt black plain buckle

Short Walk Grey 2pkt

Socks Crew Black or Grey 3pk

Pullover

Airo Packpack Plain Navy

For current prices, please refer to

Our family serving you since 1925