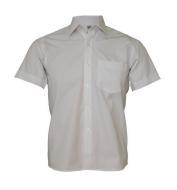

### PREP TO YEAR 5 JUNIOR SCHOOL - Terms 1 & 4 (SUMMER UNIFORM)

Shirt Short Sleeve Crested

Shorts pull on Grey

Short elastic back Grey

Pullover

Polar Fleece Jacket

Softshell Jacket

Sock Cotton Striped Crew Sock 2pkt

### PRE-PREP Terms 1 & 4 (SUMMER UNIFORM)

Shirt Short Sleeve with Crest

Shorts pull on Grey

Sock Cotton Striped Crew Sock 2pkt

Slouch hat

Pullover

Polar Fleece Jacket

Uno Backpack