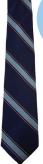

#### **YEARS 6 TO 8 - MIDDLE SCHOOL**

Blazer

Shirt Short Sleeve Blue

Shirt Long Sleeve Blue

Shorts Senior Silver Grey
Summer Option

Trouser Pinhead

Tie

Belt black plain buckle

#### **YEARS 9 TO 12 - SENIOR SCHOOL**

Blazer

Shirt Short Sleeve White

Shirt Long Sleeve White

Shorts Senior Silver Grey
Summer Option

Trouser Pinhead

Tie

Worn with both Short & Long Seeve Shirt