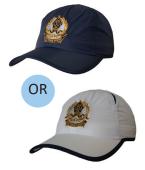

#### MIDDLE AND SENIOR SCHOOL PE & SPORTS UNIFORM

House Polo (PE)

Sport Shorts

OR

Trackpant Microfibre

Trackpant Fleece

Sports Cap

Softshell Jacket