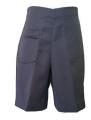

#### **YEARS 6 TO 8 - MIDDLE SCHOOL**

Blazer

Shirt Short Sleeve Blue

Shirt Long Sleeve Blue

Shorts Senior Silver Grey
Summer Option

Trouser Pinhead

Tie

Belt black plain buckle

#### **YEARS 9 TO 12 - SENIOR SCHOOL**

Blazer

Shirt Short Sleeve White

Shirt Long Sleeve White

Shorts Senior Silver Grey
Summer Option

Trouser Pinhead

Tie

Worn with both Short & Long Seeve Shirt

Belt black plain buckle

Short Walk Grey 2pkt

Socks Crew Black or Grey 3pk

Pullover

Airo Packpack Plain Navy

For current prices, please refer to

Our family serving you since 1925