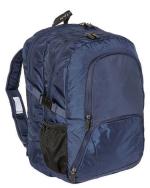

since 1925

# CAMBERWELL GRAMMAR SCHOOL UNIFORM LIST 2024

#### **YEARS 6 TO 8 - MIDDLE SCHOOL**



Blazer



Shirt Short Sleeve Blue



Shirt Long Sleeve Blue



Shorts Senior Silver Grey
Summer Option



Trouser Pinhead



Tie



Belt black plain buckle



Sock Cotton Striped Crew Sock 2pkt



Socks Crew Black or Grey 3pk



Pullover



Airo Packpack Plain Navy

For current prices, please refer to





Our family serving you since 1925

# CAMBERWELL GRAMMAR SCHOOL UNIFORM LIST 2024

#### **YEARS 9 TO 12 - SENIOR SCHOOL**



Blazer



Shirt Short Sleeve White



Shirt Long Sleeve White



Shorts Senior Silver Grey
Summer Option



Trouser Pinhead



Tie

Worn with both Short & Long Seeve Shirt



Belt black plain buckle



Short Walk Grey 2pkt



Socks Crew Black or Grey 3pk



Pullover



Airo Packpack Plain Navy

For current prices, please refer to





Our family serving you since 1925

### **CAMBERWELL GRAMMAR SCHOOL UNIFORM LIST 2024**

#### MIDDLE AND SENIOR SCHOOL PE & SPORTS UNIFORM



House Polo (PE)



Sport Shorts



OR

Trackpant Microfibre



Trackpant Fleece



Sports Cap



Softshell Jacket



Rugby Top



Polar Fleece 1/4 Zip Top



Sports Socks

OR CAMBERWELL



**Jammers** 



Swimming Cap



Training T Short Slv



Bathers

Training T Long Slv



Havasak Sports Bag





For current prices, please refer to



Our family serving you since 1925

# CAMBERWELL GRAMMAR SCHOOL UNIFORM LIST 2024

#### **SPECIALITY SPORTS**



Sports Polo
Archery, Badminton, Fencing, Golf, Kayaking, Snow
Sports, Squash, Swimming,
Table Tennis, Taekwondo,
Triathlon, Waterpolo



S