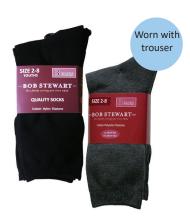

#### **YEARS 9 TO 12 - SENIOR SCHOOL**

Blazer

Shirt Short Sleeve White

Shirt Long Sleeve White

Shorts Senior Silver Grey
Summer Option

Trouser Pinhead

Tie

Worn with both Short & Long Seeve Shirt

Belt black plain buckle

Short Walk Grey 2pkt

Socks Crew Black or Grey 3pk

Pullover

Airo Packpack Plain Navy

For current prices, please refer to

Our family serving you since 1925