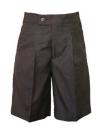

### PREP TO YEAR 5 JUNIOR SCHOOL - Terms 1 & 4 (SUMMER UNIFORM)

Shirt Short Sleeve Crested

Shorts pull on Grey

Short elastic back Grey

Pullover

Polar Fleece Jacket

Softshell Jacket

Sock Cotton Striped Crew Sock 2pkt

### PRE-PREP Terms 1 & 4 (SUMMER UNIFORM)

Shirt Short Sleeve with Crest

Shorts pull on Grey

Sock Cotton Striped Crew Sock 2pkt

Slouch hat

Pullover

Polar Fleece Jacket

Uno Backpack