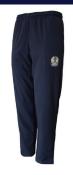

#### **YEARS 6 TO 8 - MIDDLE SCHOOL**

Blazer

Shirt Short Sleeve Blue

Shirt Long Sleeve Blue

Shorts Senior Silver Grey
Summer Option

Trouser Pinhead

Tie

Belt black plain buckle

#### **YEARS 9 TO 12 - SENIOR SCHOOL**

Blazer

Shirt Short Sleeve White

Shirt Long Sleeve White

Shorts Senior Silver Grey
Summer Option

Trouser Pinhead

Tie

Worn with both Short & Long Seeve Shirt