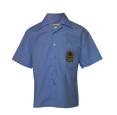

### PRE-PREP Terms 1 & 4 (SUMMER UNIFORM)

Shirt Short Sleeve with Crest

Shorts pull on Grey

Sock Cotton Striped Crew Sock 2pkt

Slouch hat

Pullover

Polar Fleece Jacket

Uno Backpack

### PREP TO YEAR 5 JUNIOR SCHOOL - Terms 1 & 4 (SUMMER UNIFORM)

Shirt Short Sleeve Crested

Shorts pull on Grey

Short elastic back Grey

Pullover

Polar Fleece Jacket

Softshell Jacket

Sock Cotton Striped Crew Sock 2pkt