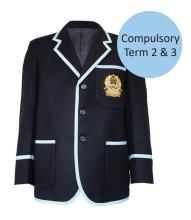

#### **YEARS 6 TO 8 - MIDDLE SCHOOL**

Blazer

Shirt Short Sleeve Blue

Shirt Long Sleeve Blue

Shorts Senior Silver Grey
Summer Option

Trouser Pinhead

Tie

Belt black plain buckle

#### **GUIDELINES**

- JUNIOR SCHOOL
- The school jumper is to be worn on official occasions and for school photos
- It is compulsory for all Outdoor Sport and Physical Activity lessons that the grey broadbrim hat is worn in Terms 1 & 4
- Years 4 & 5 require the Sport Uniform as per sport allocation
- MIDDLE & SENIOR SCHOOL
- The Blazer is the compulsory outer garment in Terms 2 & 3
- The school jumper may not be worn as the outer garment to and from school
- The wearing of the summer uniform is optional and is a privilege that may be withdrawn from those boys who fail to wear it correctly at all times
- In Term 2 & 3 year 6 boys may wear the shorts instead of trousers
- Middle school students require the Physical Education, House Sport, General Sport and Allocated Sports uniforms.
- The crested sports cap is compulsory for PE in Terms 1 & 4