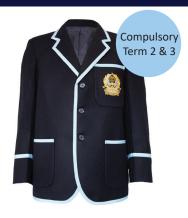

#### **YEARS 6 TO 8 - MIDDLE SCHOOL**

Blazer

Shirt Short Sleeve Blue

Shirt Long Sleeve Blue

Shorts Senior Silver Grey
Summer Option

Trouser Pinhead

Tie

Belt black plain buckle