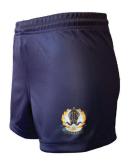

#### YEARS PREP TO 5 - JUNIOR SCHOOL PE & SPORT UNIFORM

House Polo

Sport Shorts

Trackpant fleece

Slouch hat

Polar Fleece Jacket

Softshell Jacket

Bathers

#### MIDDLE AND SENIOR SCHOOL PE & SPORTS UNIFORM

House Polo (PE)

Sport Shorts

OR

Trackpant Microfibre

Trackpant Fleece

Sports Cap

Softshell Jacket