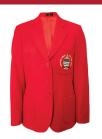

### **SUMMER UNIFORM PREP TO YEAR 6**

Blazer

Dress

Blouse Short sleeve

Shorts with embroidery

Hat

Pullover

Junior Bucket Hat

#### **SUMMER UNIFORM YEAR 7 TO YEAR 12**

Blazer

Dress

Blouse Short Sleeve

Shorts with embroidery

Hat

Pullover

Socks Anklet 2 pk