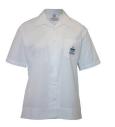

### **SUMMER UNIFORM PREP TO YEAR 6**

Blazer

Dress

Blouse Short sleeve

Shorts with embroidery

Hat

Pullover

Junior Bucket Hat

#### **SUMMER UNIFORM YEAR 7 TO YEAR 12**

Blazer

Dress

Blouse Short Sleeve

Shorts with embroidery

Hat

Pullover

Socks Anklet 2 pk