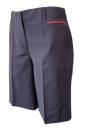

### **SUMMER UNIFORM PREP TO YEAR 6**

Blazer

Dress

Blouse Short sleeve

Shorts with embroidery

Hat

Pullover

Junior Bucket Hat

#### **SUMMER UNIFORM YEAR 7 TO YEAR 12**

Blazer

Dress

Blouse Short Sleeve

Shorts with embroidery

Hat

Pullover

Socks Anklet 2 pk