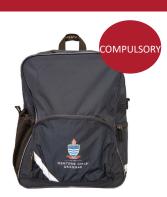

### **BAGS & ACCESSORIES**

Backpack Junior

Backpack Senior

Striped Scarf

Bike Shorts - worn under dress

For current prices, please refer to

Our family serving you since 1925