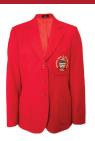

### **SUMMER UNIFORM PREP TO YEAR 6**

Blazer

Dress

Blouse Short sleeve

Shorts with embroidery

Hat

Pullover

Junior Bucket Hat

#### **SUMMER UNIFORM YEAR 7 TO YEAR 12**

Blazer

Dress

Blouse Short Sleeve

Shorts with embroidery

Hat

Pullover

Socks Anklet 2 pk