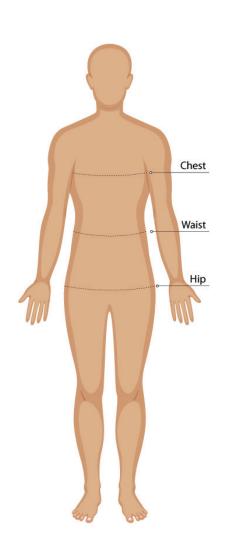

## **BODY MEASUREMENT TIPS**

- When measuring yourself keep the tape firm but not tight
- Measure over undergarments for more accurate measurements
- If you don't have a measuring tape, use a piece of string and measure it using a ruler

### **CHEST**

Measure around the fullest part of your chest. This is the key measurement for shirts/blouses & dresses. Make sure the measuring tape sits horizontally across your body.

## WAIST

Measure around the natural waistline which is the narrowest part of your waist. This is an important measurement for trousers/pants/shorts & skirts

## HIP

Measure around the fullest part of the hips

- Our Size Charts are in Finished Garment Measurements.
- Size Charts are located on each individual garment on the website, under the SIZE CHART tab.
- To determine the size you need to ADD to your Body Measurements the following:
- BLAZERS, DRESSES, TUNICS, SHIRTS, BLOUSES, POLOS and other upper body garments ADD 10 - 12 cm
- TROUSERS, SHORTS, SKIRTS & TUNICS ADD 5 8 cm in the waist. These garments are often adjustable in the waist to allow for extra growth.
- A good way to check is to measure & compare a similar garment that is a comfortable fit.