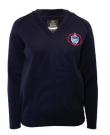

### **SUMMER UNIFORM PREP TO YEAR 6**

Blazer

Dress

Blouse Short sleeve

Shorts with embroidery

Hat

Pullover

Junior Bucket Hat