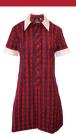

### **SUMMER UNIFORM PREP TO YEAR 6**

Blazer

Dress

Blouse Short sleeve

Shorts with embroidery

Hat

Pullover

Junior Bucket Hat