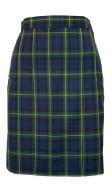

#### **ACADEMIC WINTER UNIFORM**

Blazer

Blouse Long Sleeve

Winter Skirt

Tights Black

Shirt Long Sleeve

Trouser Pleat Front

Pants Tailored