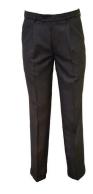

#### **ACADEMIC WINTER UNIFORM**

Blazer

Blouse Long Sleeve

Winter Skirt

Tights Black

Shirt Long Sleeve

Trouser Pleat Front

Pants Tailored