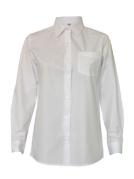

#### **ACADEMIC WINTER UNIFORM**

Blazer

Blouse Long Sleeve

Winter Skirt

Tights Black

Shirt Long Sleeve

Trouser Pleat Front

Pants Tailored