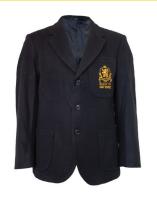

#### **ACADEMIC SUMMER UNIFORM**

Blazer

Dress

Pullover

Year 12 Pullover

Shirt Short Sleeve

Shorts Senior Pleated

Shorts Tailored

#### **ACADEMIC WINTER UNIFORM**

Blazer

Blouse Long Sleeve

Winter Skirt

Tights Black

Shirt Long Sleeve

Trouser Pleat Front

Pants Tailored