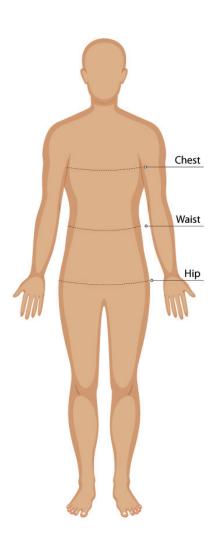

#### **SIZE GUIDE**

### **BODY MEASUREMENT TIPS**

- When measuring yourself keep the tape firm but not tight
- Measure over undergarments for more accurate measurements
- If you don't have a measuring tape, use a piece of string and measure it using a ruler

### **CHEST**

Measure around the fullest part of your chest. This is the key measurement for shirts/blouses & dresses. Make sure the measuring tape sits horizontally across your body.

### WAIST

Measure around the natural waistline which is the narrowest part of your waist. This is an important measurement for trousers/pants/shorts & skirts

### HIP

Measure around the fullest part of the hips

- Our Size Charts are in Finished Garment Measurements.
- Size Charts are located on each individual garment on the website, under the SIZE CHART tab.
- To determine the size you need to ADD to your Body Measurements the following:
- BLAZERS, DRESSES, TUNICS, SHIRTS, BLOUSES, POLOS and other upper body garments ADD 10 - 12 cm
- TROUSERS, SHORTS, SKIRTS & TUNICS ADD 5 8 cm in the waist. These garments are often adjustable in the waist to allow for extra growth.
- A good way to check is to measure & compare a similar garment that is a comfortable fit.