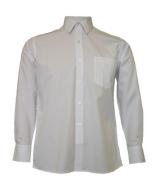

#### **ACADEMIC WINTER UNIFORM**

Blazer

Blouse Long Sleeve

Winter Skirt

Tights Black

Shirt Long Sleeve

Trouser Pleat Front

Pants Tailored