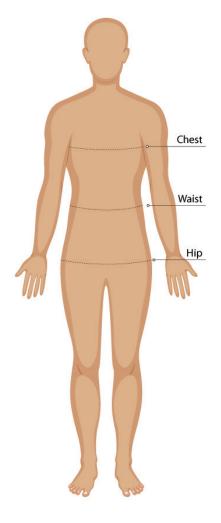

# **BODY MEASUREMENT TIPS**

- When measuring yourself keep the tape firm but not tight
- Measure over undergarments for more accurate measurements
- If you don't have a measuring tape, use a piece of string and measure it using a ruler

# **CHEST**

Measure around the fullest part of your chest. This is the key measurement for shirts/blouses & dresses. Make sure the measuring tape sits horizontally across your body.

# WAIST

Measure around the natural waistline which is the narrowest part of your waist. This is an important measurement for trousers/pants/shorts & skirts

# HIP

Measure around the fullest part of the hips

- Our Size Charts are in Finished Garment Measurements.
- Size Charts are located on each individual garment on the website, under the SIZE CHART tab.
- To determine the size you need to ADD to your Body Measurements the following:
- BLAZERS, DRESSES, TUNICS, SHIRTS, BLOUSES, POLOS and other upper body garments ADD 10 12 cm
- TROUSERS, SHORTS, SKIRTS & TUNICS ADD 5 8 cm in the waist. These garments are often adjustable in the waist to allow for extra growth.
- A good way to check is to measure & compare a similar garment that is a comfortable fit.