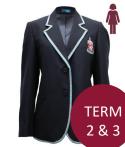

Blazer Tailored

Pullover

Cardigan

Blazer Unisex

Navy Sock Cotton 2 pk

Navy Sock Wool

Navy Tights

4