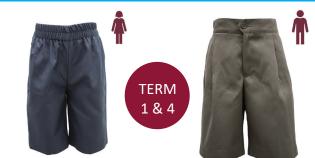

Navy Sock Wool

Short Sleeve Shirt

Navy Pant Elastic waist

Cardigan

Navy Tights

Vest

Coat with Crest

2

#### **YEARS 7 TO 9**

Summer Dress

Tailored Short Navy

Blouse Short Sleeve

Shirt Long Sleeve

Senior Shorts Cement

Blouse Long Sleeve

Winter Skirt