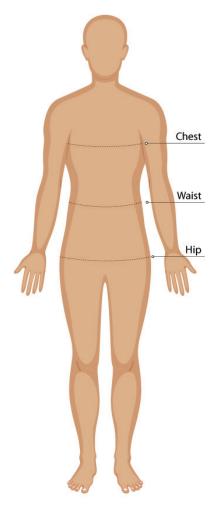

# **BODY MEASUREMENT TIPS**

- When measuring yourself keep the tape firm but not tight
- Measure over undergarments for more accurate measurements
- If you don't have a measuring tape, use a piece of string and measure it using a ruler

# CHEST

Measure around the fullest part of your chest. This is the key measurement for shirts/blouses & dresses. Make sure the measuring tape sits horizontally across your body.

# WAIST

Measure around the natural waistline which is the narrowest part of your waist. This is an important measurement for trousers/pants/shorts & skirts

## HIP

Measure around the fullest part of the hips

- Our Size Charts are in Finished Garment Measurements.
- Size Charts are located on each indivual garment on the website, under the SIZE CHART tab.
- To determine the size you need to ADD to your Body Measurements the following:
- BLAZERS, DRESSES, TUNICS, SHIRTS, BLOUSES, POLOS and other upper body garments ADD 10 - 12 cm
- TROUSERS, SHORTS, SKIRTS & TUNICS ADD 5 8 cm in the waist. These garments are often adjustable in the waist to allow for extra growth.
- A good way to check is to measure & compare a similar garment that is a comfortable fit.