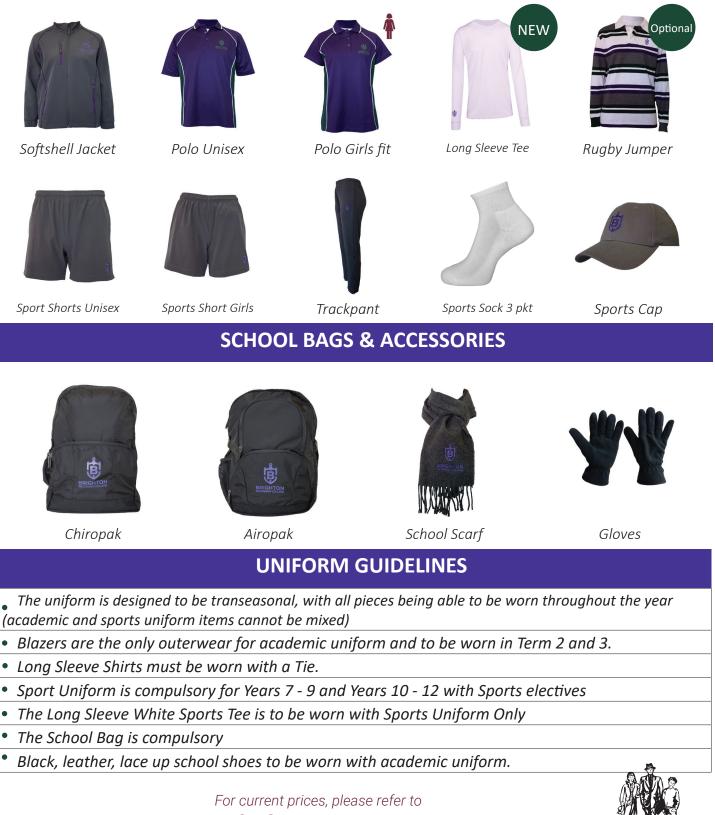

#### ACADEMIC UNIFORM



Blazer



Trouser pleat front with crest



Pullover



Tailored Pant with crest



Shirt with crest



Socks Grey 2 pkt with green tipping



Tights Dark Grey Cotton



Dress



Shorts Senior with crest



Blouse with crest



Belt



Shirt Stripe Short Sleeve



Shorts Tailored with crest



Tie



For current prices, please refer to **www.bobstewart.com.au** 





SPORT UNIFORM



www.bobstewart.com.au





### **ESSENTIAL SIZE GUIDE**

# **BODY MEASUREMENT TIPS**

- When measuring yourself keep the tape firm but not tight
- Measure over undergarments for more accurate measurements
- If you don't have a measuring tape, use a piece of string and measure it using a ruler

# CHEST

Measure around the fullest part of your chest. This is the key measurement for shirts/blouses & dresses. Make sure the measuring tape sits horizontally across your body.

# WAIST

Measure around the natural waistline which is the narrowest part of your waist. This is an important measurement for trousers/pants/shorts & skirts

## HIP

Measure around the fullest part of the hips

- Our Size Charts are in Finished Garment Measurements.
- Size Charts are located on each indivual garment on th