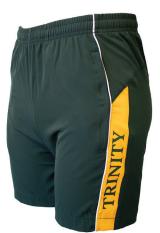

## New Sports Uniform 2024

Softshell Jacket

House Polo Junior Assorted House Colours

Slouch Hat

Sport Shorts

Trackpant

Sports Sock 2 pack

## **New Sports Uniform 2024**

Softshell Jacket

Sport Shorts

Sports Sock 2 pack

House Polo Senior Assorted House Colours

Trackpant

Cap - Green or White

Hoodie