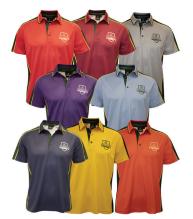

## New Sports Uniform 2024

Softshell Jacket

House Polo Junior Assorted House Colours

Slouch Hat

Sport Shorts

Trackpant

Sports Sock 2 pack

## **New Sports Uniform 2024**

Softshell Jacket

Sport Shorts

Sports Sock 2 pack

House Polo Senior Assorted House Colours

Trackpant

Cap - Green or White

Hoodie