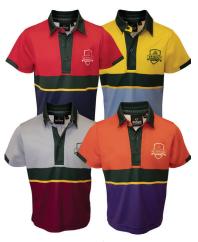

## New Sports Uniform 2024

Softshell Jacket

House Polo Junior Assorted House Colours

Slouch Hat

Sport Shorts

Trackpant

Sports Sock 2 pack

## **New Sports Uniform 2024**

Softshell Jacket

Sport Shorts

Sports Sock 2 pack

House Polo Senior Assorted House Colours

Trackpant

Cap - Green or White

Hoodie