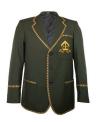

#### WINTER UNIFORM Years 7 to 12

Blazer

Tie - House Colours

Long Sleeve Shirt

Pullover

Trouser Pinhead

Vest

Worn with Trousers