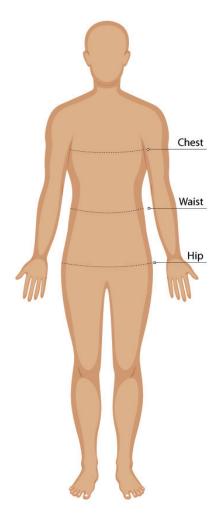

### SIZE GUIDE

# **BODY MEASUREMENT TIPS**

- When measuring yourself keep the tape firm but not tight
- Measure over undergarments for more accurate measurements
- If you don't have a measuring tape, use a piece of string and measure it using a ruler

# CHEST

Measure around the fullest part of your chest. This is the key measurement for shirts/blouses & dresses. Make sure the measuring tape sits horizontally across your body.

# WAIST

Measure around the natural waistline which is the narrowest part of your waist. This is an important measurement for trousers/pants/shorts & skirts

## HIP

Measure around the fullest part of the hips

- Our Size Charts are in Finished Garment Measurements.
- Size Charts are located on each individual garment on the website, under the SIZE CHART tab.
- To determine the size you need to ADD to your Body Measurements the following:
- BLAZERS, DRESSES, TUNICS, SHIRTS, BLOUSES, POLOS and other upper body garments ADD 10 12 cm
- TROUSERS, SHORTS, SKIRTS & TUNICS ADD 5 8 cm in the waist. These garments are often adjustable in the waist to allow for extra growth.
- A good way to check is to measure & compare a similar garment that is a comfortable fit.