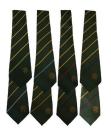

#### WINTER UNIFORM Years 7 to 12

Blazer

Tie - House Colours

Long Sleeve Shirt

Pullover

Trouser Pinhead

Vest

Worn with Trousers