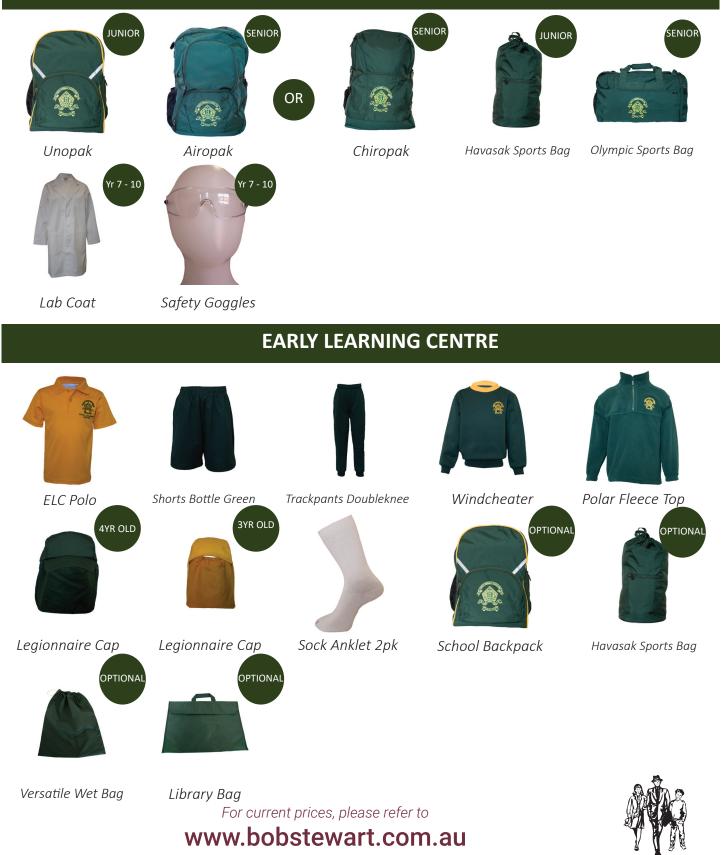

Blazer

Shirt Long Sleeve



Trouser Double Knee

Socks Wool Stripe



Pullover



Shorts Pull On Pinhead

Vest







#### SUMMER UNIFORM Years 7 to 12



#### WINTER UNIFORM Years 7 to 12



Blazer



Tie - House Colours



Long Sleeve Shirt



Pullover

Trouser Pinhead



Vest

Worn with Trousers

Socks Crew 3pk



Yr 12 Pullover







## SPORTS UNIFORM Prep to Year 6

## New Sports Uniform 2024



Softshell Jacket



House Polo Junior Assorted House Colours



Slouch Hat



Sport Shorts



Trackpant



Sports Sock 2 pack







#### SPORTS UNIFORM Years 7 to 12

## **New Sports Uniform 2024**



Softshell Jacket



Sport Shorts



Sports Sock 2 pack



House Polo Senior Assorted House Colours



Trackpant



Cap - Green or White



Hoodie







#### **SCHOOL BAGS & ACCESSORIES**







### SIZE GUIDE

# **BODY MEASUREMENT TIPS**

- When measuring yourself keep the tape firm but not tight
- Measure over undergarments for more accurate measurements
- If you don't have a measuring tape, use a piece of string and measure it using a ruler

# CHEST

Measure around the fullest part of your chest. This is the key measurement for shirts/blouses & dresses. Make sure the measuring tape sits horizontally across your body.

# WAIST

Measure around the natural waistline which is the narrowest part of your waist. This is an important measurement for trousers/pants/shorts & skirts

## HIP

Measure around the fullest part of the hips

- Our Size Charts are in Finished Garment Measurements.
- Size Charts are located on each individual garment on the website, under the SIZE CHART tab