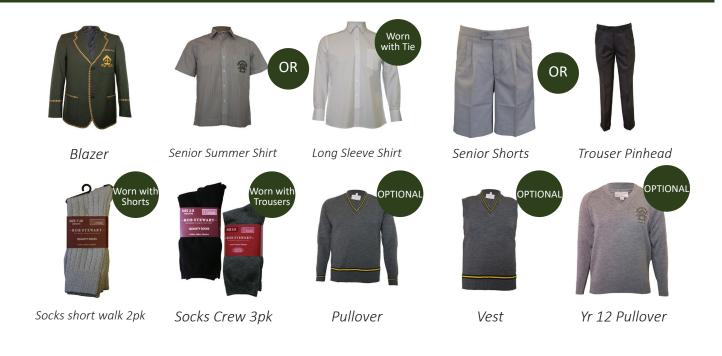

#### WINTER UNIFORM Years 7 to 12

Blazer

Tie - House Colours

Long Sleeve Shirt

Pullover

Trouser Pinhead

Vest

Worn with Trousers