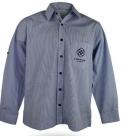

# **UNIFORM WARDROBE OPTIONS - YEARS 7 to 12**

Softshell Jacket

Tailored Shirt Short Sleeve

1/4 Zip Top

Relaxed Shirt Short Sleeve

Pullover

Puffer Vest

Tailored Shirt Long Sleeve

Relaxed Shirt Long Sleeve

Polo Short Sleeve

Shorts - Tailored Navy

Dress - Navy

Shorts - Senior Navy