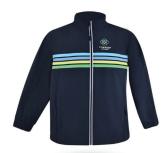

# **UNIFORM WARDROBE OPTIONS - ELC TO YEAR 6**

Softshell Jacket

Striped Polo Top

1/4 Zip Top

Crew Top Long Sleeve

Puffer Vest

Dress

Sport Short with Inner

# **UNIFORM WARDROBE OPTIONS - YEARS 7 to 12**

Softshell Jacket

Tailored Shirt Short Sleeve

1/4 Zip Top

Relaxed Shirt Short Sleeve

Pullover

Puffer Vest

Tailored Shirt Long Sleeve