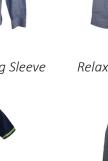

# **UNIFORM WARDROBE OPTIONS - YEARS 7 to 12**

Softshell Jacket

Tailored Shirt Short Sleeve

1/4 Zip Top

Relaxed Shirt Short Sleeve

Pullover

Puffer Vest

Tailored Shirt Long Sleeve

Relaxed Shirt Long Sleeve

Polo Short Sleeve

Shorts - Tailored Navy

Dress - Navy

Shorts - Senior Navy