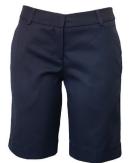

# **UNIFORM WARDROBE OPTIONS - YEARS 7 to 12**

Softshell Jacket

Tailored Shirt Short Sleeve

1/4 Zip Top

Relaxed Shirt Short Sleeve

Pullover

Puffer Vest

Tailored Shirt Long Sleeve

Relaxed Shirt Long Sleeve

Polo Short Sleeve

Shorts - Tailored Navy

Dress - Navy

Shorts - Senior Navy