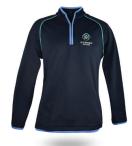

# **UNIFORM WARDROBE OPTIONS - YEARS 7 to 12**

Softshell Jacket

Tailored Shirt Short Sleeve

1/4 Zip Top

Relaxed Shirt Short Sleeve

Pullover

Puffer Vest

Tailored Shirt Long Sleeve