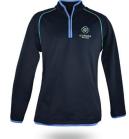

# **UNIFORM WARDROBE OPTIONS - ELC TO YEAR 6**

Softshell Jacket

Striped Polo Top

1/4 Zip Top

Crew Top Long Sleeve

Puffer Vest

Dress

Sport Short with Inner

# **UNIFORM WARDROBE OPTIONS - YEARS 7 to 12**

Softshell Jacket

Tailored Shirt Short Sleeve

1/4 Zip Top

Relaxed Shirt Short Sleeve

Pullover

Puffer Vest

Tailored Shirt Long Sleeve