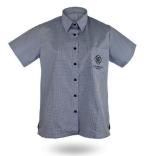

# **UNIFORM WARDROBE OPTIONS - YEARS 7 to 12**

Softshell Jacket

Tailored Shirt Short Sleeve

1/4 Zip Top

Relaxed Shirt Short Sleeve

Pullover

Puffer Vest

Tailored Shirt Long Sleeve