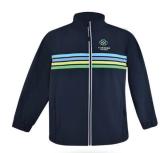

# **UNIFORM WARDROBE OPTIONS - YEARS 7 to 12**

Softshell Jacket

Tailored Shirt Short Sleeve

1/4 Zip Top

Relaxed Shirt Short Sleeve

Pullover

Puffer Vest

Tailored Shirt Long Sleeve