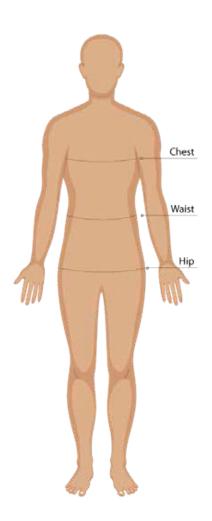

## **ESSENTIAL SIZE GUIDE**

### **BODY MEASUREMENT TIPS**

- When measuring yourself keep the tape firm but not tight.
- Measure over undergarments for more accurate measurements.
- If you don't have a measuring tape, use a piece of string and measure it using a ruler.

### **CHEST**

Measure around the fullest part of your chest. This is the key measurement for shirts/blouses and dresses. Make sure the measuring tape sits horizontally across your body.

### WAIST

Measure around the natural waistline which is the narrowest part of your waist. This is an important measurement for trousers/pants/shorts and skirts.

### HIP

Measure around the fullest part of the hips.

- Our Size Charts are in Finished Garment Measurements.
- Size Charts are located on each individual garment on the website, under the SIZE CHART tab.
- To determine the size you need to ADD to your Body Measurements the following:
  - BLAZERS, DRESSES, TUNICS, SHIRTS, BLOUSES, POLOS and other upper body garments ADD 10-12 cm
  - TROUSERS, SHORTS, SKIRTS AND TUNICS ADD 5-8 cm in the waist. These garments are often adjustable in the waist to allow for extra growth.
  - A good way to check is to measure and compare a similar garment that is a comfortable fit.