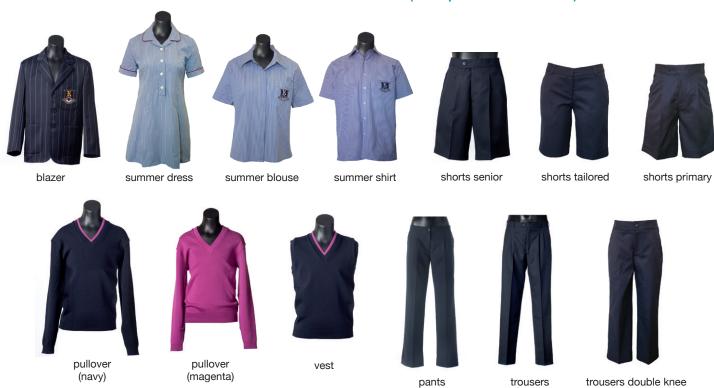

## Summer School Uniform (Prep to Year 12)

rain jacket (ELC to year 12)

wool blend scarf (navy, magenta)

shorts senior

shorts tailored

shorts primary

### **SUMMER UNIFORM**

| Blazer                                         | \$219.95 - \$ | \$237.95 |
|------------------------------------------------|---------------|----------|
| Dress                                          |               | \$89.95  |
| Shirt (Short sleeve with crest)                |               | \$39.95  |
| Blouse (Short sleeve with crest)               |               | \$39.95  |
| Senior Shorts                                  |               | \$47.95  |
| Tailored Shorts                                |               | \$47.95  |
| Pullover (Magenta or navy. Optional)           | \$82.95 -     | \$94.95  |
| Vest (Navy. Optional)                          |               | \$74.95  |
| Socks (White anklet 2pk) with dress            |               | \$12.95  |
| Socks (Black crew, 3pk) with shorts            |               | \$16.95  |
| Y12 Embroidery (optional) on existing dry-clea | aned pullover | \$20.00  |

### **WINTER UNIFORM**

| Blazer                                        | \$219.95 - \$237.95   |
|-----------------------------------------------|-----------------------|
| Tunic (Navy)                                  | \$119.95              |
| Skirt (Navy)                                  | \$119.95              |
| Trousers (Navy, wool, tailored. Optional)     | \$79.95               |
| Shirt (Long sleeve)                           | \$44.95               |
| Blouse (Long sleeve)                          | \$44.95               |
| Senior Shorts                                 | \$47.95               |
| Tailored Shorts                               | \$47.95               |
| Tie                                           | \$24.95               |
| Pullover (Magenta or navy. Optional)          | \$82.95 - \$94.95     |
| Vest (Navy, optional)                         | \$74.95               |
| Tights (Black)                                | \$18.95               |
| Socks (Black knee-high, 2pk)                  | \$15.95               |
| Socks (Black crew, 3pk)                       | \$16.95               |
| Y12 Embroidery (optional) on existing dry-cle | aned pullover \$20.00 |

### **SUMMER UNIFORM**

| Blazer                               | \$219.95 – \$237.95 |
|--------------------------------------|---------------------|
| Dress                                | \$89.95             |
| Shirt (Short sleeve with crest)      | \$39.95             |
| Blouse (Short sleeve with crest)     | \$39.95             |
| Junior Shorts (Navy, fly front)      | \$32.95             |
| Pullover (Magenta or navy. Optional) | \$82.95 - \$94.95   |
| Vest (Navy, optional)                | \$74.95             |
| Socks (White anklet 2pk) with dress  | \$12.95             |
| Socks (Black crew, 3pk) with shorts  | \$16.95             |
| Hybrid Hat (Prep - Year 4)           | \$18.95             |
| Cap (Years 5-6 only)                 | \$19.95             |
|                                      |                     |

### WINTER UNIFORM

| Blazer                                      | \$219.95 - \$237.95 |
|---------------------------------------------|---------------------|
| Tunic (Navy, Prep - Year 6) <b>OR</b>       | \$119.95            |
| Skirt (Navy Years 5-6)                      | \$119.95            |
| Trousers (Navy double-knee, with elastic. C | Optional) \$46.95   |
| Shirt (Long sleeve)                         | \$44.95             |
| Blouse (Long sleeve)                        | \$44.95             |
| Junior Shorts (Navy, fly front)             | \$32.95             |
| Tie (Years 5-6)                             | \$24.95             |
| Pullover (Magenta or navy. Optional)        | \$82.95 - \$94.95   |
| Vest (Navy. Optional)                       | \$74.95             |
| Tights (Black)                              | \$18.95             |
| Socks (Black knee-high)                     | \$10.95             |
| Socks (Black crew, 3pk) with shorts         | \$16.95             |