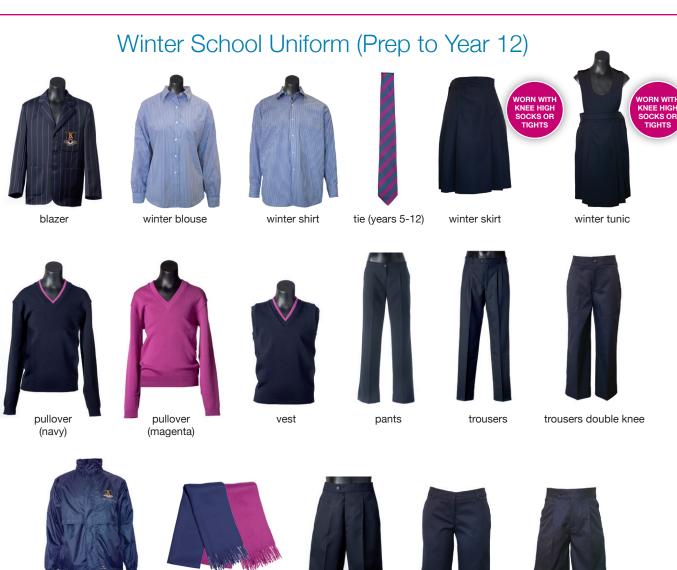

## Summer School Uniform (Prep to Year 12)

rain jacket (ELC to year 12)

wool blend scarf (navy, magenta)

shorts senior

shorts tailored

shorts primary

### **WINTER UNIFORM**

| Blazer                                        | \$219.95 - \$237.95   |
|-----------------------------------------------|-----------------------|
| Tunic (Navy)                                  | \$119.95              |
| Skirt (Navy)                                  | \$119.95              |
| Trousers (Navy, wool, tailored. Optional)     | \$79.95               |
| Shirt (Long sleeve)                           | \$44.95               |
| Blouse (Long sleeve)                          | \$44.95               |
| Senior Shorts                                 | \$47.95               |
| Tailored Shorts                               | \$47.95               |
| Tie                                           | \$24.95               |
| Pullover (Magenta or navy. Optional)          | \$82.95 - \$94.95     |
| Vest (Navy, optional)                         | \$74.95               |
| Tights (Black)                                | \$18.95               |
| Socks (Black knee-high, 2pk)                  | \$15.95               |
| Socks (Black crew, 3pk)                       | \$16.95               |
| Y12 Embroidery (optional) on existing dry-cle | aned pullover \$20.00 |

### WINTER UNIFORM

| Blazer                                      | \$219.95 - \$237.95 |
|---------------------------------------------|---------------------|
| Tunic (Navy, Prep - Year 6) <b>OR</b>       | \$119.95            |
| Skirt (Navy Years 5-6)                      | \$119.95            |
| Trousers (Navy double-knee, with elastic. C | Optional) \$46.95   |
| Shirt (Long sleeve)                         | \$44.95             |
| Blouse (Long sleeve)                        | \$44.95             |
| Junior Shorts (Navy, fly front)             | \$32.95             |
| Tie (Years 5-6)                             | \$24.95             |
| Pullover (Magenta or navy. Optional)        | \$82.95 - \$94.95   |
| Vest (Navy. Optional)                       | \$74.95             |
| Tights (Black)                              | \$18.95             |
| Socks (Black knee-high)                     | \$10.95             |
| Socks (Black crew, 3pk) with shorts         | \$16.95             |

### Winter Uniform for Students in Prep to Year 12

- Winter uniform is to be worn between 1 May and 15 September. For the remainder of the year, summer or winter uniform may be worn.
- The compulsory winter uniform for students consists of the Kilvington blazer, winter shirt or blouse, trousers, skirt, tunic, and generic black opaque tights or black socks.
- Kilvington trousers must be appropriately hemmed and are not to be worn with cuffs rolled up.
- All other winter uniform items are optional.
- Students may wear the summer shirt or blouse in winter but, for Years 5 to 12, it must be worn with a tie.
- Students from Years 5 to 12 wear ties. Ties need to be worn properly in and out of School with the winter uniform. The top button of the shirt or blouse is to be done up and shirt tucked in whenever the tie is worn.
- Only the Kilvington scarf is permitted (navy or magenta).
- Socks worn with skirts or tunics must be knee high and worn pulled up.
- Skirts and tunics must be no more than 5cm above the knee.
- The beanie can be worn at and outside School but not in the classroom.
- The rain jacket can be worn at and outside of School, but not in the classroom. It is not to be worn as a replacement for the blazer.