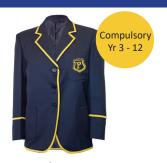

#### **JUNIOR SCHOOL SUMMER UNIFORM PREP - YEAR 4**

Blazer

Dress

Pullover

Hybrid Bucket Hat

Sock Anklet 2 pk

#### **JUNIOR SCHOOL WINTER UNIFORM PREP - YEAR 4**

Blazer

Blouse Long Sleeve

Skivvy

Tunic

Pants Junior Doubleknee

Pullover

Polar Fleece Jacket Socks Knee High Wool