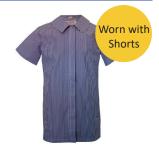

#### MIDDLE SCHOOL SUMMER UNIFORM YEARS 5 & 6

OR

Blazer

Dress

Tailored Shorts

Blouse Short Sleeve

Socks Kneehigh 2pk

Academic Hat

#### **SENIOR SCHOOL ACADEMIC SUMMER UNIFORM YEARS 7 TO 12**

OR

Blazer

Dress

Tailored Shorts

Blouse Short Sleeve

Socks Kneehigh 2pk

Academic Hat