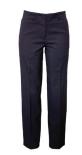

#### MIDDLE SCHOOL WINTER UNIFORM YEARS 5 & 6

Blazer

Blouse Long Sleeve

Skirt

**Tunic** 

Tailored Pants

Tie

Pullover

#### **SENIOR SCHOOL ACADEMIC WINTER UNIFORM YEARS 7 TO 12**

Blazer

Skirt

OR

Tailored Pants

Tie

Pullover

Tights Navy