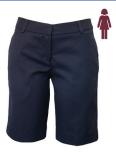

#### MIDDLE SCHOOL SUMMER UNIFORM YEARS 5 & 6

OR

Blazer

Dress

Tailored Shorts

Blouse Short Sleeve

Socks Kneehigh 2pk

Academic Hat