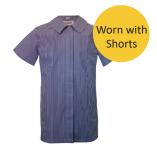

#### MIDDLE SCHOOL SUMMER UNIFORM YEARS 5 & 6

OR

Blazer

Dress

Tailored Shorts

Blouse Short Sleeve

Socks Kneehigh 2pk

Academic Hat