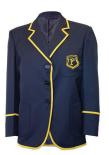

#### **JUNIOR SCHOOL SUMMER UNIFORM PREP - YEAR 4**

Blazer

Dress

Pullover

Hybrid Bucket Hat

Sock Anklet 2 pk

#### **JUNIOR SCHOOL WINTER UNIFORM PREP - YEAR 4**

Blazer

Blouse Long Sleeve

Skivvy

Tunic

Pants Junior Doubleknee

Pullover

Polar Fleece Jacket Socks Knee High Wool

#### MIDDLE SCHOOL SUMMER UNIFORM YEARS 5 & 6

OR

Blazer

Dress

Tailored Shorts

Blouse Short Sleeve

Socks Kneehigh 2pk

Academic Hat

#### MIDDLE SCHOOL WINTER UNIFORM YEARS 5 & 6

Blazer

Blouse Long Sleeve

Skirt

**Tunic** 

Tailored Pants

Tie

Pullover

#### **SENIOR SCHOOL ACADEMIC SUMMER UNIFORM YEARS 7 TO 12**

OR

Blazer

Dress

Tailored Shorts

Blouse Short Sleeve

Socks Kneehigh 2pk

Academic Hat

#### **GUIDELINES**

- Blazers are a compulsory from Years 4 to 12
- Girls from Prep to Year 12 have the option to wear navy blue pants as part of the winter uniform, and navy blue shorts and a shirt as part of the summer uniform.
- Polar Fleece Jacket is available for ELC to Year 3 academic uniform. Year 4 students may continue to wear the Polar Fleece Jacket for PE/Sport.
- Junior School sun hat is compulsory for outside activities in Terms 1 and 4
- Black polishable School Shoes
- Fintona Schoolbag is compulsory