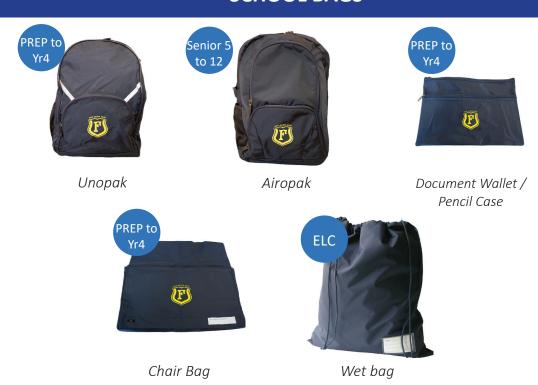

PREP TO 4**



Sports Polo



Sports Short



Trackpant Doubleknee



Junior Campus Leggings



Sports Sock



Hybrid Bucket Hat



Polar Fleece Jacket

For current prices, please refer to





Our family serving you since 1925

# FINTONA GIRLS' SCHOOL UNIFORM LIST 2024

#### **SPORTS UNIFORM YEARS 5 TO 12**



Sports Polo



Sport Shorts with inner



Trackpants Senior



Spray Jacket



Sports Cap



Sports Sock



**Compression Shorts** 



Leggings



Polar Fleece Vest



House Polo



Training Top



Rowing Suit



Netball Dress



Bathers Squad



Swimming Cap Squad



Basketball Singlet



AFL Jersey



Multi Purpose Top



Athletics Singlet

For current prices, please refer to





Our family serving you since 1925

# FINTONA GIRLS' SCHOOL UNIFORM LIST 2024

#### **SCHOOL BAGS**



#### **GUIDELINES**

- Blazers are a compulsory from Years 4 to 12
- Girls from Prep to Year 12 have the option to wear navy blue pants as part of the winter uniform, and navy blue shorts and a shirt as part of the summer uniform.
- Polar Fleece Jacket is available for ELC to Year 3 academic uniform. Year 4 students may continue to wear the Polar Fleece Jacket for PE/Sport.
- Junior School sun hat is compulsory for outside activities in Terms 1 and 4
- Black polishable School Shoes
- Fintona Schoolbag is compulsory

For current prices, please refer to





Our family serving you since 1925

## FINTONA GIRLS' SCHOOL UNIFORM LIST 2024

#### **SIZE GUIDE**

### **BODY MEASUREMENT TIPS**

- When measuring yourself keep the tape firm but not tight
- Measure over undergarments for more accurat