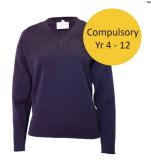

#### **JUNIOR SCHOOL WINTER UNIFORM PREP - YEAR 4**

Blazer

Blouse Long Sleeve

Skivvy

Tunic

Pants Junior Doubleknee

Pullover

Polar Fleece Jacket Socks Knee High Wool

#### MIDDLE SCHOOL WINTER UNIFORM YEARS 5 & 6

Blazer

Blouse Long Sleeve

Skirt

**Tunic** 

Tailored Pants

Tie

Pullover

#### **SENIOR SCHOOL ACADEMIC WINTER UNIFORM YEARS 7 TO 12**

Blazer

Skirt

OR

Tailored Pants

Tie

Pullover

Tights Navy