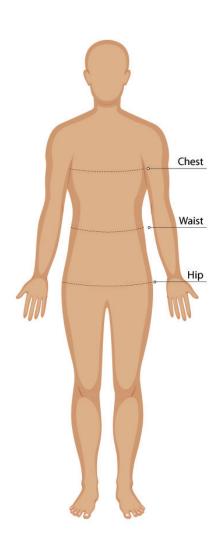

#### **SIZE GUIDE**

### **BODY MEASUREMENT TIPS**

- When measuring yourself keep the tape firm but not tight
- Measure over undergarments for more accurate measurements
- If you don't have a measuring tape, use a piece of string and measure it using a ruler

### **CHEST**

Measure around the fullest part of your chest. This is the key measurement for shirts/blouses & dresses. Make sure the measuring tape sits horizontally across your body.

### WAIST

Measure around the natural waistline which is the narrowest part of your waist. This is an important measurement for trousers/pants/shorts & skirts

### HIP

Measure around the fullest part of the hips

- Our Size Charts are in Finished Garment Measurements.
- Size Charts are located on each individual garment on the website, under the SIZE CHART tab.
- To determine the size you need to ADD to your Body Measurements the following:
- BLAZERS, DRESSES, TUNICS, SHIRTS, BLOUSES, POLOS and other upper body garments ADD 10 - 12 cm
- TROUSERS, SHORTS, SKIRTS & TUNICS ADD 5 8 cm in the waist. These garments are often adjustable in the waist to allow for extra growth.
- A good way to check is to measure & compare a similar garment that is a comfortable fit.