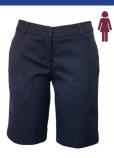

#### MIDDLE SCHOOL SUMMER UNIFORM YEARS 5 & 6

OR

Blazer

Dress

Tailored Shorts

Blouse Short Sleeve

Socks Kneehigh 2pk

Academic Hat

#### **SENIOR SCHOOL ACADEMIC SUMMER UNIFORM YEARS 7 TO 12**

OR

Blazer

Dress

Tailored Shorts

Blouse Short Sleeve

Socks Kneehigh 2pk

Academic Hat