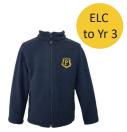

#### **ELC COMPULSORY UNIFORM**

ELC Polo Top

Skort ELC

Shorts ELC

Trackpant Doubleknee Junior Campus Leggings

Skivvy Navy

Polar Fleece Jacket

Hybrid Bucket Hat

#### **SPORTS UNIFORM PREP TO 4**

Sports Polo

Sports Short

Trackpant Doubleknee

Junior Campus Leggings

Sports Sock

Hybrid Bucket Hat

Polar Fleece Jacket

#### **GUIDELINES**

- Blazers are a compulsory from Years 4 to 12
- Girls from Prep to Year 12 have the option to wear navy blue pants as part of the winter uniform, and navy blue shorts and a shirt as part of the summer uniform.
- Polar Fleece Jacket is available for ELC to Year 3 academic uniform. Year 4 students may continue to wear the Polar Fleece Jacket for PE/Sport.
- Junior School sun hat is compulsory for outside activities in Terms 1 and 4
- Black polishable School Shoes
- Fintona Schoolbag is compulsory