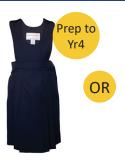

#### **JUNIOR SCHOOL SUMMER UNIFORM PREP - YEAR 4**

Blazer

Dress

Pullover

Hybrid Bucket Hat

Sock Anklet 2 pk

#### **JUNIOR SCHOOL WINTER UNIFORM PREP - YEAR 4**

Blazer

Blouse Long Sleeve

Skivvy

Tunic

Pants Junior Doubleknee

Pullover

Polar Fleece Jacket Socks Knee High Wool