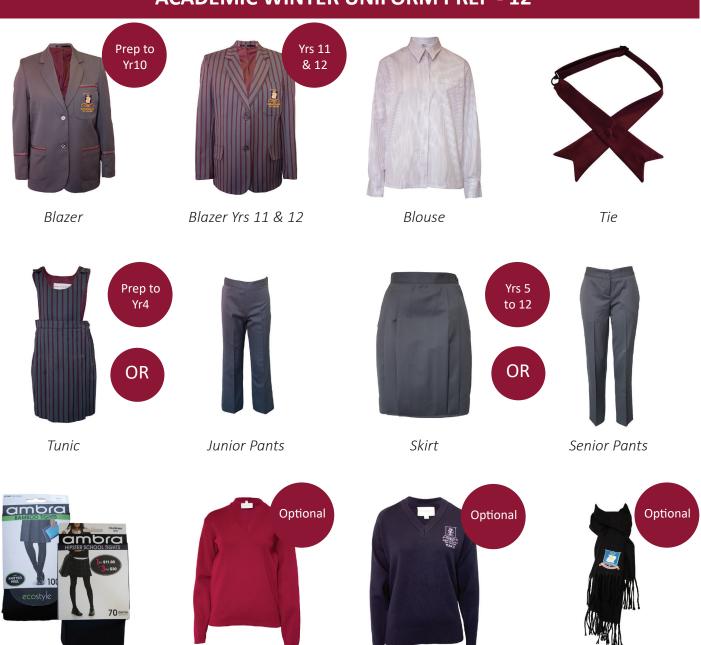

#### **ACADEMIC WINTER UNIFORM PREP - 12**

For current prices, please refer to

Pullover

www.bobstewart.com.au

Scarf

Pullover Year 12

Our family serving you since 1925