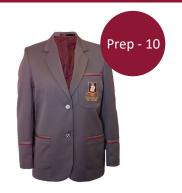

#### **ACADEMIC SUMMER UNIFORM PREP - 12**

Blazer

Blazer Yrs 11 & 12

Dress

Pullover

Year 12 Pullover

Blouse Short Sleeve

Shorts Tailored