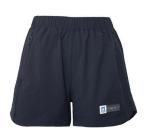

#### P.E. UNIFORM PREP - 12

Sports Polo

Sports Short

Trackpants

Softshell Jacket

Rugby Top

Sports Cap

Bucket Hat