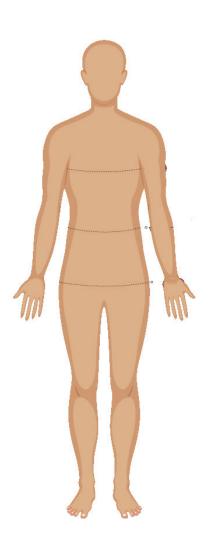

#### **SIZE GUIDE**

### **BODY MEASUREMENT TIPS**

- When measuring yourself keep the tape firm but not tight
- Measure over undergarments for more accurate measurements
- If you don't have a measuring tape, use a piece of string and measure it using a ruler

### **CHEST**

Measure around the fullest part of your chest. This is the key measurement for shirts/blouses & dresses. Make sure the measuring tape sits horizontally across your body.

#### WAIST

Measure around the natural waistline which is the narrowest part of your waist. This is an important measurement for trousers/pants/shorts & skirts

#### HIP

Measure around the fullest part of the hips

- Our Size Charts are in Finished Garment Measurements.
- Size Charts are located on each individual garment on the website, under the SIZE CHART tab.
- To determine the size you need to ADD to your Body Measurements the following:
- BLAZERS, DRESSES, TUNICS, SHIRTS, BLOUSES, POLOS and other upper body garments ADD 10 - 12 cm
- TROUSERS, SHORTS, SKIRTS & TUNICS ADD 5 8 cm in the waist. These garments are often adjustable in the waist to allow for extra growth.
- A good way to check is to measure & compare a similar garment that is a comfortable fit.