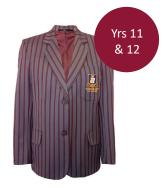

#### **ACADEMIC SUMMER UNIFORM PREP - 12**

Blazer

Blazer Yrs 11 & 12

Dress

Pullover

Year 12 Pullover

Blouse Short Sleeve

Shorts Tailored