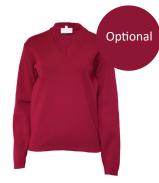

#### **ACADEMIC SUMMER UNIFORM PREP - 12**

Blazer

Blazer Yrs 11 & 12

Dress

Pullover

Year 12 Pullover

Blouse Short Sleeve

Shorts Tailored