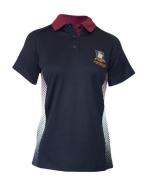

#### P.E. UNIFORM PREP - 12

Sports Polo

Sports Short

Trackpants

Softshell Jacket

Rugby Top

Sports Cap

Bucket Hat