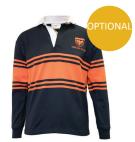

### **SPORTS UNIFORM YEARS 1 to 6**

Softshell Jacket

Sports Short with inner

Sports Short

Polo Short Sleeve

Polo Long Sleeve

Track Top Qtr Zip

Trackpants Junior

Trackpants
Fleece or Microfibre

House Polo

Sports Sock 2 pkt

Rugby Years 7-11

Boarders Rugby

Bathers Racer

Bathers Speedo Style

Softshell Vest