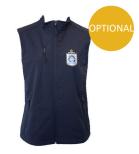

### **SPORTS UNIFORM YEARS 1 to 6**

Softshell Jacket

Sports Short with inner

Sports Short

Polo Short Sleeve

Polo Long Sleeve

Track Top Qtr Zip

Trackpants Junior

#### **SPORTS UNIFORM YEARS 7 to 12**

Softshell Jacket

Classic Fit Polo - APS

Tailored Fit Polo - APS

Training Top Navy or White

Expedition/Camp polo

Sports Short

Sports Short with inner