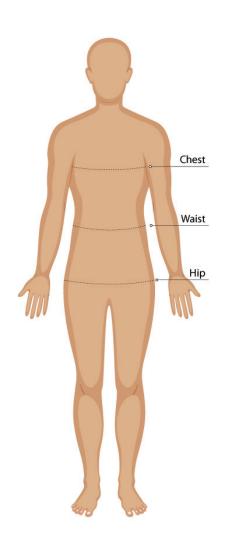

### **CHEST**

Measure around the fullest part of your chest. This is the key measurement for shirts/blouses & dresses. Make sure the measuring tape sits horizontally across your body.

### **WAIST**

Measure around the natural waistline which is the narrowest part of your waist. This is an important measurement for trousers/pants/shorts & skirts

### HIP

Measure around the fullest part of the hips

- Our Size Charts are in Finished Garment Measurements.
- Size Charts are located on each individual garment on the website, under the SIZE CHART tab.
- To determine the size you need to ADD to your Body Measurements the following:
- BLAZERS, DRESSES, TUNICS, SHIRTS, BLOUSES, POLOS and other upper body garments ADD 10 - 12 cm
- TROUSERS, SHORTS, SKIRTS & TUNICS ADD 5 8 cm in the waist. These garments are often adjustable in the waist to allow for extra growth.
- A good way to check is to measure & compare a similar garment that is a comfortable fit.