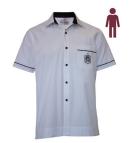

### **ACADEMIC YEARS 1 to 6**

Blazer

Dress

Tunic

Skirt

Tie - Junior

Classic Fit Shirt S/S

Classic Fit Shirt L/S

Tailored Shirt S/S

Tailored Shirt L/S

Pullover

Cardigan

Vest Knitted

Junior Pant Double knee

Junior Shorts Elastic back

Tights Navy Bamboo