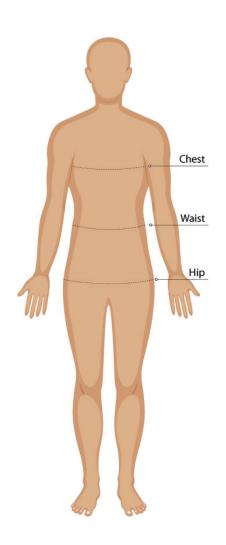

#### SIZE GUIDE

### **BODY MEASUREMENT TIPS**

- When measuring yourself keep the tape firm but not tight
- Measure over undergarments for more accurate measurements
- If you don't have a measuring tape, use a piece of string and measure it using a ruler

### **CHEST**

Measure around the fullest part of your chest. This is the key measurement for shirts/blouses & dresses. Make sure the measuring tape sits horizontally across your body.

## WAIST

Measure around the natural waistline which is the narrowest part of your waist. This is an important measurement for trousers/pants/shorts & skirts

### HIP

Measure around the fullest part of the hips

- Our Size Charts are in Finished Garment Measurements.
- Size Charts are located on each individual garment on the website, under the SIZE CHART tab.
- To determine the size you need to ADD to your Body Measurements the following:
- BLAZERS, DRESSES, TUNICS, SHIRTS, BLOUSES, POLOS and other upper body garments ADD 10 - 12 cm
- TROUSERS, SHORTS, SKIRTS & TUNICS ADD 5 8 cm in the waist. These garments are often adjustable in the waist to allow for extra growth.
- A good way to check is to measure & compare a similar garment that is a comfortable fit.