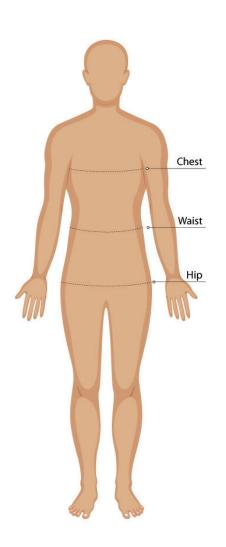

#### SIZE GUIDE

### **BODY MEASUREMENT TIPS**

- When measuring yourself keep the tape firm but not tight
- Measure over undergarments for more accurate measurements
- If you don't have a measuring tape, use a piece of string and measure it using a ruler

#### **CHEST**

Measure around the fullest part of your chest. This is the key measurement for shirts/blouses & dresses. Make sure the measuring tape sits horizontally across your body.

### WAIST

Measure around the natural waistline which is the narrowest part of your waist. This is an important measurement for trousers/pants/shorts & skirts

### HIP

Measure around the fullest part of the hips

- Our Size Charts are in Finished Garment Measurements.
- Size Charts are located on each individual garment on the website, under the SIZE CHART tab.
- To determine the size you need to ADD to your Body Measurements the following:
- BLAZERS, DRESSES, TUNICS, SHIRTS, BLOUSES, POLOS and other upper body garments ADD 10 - 12 cm
- TROUSERS, SHORTS, SKIRTS & TUNICS ADD 5 8 cm in the waist. These garments are often adjustable in the waist to allow for extra growth.
- A good way to check is to measure & compare a similar garment that is a comfortable fit.