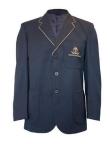

#### **ACADEMIC UNIFORM**

Softshell Jacket - Prep to 9

Blazer - Yrs 10 - 12

Dress

Shirt Short Sleeve

Blouse Short Sleeve

Pullover

Blouse Long Sleeve

#### **UNIFORM GUIDELINES**

- The academic uniform is transeasonal, with all pieces being able to be worn throughout the year
- The academic uniform and the sport uniform should not be mixed in any way
- Blazers are compulsory for students in Years 10 to 12. Blazers are to be worn to and from school all year round
- The Softshell Jacket can be worn with both academic and sports uniform.
- The Puffer Vest can only be worn with the sports uniform
- ALL students wear a bucket hat during Terms 1 and 4 for recess and lunchtime.
- If students have Sport or Physical Education classes, they may travel to and from school in their Sport Uniform. On those days students wear their Sport Uniform all day
- White Hair accessories for Summer, Navy Hair accessories for Winter