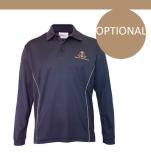

#### **SPORTS UNIFORM**

Polo Short Sleeve

Polo Long Sleeve

Sport Shorts regular fit

Sport Shorts with Inner

Puffer Vest

Softshell Jacket

Polar Fleece Top