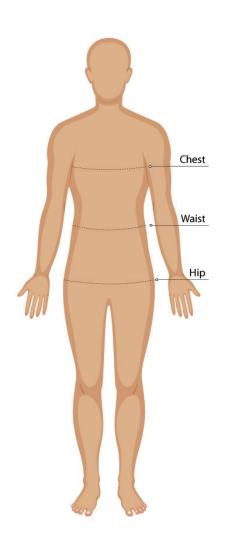

#### **SIZE GUIDE**

#### **BODY MEASUREMENT TIPS**

- When measuring yourself keep the tape firm but not tight
- Measure over undergarments for more accurate measurements
- If you don't have a measuring tape, use a piece of string and measure it using a ruler

### **CHEST**

Measure around the fullest part of your chest. This is the key measurement for shirts/blouses & dresses. Make sure the measuring tape sits horizontally across your body.

#### **WAIST**

Measure around the natural waistline which is the narrowest part of your waist. This is an important measurement for trousers/pants/shorts & skirts

#### HIP

Measure around the fullest part of the hips

- Our Size Charts are in Finished Garment Measurements.
- Size Charts are located on each individual garment on the website, under the SIZE CHART tab.
- To determine the size you need to ADD to your Body Measurements the following:
- BLAZERS, DRESSES, TUNICS, SHIRTS, BLOUSES, POLOS and other upper body garments ADD 10 - 12 cm
- TROUSERS, SHORTS, SKIRTS & TUNICS ADD 5 8 cm in the waist. These garments are often adjustable in the waist to allow for extra growth.
- A good way to check is to measure & compare a similar garment that is a comfortable fit.