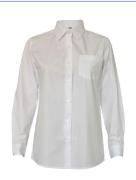

### **UNIFORM 3**

Blazer

Jumper

Blouse Long Sleeve White

Blouse Short Sleeve with emb

Tailored Pants - Stripe

Sock Crew Navy 3pkt

Scarf with crest

### **UNIFORM 4**

Blazer

Skivvy White

Blouse Long Sleeve White

Tunic Check

Jumper

Skirt Check

Navy Knee High Socks or Navy Tights

### **UNIFORM 4**

Blazer

Blouse Long Sleeve White

Skirt Check

Jumper

Navy Knee High Socks or Navy Tights

Scarf with crest

For current prices, please refer to