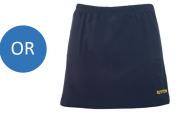

### PE UNIFORM YEAR 3 TO YEAR 12 - only worn on PE days

### \* only to be worn on PE days

Softshell Jacket

House Polo

Team Polo

Trackpants with emb

Sports Shorts with emb

Sport Skort with emb

Hoodie