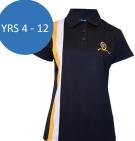

### PE UNIFORM YEAR 3 TO YEAR 12 - only worn on PE days

### \* only to be worn on PE days

Softshell Jacket

House Polo

Team Polo

Trackpants with emb

Sports Shorts with emb

Sport Skort with emb

Hoodie