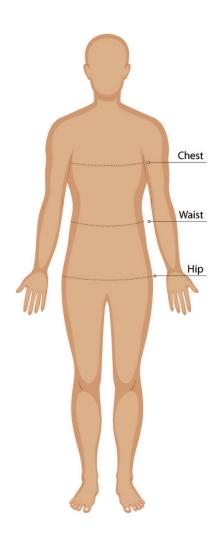

#### **SIZE GUIDE**

### **BODY MEASUREMENT TIPS**

- When measuring yourself keep the tape firm but not tight
- Measure over undergarments for more accurate measurements
- If you don't have a measuring tape, use a piece of string and measure it using a ruler

### **CHEST**

Measure around the fullest part of your chest. This is the key measurement for shirts/blouses & dresses. Make sure the measuring tape sits horizontally across your body.

#### **WAIST**

Measure around the natural waistline which is the narrowest part of your waist. This is an important measurement for trousers/pants/shorts & skirts

#### HIP

Measure around the fullest part of the hips

- Our Size Charts are in Finished Garment Measurements.
- Size Charts are located on each indivual garment on the website, under the SIZE CHART tab.
- To determine the size you need to ADD to your Body Measurements the following:
- BLAZERS, DRESSES, TUNICS, SHIRTS, BLOUSES, POLOS and other upper body garments ADD 10 - 12 cm
- TROUSERS, SHORTS, SKIRTS & TUNICS ADD 5 8 cm in the waist. These garments are often adjustable in the waist to allow for extra growth.
- A good way to check is to measure & compare a similar garment that is a comfortable fit.