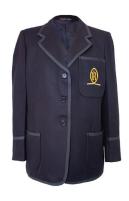

### **UNIFORM 1**

Blazer

Jumper

Dress

Knee High Socks 2 pkt Or Short Sock 2 pkt