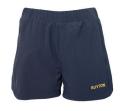

### PE UNIFORM YEAR 3 TO YEAR 12 - only worn on PE days

### \* only to be worn on PE days

Softshell Jacket

House Polo

Team Polo

Trackpants with emb

Sports Shorts with emb

Sport Skort with emb

Hoodie