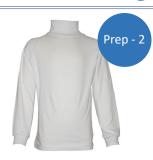

### **UNIFORM 4**

Blazer

Skivvy White

Blouse Long Sleeve White

Tunic Check

Jumper

Skirt Check

Navy Knee High Socks or Navy Tights

### **UNIFORM 4**

Blazer

Blouse Long Sleeve White

Skirt Check

Jumper

Navy Knee High Socks or Navy Tights

Scarf with crest

For current prices, please refer to

#### **EARLY LEARNING KINDERGARTEN & PRE-PREP UNIFORM**

Polo with logo

Sports Shorts with emb

**ELC Windcheater** 

Trackpants with emb

Tunic Check

Skivvy

Legionnaire Cap