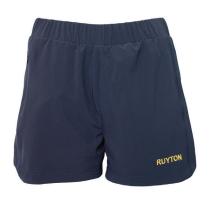

### PE UNIFORM YEAR 3 TO YEAR 12 - only worn on PE days

### \* only to be worn on PE days

Softshell Jacket

House Polo

Team Polo

Trackpants with emb

Sports Shorts with emb

Sport Skort with emb

Hoodie