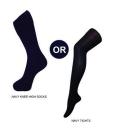

### **UNIFORM 4**

Blazer

Skivvy White

Blouse Long Sleeve White

Tunic Check

Jumper

Skirt Check

Navy Knee High Socks or Navy Tights

### **UNIFORM 4**

Blazer

Blouse Long Sleeve White

Skirt Check

Jumper

Navy Knee High Socks or Navy Tights

Scarf with crest

For current prices, please refer to