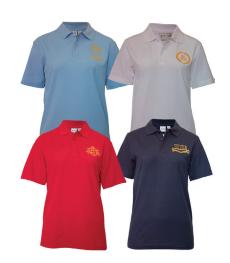

### PE UNIFORM YEAR 3 TO YEAR 12 - only worn on PE days

### \* only to be worn on PE days

Softshell Jacket

House Polo

Team Polo

Trackpants with emb

Sports Shorts with emb

Sport Skort with emb

Hoodie