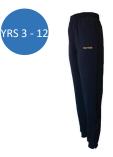

### PE UNIFORM YEAR 3 TO YEAR 12 - only worn on PE days

### \* only to be worn on PE days

Softshell Jacket

House Polo

Team Polo

Trackpants with emb

Sports Shorts with emb

Sport Skort with emb

Hoodie