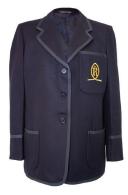

### **UNIFORM 1**

Blazer

Jumper

Dress

Knee High Socks 2 pkt Or Short Sock 2 pkt