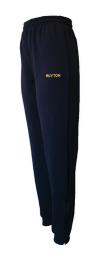

### PE UNIFORM YEAR 3 TO YEAR 12 - only worn on PE days

### \* only to be worn on PE days

Softshell Jacket

House Polo

Team Polo

Trackpants with emb

Sports Shorts with emb

Sport Skort with emb

Hoodie