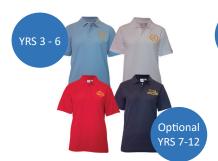

#### **EARLY LEARNING KINDERGARTEN & PRE-PREP UNIFORM**

Polo with logo

Sports Shorts with emb

**ELC Windcheater** 

Trackpants with emb

Tunic Check

Skivvy

Legionnaire Cap