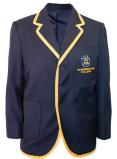

#### **ACADEMIC SUMMER UNIFORM**

Blazer

Dress

Pullover

Short Sleeve Shirt

Trousers Pleat Pinhead Grey

Tailored Pants Dark Grey

Shorts pleat front Pinhead Grey