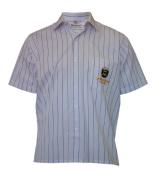

#### **ACADEMIC WINTER UNIFORM**

SHIRT
LONG SLEEVE
STYLE

**CONFIRMED** 

TO BE

Shirt Long Sleeve

Pullover

Blouse Long Sleeve

Winter Skirt