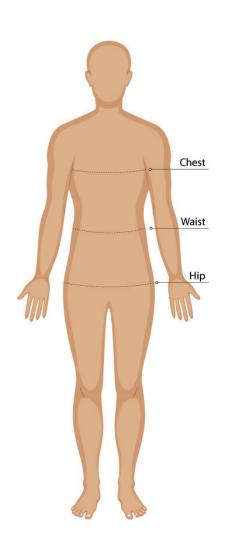

#### **SIZE GUIDE**

### **BODY MEASUREMENT TIPS**

- When measuring yourself keep the tape firm but not tight
- Measure over undergarments for more accurate measurements
- If you don't have a measuring tape, use a piece of string and measure it using a ruler

### **CHEST**

Measure around the fullest part of your chest. This is the key measurement for shirts/blouses & dresses. Make sure the measuring tape sits horizontally across your body.

#### **WAIST**

Measure around the natural waistline which is the narrowest part of your waist. This is an important measurement for trousers/pants/shorts & skirts

#### HIP

Measure around the fullest part of the hips

- Our Size Charts are in Finished Garment Measurements.
- Size Charts are located on each individual garment on the website, under the SIZE CHART tab.
- To determine the size you need to ADD to your Body Measurements the following:
- BLAZERS, DRESSES, TUNICS, SHIRTS, BLOUSES, POLOS and other upper body garments ADD 10 - 12 cm
- TROUSERS, SHORTS, SKIRTS & TUNICS ADD 5 8 cm in the waist. These garments are often adjustable in the waist to allow for extra growth.
- A good way to check is to measure & compare a similar garment that is a comfortable fit.