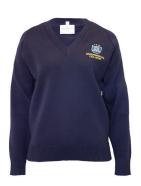

#### **ACADEMIC WINTER UNIFORM**

SHIRT
LONG SLEEVE
STYLE

**CONFIRMED** 

TO BE

Shirt Long Sleeve

Pullover

Blouse Long Sleeve

Winter Skirt