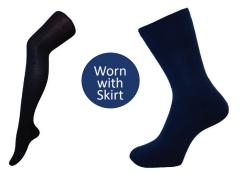

Tailored Shorts Dark Grey

Socks Navy 3pkt

Socks Grey 3 Pkt

Сар

For current prices, please refer to

Our family serving you since 1925

Tie - Optional

Trousers Pleat Pinhead Grey

Tailored Pants Dark Grey

Shorts pleat front Pinhead Grey

Tailored Shorts Dark Grey

Tights Navy

Socks Navy 3pkt

Socks Grey 3 Pkt