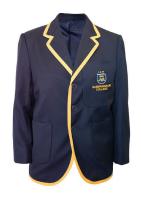

#### **ACADEMIC SUMMER UNIFORM**

Blazer

Dress

Pullover

Short Sleeve Shirt

Trousers Pleat Pinhead Grey

Tailored Pants Dark Grey

Shorts pleat front Pinhead Grey