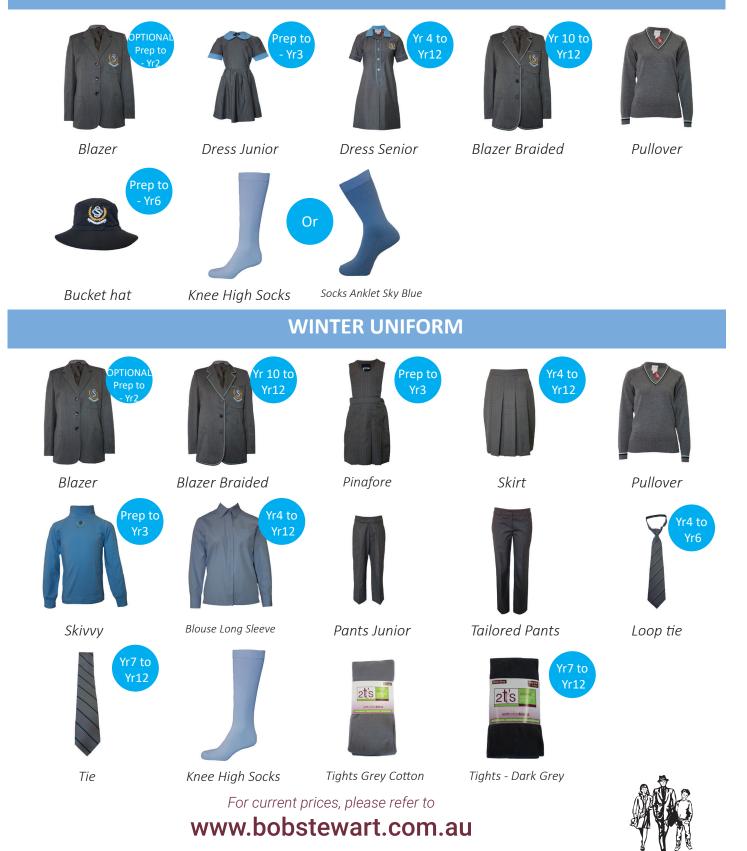

#### SUMMER UNIFORM

### **UNIFORM GUIDELINES**

- School Blazer is to be worn when traveling to and from school.
- School Pullover is not to be worn as the outer garment when traveling to and from school.
- Dress to be worn with collar out over the blazer collar.
- Long sleeve Blouse can be worn in winter with either skirt or tailored pants.
- T Bar or Lace up black shoes are allowed.