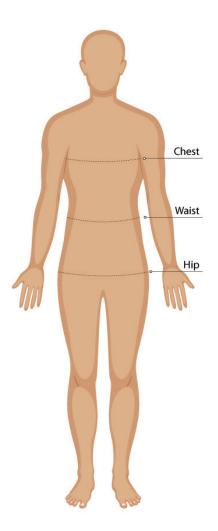

# **BODY MEASUREMENT TIPS**

- When measuring yourself keep the tape firm but not tight
- Measure over undergarments for more accurate measurements
- If you don't have a measuring tape, use a piece of string and measure it using a ruler

# CHEST

Measure around the fullest part of your chest. This is the key measurement for shirts/blouses & dresses. Make sure the measuring tape sits horizontally across your body.

# WAIST

Measure around the natural waistline which is the narrowest part of your waist. This is an important measurement for trousers/pants/shorts & skirts

# HIP

Measure around the fullest part of the hips

- Our Size Charts are in Finished Garment Measurements.
- Size Charts are located on each individual garment on the website, under the SIZE CHART tab.
- To determine the size you need to ADD to your Body Measurements the following:
- BLAZERS, DRESSES, TUNICS, SHIRTS, BLOUSES, POLOS and other upper body garments ADD 10 12 cm
- TROUSERS, SHORTS, SKIRTS & TUNICS ADD 5 8 cm in the waist. These garments are often adjustable in the waist to allow for extra growth.
- A good way to check is to measure & compare a similar garment that is a comfortable fit.