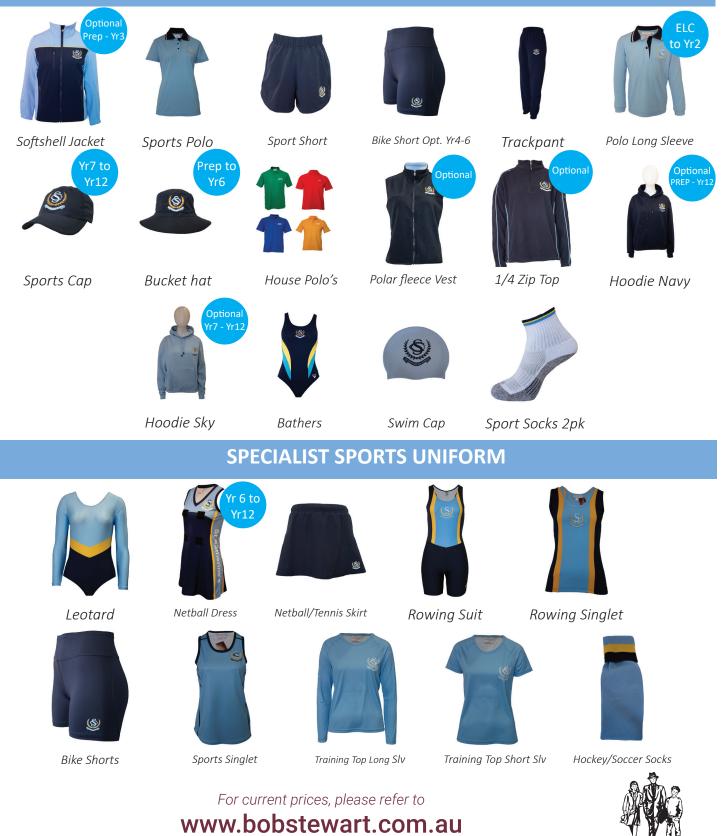

#### **SPORT UNIFORM**

**ELC UNIFORM** 

|                                                           |                   | 2                     | 3              |                         |                         |
|-----------------------------------------------------------|-------------------|-----------------------|----------------|-------------------------|-------------------------|
| Sport                                                     | ts Polo Junior Sp |                       | rackpant       |                         | Sports Sock             |
| ELC OPTIONAL ITEMS                                        |                   |                       |                |                         |                         |
|                                                           |                   |                       |                |                         |                         |
|                                                           | Polar Fleece Vest | 1/4 Zip Top           | Softshell Jack | et Skivvy               |                         |
|                                                           | <u>()</u>         |                       |                |                         |                         |
|                                                           | Library Ba        |                       | -              | Sleeve Polo             |                         |
| SCHOOL BAGS & ACCESSORIES                                 |                   |                       |                |                         |                         |
| Prep to<br>Yr2                                            |                   | Prep T<br>Yr2         |                | Yr4<br>- Yr1            |                         |
| Uno Backpack                                              | Airopak Backpack  | Reader Bag            | Pencil Case    | Senior Sports Bag       | Junior Sports Bag       |
|                                                           |                   | mpulsony<br>rep - Yr6 |                | Vr7 - Yr9<br>Compulsory | Yr7 - Yr9<br>Compulsory |
| St Catherine's Scarf                                      | Art Smock         | Library               | /Swim bag      | Lab Coat                | Safety Glasses          |
| For current prices, please refer to www.bobstewart.com.au |                   |                       |                |                         |                         |