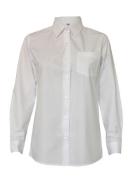

### **ACADEMIC WINTER UNIFORM**

Blazer

Blouse Long Sleeve

Winter Skirt

Tights Black

Shirt Long Sleeve

Trouser Pleat Front Pinhead

Pants Tailored
Pinhead