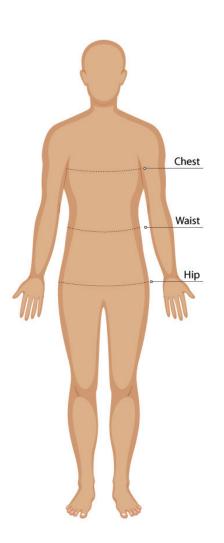

#### **SIZE GUIDE**

## **BODY MEASUREMENT TIPS**

- When measuring yourself keep the tape firm but not tight
- Measure over undergarments for more accurate measurements
- If you don't have a measuring tape, use a piece of string and measure it using a ruler

### **CHEST**

Measure around the fullest part of your chest. This is the key measurement for shirts/blouses & dresses. Make sure the measuring tape sits horizontally across your body.

## WAIST

Measure around the natural waistline which is the narrowest part of your waist. This is an important measurement for trousers/pants/shorts & skirts

## HIP

Measure around the fullest part of the hips

- Our Size Charts are in Finished Garment Measurements.
- Size Charts are located on each individual garment on the website, under the SIZE CHART tab.
- To determine the size you need to ADD to your Body Measurements the following:
- BLAZERS, DRESSES, TUNICS, SHIRTS, BLOUSES, POLOS and other upper body garments ADD 10 - 12 cm
- TROUSERS, SHORTS, SKIRTS & TUNICS ADD 5 8 cm in the waist. These garments are often adjustable in the waist to allow for extra growth.
- A good way to check is to measure & compare a similar garment that is a comfortable fit.