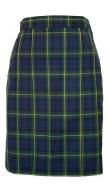

### **ACADEMIC WINTER UNIFORM**

Blazer

Blouse Long Sleeve

Winter Skirt

Tights Black

Shirt Long Sleeve

Trouser Pleat Front Pinhead

Pants Tailored
Pinhead