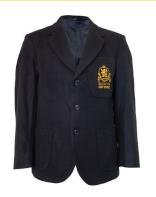

### **ACADEMIC SUMMER UNIFORM**

Blazer

Dress

Pullover

Year 12 Pullover

Shirt Short Sleeve

Shorts Senior Pleated
Silver Grey

Shorts Tailored
Silver Grey

### **ACADEMIC WINTER UNIFORM**

Blazer

Blouse Long Sleeve

Winter Skirt

Tights Black

Shirt Long Sleeve

Trouser Pleat Front Pinhead

Pants Tailored
Pinhead

### **UNIFORM GUIDELINES**

- Blazers are worn as outer garments by all students on all school occasions, to and from school and at general assemblies, and on all school excursions unless otherwise stated.
- The PE uniform can be worn to school on PE, Sport & Sport competition days.
- School cap with crest (to be worn during Sunsmart period Terms 1 and 4)
- The Tie is compulsory for Terms 2 and 3. The shirt top button is to be done up and the tie fixed at the top under the collar.