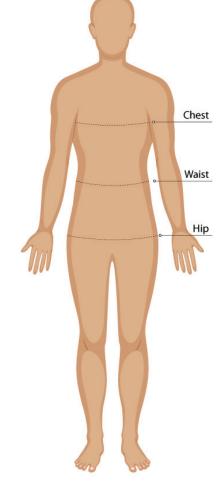

# **BODY MEASUREMENT TIPS**

- When measuring yourself keep the tape firm but not tight
- Measure over undergarments for more accurate measurements
- If you don't have a measuring tape, use a piece of string and measure it using a ruler

# CHEST

Measure around the fullest part of your chest. This is the key measurement for shirts/blouses & dresses. Make sure the measuring tape sits horizontally across your body.

# WAIST

Measure around the natural waistline which is the narrowest part of your waist. This is an important measurement for trousers/pants/shorts & skirts

## HIP

Measure around the fullest part of the hips

- Our Size Charts are in Finished Garment Measurements.
- Size Charts are located on each indivual garment on the website, under the SIZE CHART tab.
- To determine the size you need to ADD to your Body Measurements the following:
- BLAZERS, DRESSES, TUNICS, SHIRTS, BLOUSES, POLOS and other upper body garments ADD 10 12 cm
- TROUSERS, SHORTS, SKIRTS & TUNICS ADD 5 8 cm in the waist. These garments are often adjustable in the waist to allow for extra growth.
- A good way to check is to measure & compare a similar garment that is a comfortable fit.