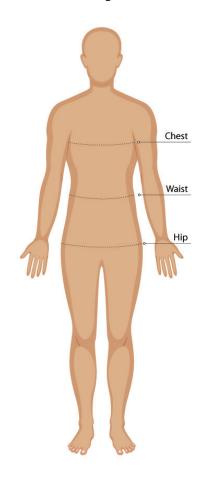

#### **SIZE GUIDE**

## **BODY MEASUREMENT TIPS**

- When measuring yourself keep the tape firm but not tight
- Measure over undergarments for more accurate measurements
- If you don't have a measuring tape, use a piece of string and measure it using a ruler

### **CHEST**

Measure around the fullest part of your chest. This is the key measurement for shirts/blouses & dresses. Make sure the measuring tape sits horizontally across your body.

## **WAIST**

Measure around the natural waistline which is the narrowest part of your waist. This is an important measurement for trousers/pants/shorts & skirts

## HIP

Measure around the fullest part of the hips

- Our Size Charts are in Finished Garment Measurements.
- Size Charts are located on each individual garment on the website, under the SIZE CHART tab.
- To determine the size you need to ADD to your Body Measurements the following:
- BLAZERS, DRESSES, TUNICS, SHIRTS, BLOUSES, POLOS and other upper body garments ADD 10 - 12 cm
- TROUSERS, SHORTS, SKIRTS & TUNICS ADD 5 8 cm in the waist. These garments are often adjustable in the waist to allow for extra growth.
- A good way to check is to measure & compare a similar garment that is a comfortable fit.