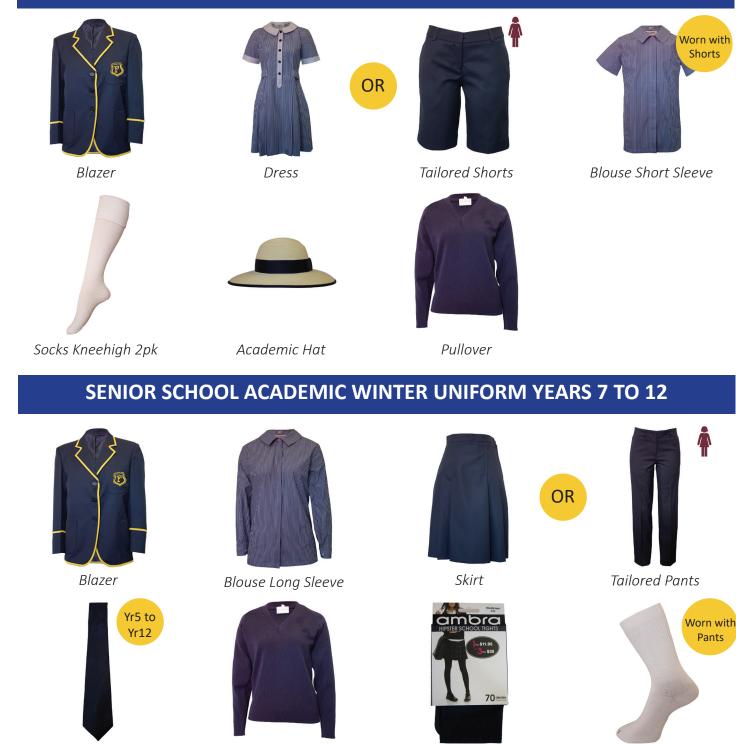

JUNIOR SCHOOL SUMMER UNIFORM PREP - YEAR 4



Blazer







Pullover

Hybrid Bucket Hat



Sock Anklet 2 pk

#### **JUNIOR SCHOOL WINTER UNIFORM PREP - YEAR 4** Compulsory Prep to rep to Optional Yr 3 - 12 Yr12 Yr4 Prep - 2 F OR Pants Junior Doubleknee Blazer Blouse Long Sleeve Skivvy Tunic ELC Compulsory Prep to mbra to Yr 3 Yr 4 - 12 Yr4 Ē OR 70 Polar Fleece Jacket Socks Knee High Wool Pullover Tights Navy For current prices, please refer to www.bobstewart.com.au

#### 1





MIDDLE SCHOOL SUMMER UNIFORM YEARS 5 & 6





Tie



## FINTONA GIRLS' SCHOOL UNIFORM LIST 2025

### SENIOR SCHOOL ACADEMIC SUMMER UNIFORM YEARS 7 TO 12



Sock Crew Navy 3pk



# For current prices, please refer to www.bobstewart.com.au

Pullover

Tights Navy





#### **ELC COMPULSORY UNIFORM**







#### **SPORTS UNIFORM YEARS 5 TO 12**







F



Sports Polo

Sport Shorts with inner

Trackpants Senior

Spray Jacket

Sports Cap



Sports Sock



**Compression Shorts** 



Leggings



Netball Dress



Multi Purpose Top



Polar Fleece Vest

**Bathers** Squad



Athletics Singlet



House Polo

Swimming Cap Squad











Basketball Singlet

AFL Jersey





OPTIONAL

Ē













#### SCHOOL BAGS



### **GUIDELINES**

- Blazers are a compulsory from Years 4 to 12
- Girls from Prep to Year 12 have the option to wear navy blue pants as part of the winter uniform, and navy blue shorts and a shirt as part of the summer uniform.
- Polar