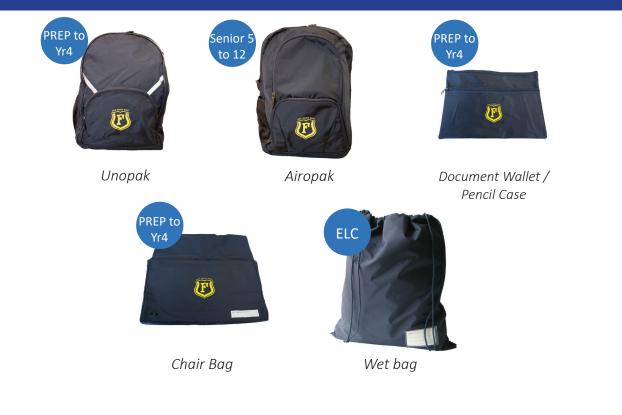

er Tights Navy For current prices, please refer to www.bobstewart.com.au

#### 1





MIDDLE SCHOOL SUMMER UNIFORM YEARS 5 & 6





Tie



## FINTONA GIRLS' SCHOOL UNIFORM LIST 2025

### SENIOR SCHOOL ACADEMIC SUMMER UNIFORM YEARS 7 TO 12



Sock Crew Navy 3pk



# For current prices, please refer to www.bobstewart.com.au

Pullover

Tights Navy





#### **ELC COMPULSORY UNIFORM**







#### **SPORTS UNIFORM YEARS 5 TO 12**







F



Sports Polo

Sport Shorts with inner

Trackpants Senior

Spray Jacket

Sports Cap



Sports Sock



**Compression Shorts** 



Leggings



Netball Dress



Multi Purpose Top



Polar Fleece Vest

**Bathers** Squad



Athletics Singlet



House Polo

Swimming Cap Squad











Basketball Singlet

AFL Jersey





OPTIONAL

Ē













#### SCHOOL BAGS



### **GUIDELINES**

- Blazers are a compulsory from Years 4 to 12
- Girls from Prep to Year 12 have the option to wear navy blue pants as part of the winter uniform, and navy blue shorts and a shirt as part of the summer uniform.
- Polar Fleece Jacket is available for ELC to Year 3 academic uniform. Year 4 students may continue to wear the Polar Fleece Jacket for PE/Sport.
- Junior School sun hat is compulsory for outside activities in Terms 1 and 4
- Black polishable School Shoes
- Fintona Schoolbag is compulsory

For current prices, please refer to www.bobstewart.com.au







#### LOCATIONS



#### **BOB STEWART KEW**

203 - 207 High Street Kew, Vic 3101 PH: 03 9853 8429 EMAIL: online@bobstewart.com.au

### **TRADING HOURS**

| Monday    |
|-----------|
| Tuesday   |
| Wednesday |
| T