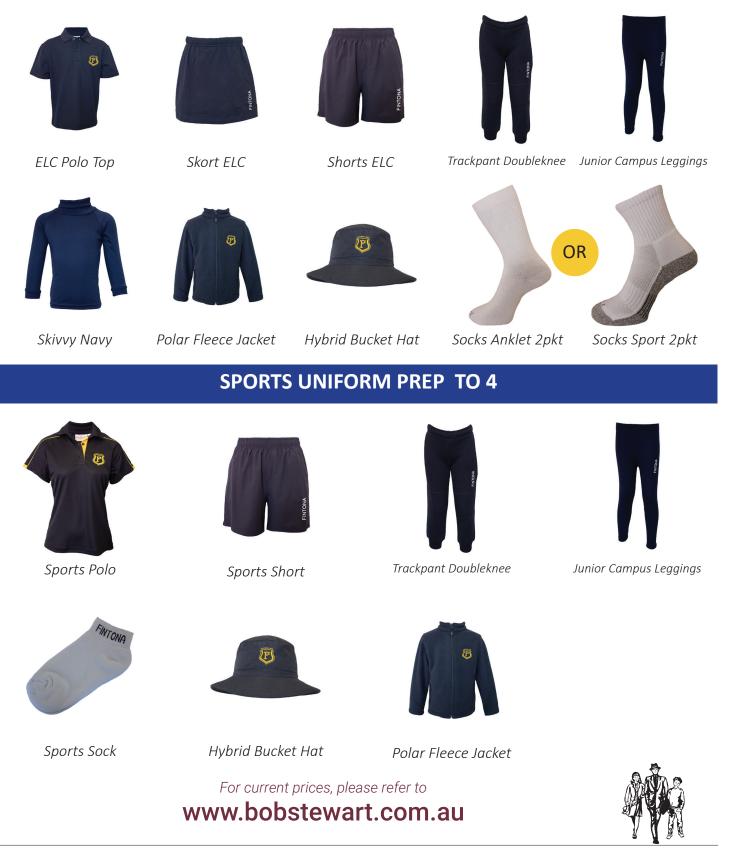

#### **ELC COMPULSORY UNIFORM**

#### **SPORTS UNIFORM YEARS 5 TO 12**

F

Sports Polo

Sport Shorts with inner

Trackpants Senior

Spray Jacket

Sports Cap

Sports Sock