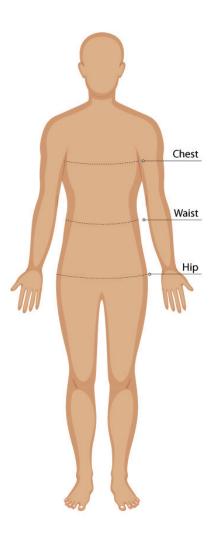

# **BODY MEASUREMENT TIPS**

- When measuring yourself keep the tape firm but not tight
- Measure over undergarments for more accurate measurements
- If you don't have a measuring tape, use a piece of string and measure it using a ruler

# CHEST

Measure around the fullest part of your chest. This is the key measurement for shirts/blouses & dresses. Make sure the measuring tape sits horizontally across your body.

# WAIST

Measure around the natural waistline which is the narrowest part of your waist. This is an important measurement for trousers/pants/shorts & skirts

# HIP

Measure around the fullest part of the hips

- Our Size Charts are in Finished Garment Measurements.
- Size Charts are located on each individual garment on the website, under the SIZE CHART tab.
- To determine the size you need to ADD to your Body Measurements the following:
- BLAZERS, DRESSES, TUNICS, SHIRTS, BLOUSES, POLOS and other upper body garments ADD 10 12 cm
- TROUSERS, SHORTS, SKIRTS & TUNICS ADD 5 8 cm in the waist. These garments are often adjustable in the waist to allow for extra growth.
- A good way to check is to measure & compare a similar garment that is a comfortable fit.